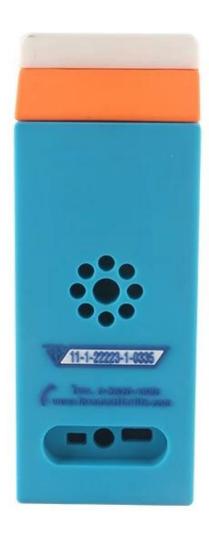

2 watt pvc milk bottle custom bluetooth speaker factory

These are <u>custom pvc bluetooth speaker</u>, it could be connected to cell phones, computers, music systems for vehicles or any Bluetooth enabled device.

| Product first name | 2 watt pvc milk bottle custom bluetooth speaker factory |
|--------------------|---------------------------------------------------------|
| Material           | PVC + ABS Plastic                                       |
| Battery            | 230mAh 3.7v                                             |
| speaker            | D27MM 4Ω                                                |

| loundspeaker production    | 2W                                                                  |
|----------------------------|---------------------------------------------------------------------|
| Frequency                  | 130-20KHZ                                                           |
| Version                    | 4.0                                                                 |
| operation Range            | Within 10M                                                          |
| recharge Voltage           | A.D 5V                                                              |
| recharge time              | 1.5H                                                                |
| Production time            | 3 business days for sample, 10-12 business days for mass production |
| MOQ                        | 100pcs only                                                         |
| warranty                   | 1 year                                                              |
| Setting up battery charger | \$ 100 for every mold                                               |

custom pvc bluetooth speaker is a great way to to promote your brand is to deliver your Message with This one of costume shaped speaker. Send us your idea and choose any color and logo, professional solution and the unique design will be here for you.