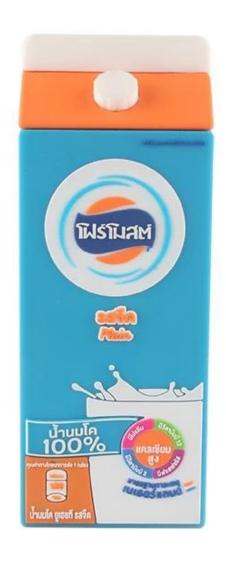

2 watt pvc milk bottle custom bluetooth speaker factory

These are <u>custom pvc bluetooth speaker</u>, it could be connected to cell phones, computers, music systems for vehicles or any Bluetooth enabled device.

| Product first name | 2 watt pvc milk bottle custom bluetooth speaker factory |
|--------------------|---------------------------------------------------------|
| Material           | PVC + ABS Plastic                                       |
| Battery            | 230mAh 3.7v                                             |
| speaker            | D27MM 4Ω                                                |

| loundspeaker production    | 2W                                                                  |
|----------------------------|---------------------------------------------------------------------|
| Frequency                  | 130-20KHZ                                                           |
| Version                    | 4.0                                                                 |
| operation Range            | Within 10M                                                          |
| recharge Voltage           | A.D 5V                                                              |
| recharge time              | 1.5H                                                                |
| Production time            | 3 business days for sample, 10-12 business days for mass production |
| MOQ                        | 100pcs only                                                         |
| warranty                   | 1 year                                                              |
| Setting up battery charger | \$ 100 for every mold                                               |

custom pvc bluetooth speaker is a great way to to promote your brand is to deliver your Message with This one of costume shaped speaker. Send us your idea and choose any color and logo, professional solution and the unique design will be here for you.