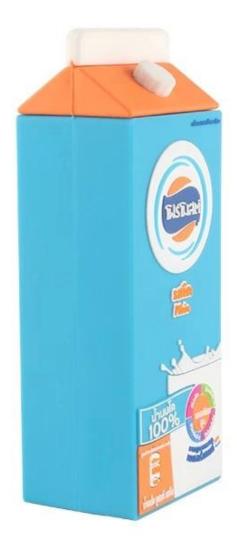

2 watt pvc milk bottle custom bluetooth speaker factory

These are <u>custom pvc bluetooth speaker</u>, it could be connected to cell phones, computers, music systems for vehicles or any Bluetooth enabled device.

| Product first name | 2 watt pvc milk bottle custom bluetooth speaker factory |
|--------------------|---------------------------------------------------------|
| Material           | PVC + ABS Plastic                                       |
| Battery            | 230mAh 3.7v                                             |
| speaker            | D27MM 4Ω                                                |

| loundspeaker production    | 2W                                                                  |
|----------------------------|---------------------------------------------------------------------|
| Frequency                  | 130-20KHZ                                                           |
| Version                    | 4.0                                                                 |
| operation Range            | Within 10M                                                          |
| recharge Voltage           | A.D 5V                                                              |
| recharge time              | 1.5H                                                                |
| Production time            | 3 business days for sample, 10-12 business days for mass production |
| MOQ                        | 100pcs only                                                         |
| warranty                   | 1 year                                                              |
| Setting up battery charger | \$ 100 for every mold                                               |

custom pvc bluetooth speaker is a great way to to promote your brand is to deliver your Message with This one of costume shaped speaker. Send us your idea and choose any color and logo, professional solution and the unique design will be here for you.