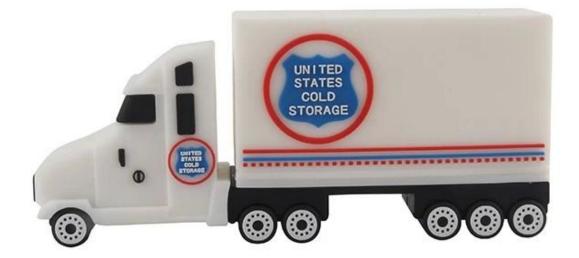

2019 best truck shape custom made 2 watt PVC bluetooth wireless speakers UK

<u>Custom made bluetooth speakers importer</u> with PVC material,2 watt bluetoot h 4.0, micro usb cable included.could be connected to mobiles,computers,ve hicle music systems or any Bluetooth enabled device.

Custom made Bluetooth speakers from only 100PCS ! Just send us your idea and choose any color and logo,professional solution and unique design will here for you. All of our custom speaker are conform to CE/FCC/ROHS certified.