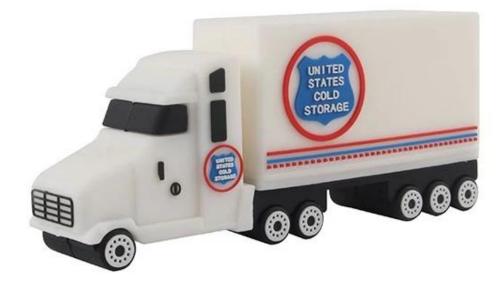

2019 best truck shape custom made 2 watt PVC bluetooth wireless speakers UK

<u>Custom made bluetooth speakers importer</u> with PVC material,2 watt bluetoot h 4.0, micro usb cable included.could be connected to mobiles,computers,ve hicle music systems or any Bluetooth enabled device.

Custom made Bluetooth speakers from only 100PCS ! Just send us your idea and choose any color and logo,professional solution and unique design will here for you. All of our custom speaker are conform to CE/FCC/ROHS certified.