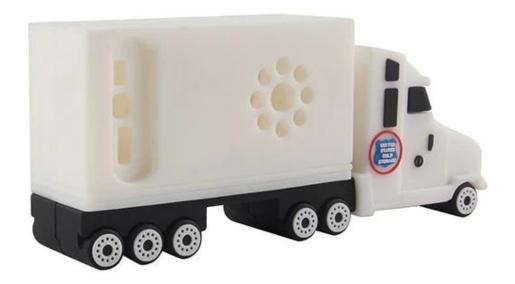

2019 best truck shape custom made 2 watt PVC bluetooth wireless speakers UK

<u>Custom made bluetooth speakers importer</u> with PVC material,2 watt bluetoot h 4.0, micro usb cable included.could be connected to mobiles,computers,ve hicle music systems or any Bluetooth enabled device.

Custom made Bluetooth speakers from only 100PCS ! Just send us your idea and choose any color and logo,professional solution and unique design will here for you. All of our custom speaker are conform to CE/FCC/ROHS certified.