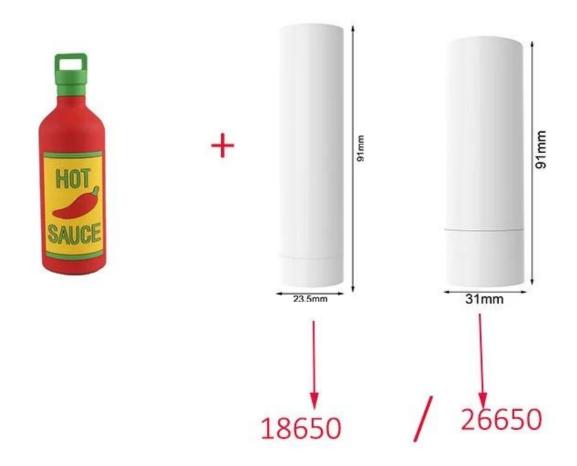

## 2200mah 2600mah customized winter hat shaped power banks

| Item             | 2200mah 2600mah customized winter hat shaped power banks |
|------------------|----------------------------------------------------------|
| Material         | PVC                                                      |
| Battery Type     | 18650 Li-Polymer ☐26650 Li-Polymer                       |
| Input/Output     | 5V 800mah                                                |
| Battery capacity | 2200mah∏2600mah∏3000mah∏ 4000mah∏50000mah                |
| Charging time    | 3 hours                                                  |
| Color            | Customized                                               |
| Warranty         | 1 year                                                   |
| MOQ              | 100PCS ONLY                                              |
| Production time  | 3 business day for sample, 7-8 business day for 100PCS   |
| Delivery time    | 3-5 business day                                         |