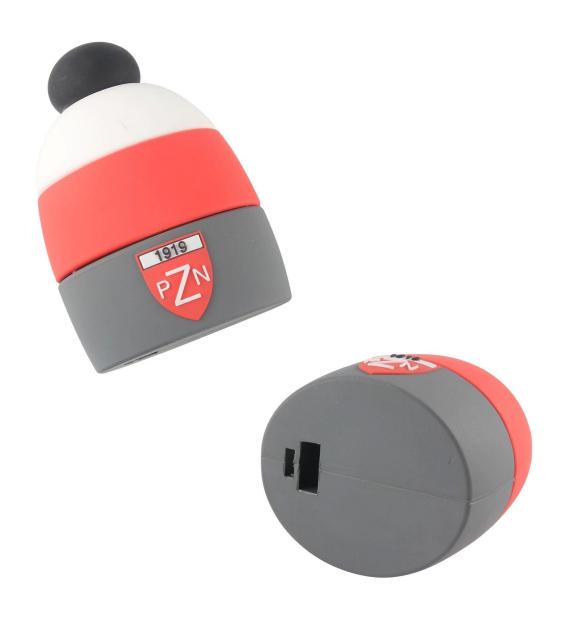

## 2200mah 2600mah customized winter hat shaped power banks

| Item             | 2200mah 2600mah customized winter hat shaped power banks |
|------------------|----------------------------------------------------------|
| Material         | PVC                                                      |
| Battery Type     | 18650 Li-Polymer ☐26650 Li-Polymer                       |
| Input/Output     | 5V 800mah                                                |
| Battery capacity | 2200mah∏2600mah∏3000mah∏ 4000mah∏50000mah                |
| Charging time    | 3 hours                                                  |
| Color            | Customized                                               |
| Warranty         | 1 year                                                   |
| MOQ              | 100PCS ONLY                                              |
| Production time  | 3 business day for sample, 7-8 business day for 100PCS   |
| Delivery time    | 3-5 business day                                         |

# Euro 2200mah 2600mah custom pvc power bank