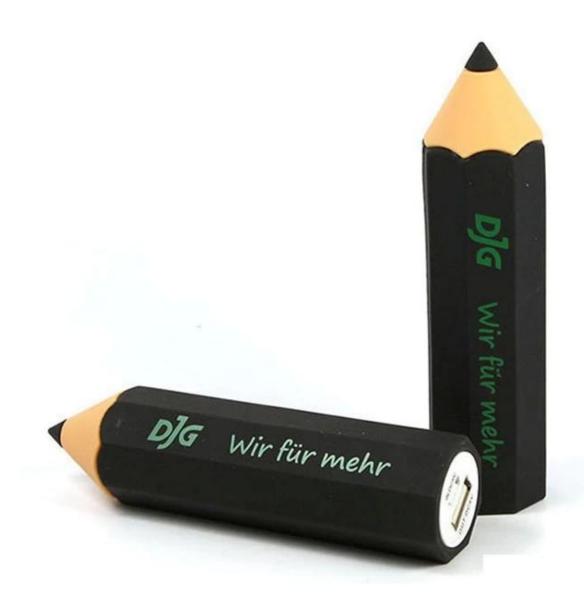

Best custom branded pen shape portable 4000mah fast charging power bank phone charger

<u>Custom branded portable power bank phone charger</u>, Suitable for charging most devices and smartphones, including iPhone, Samsung, HTC and Nokia. Includes USB to Micro USB charge cable and user manual. (smartphone not included).