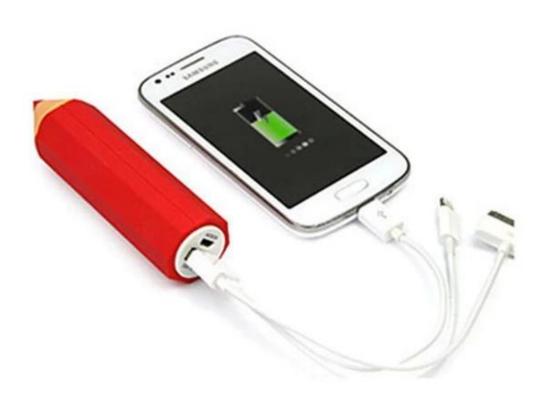

Best custom branded pen shape portable 4000mah fast charging power bank phone charger

<u>Custom branded portable power bank phone charger</u>, Suitable for charging most devices and smartphones, including iPhone, Samsung, HTC and Nokia. Includes USB to Micro USB charge cable and user manual. (smartphone not included).