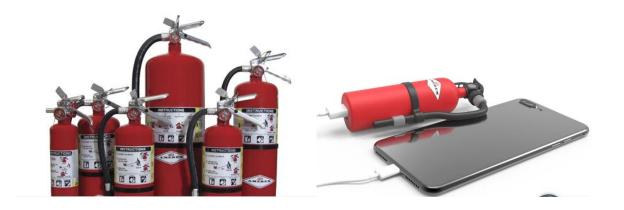

Best custom branded pen shape portable 4000mah fast charging power bank phone charger

<u>Custom branded portable power bank phone charger</u>, Suitable for charging most devices and smartphones, including iPhone, Samsung, HTC and Nokia. Includes USB to Micro USB charge cable and user manual. (smartphone not included).