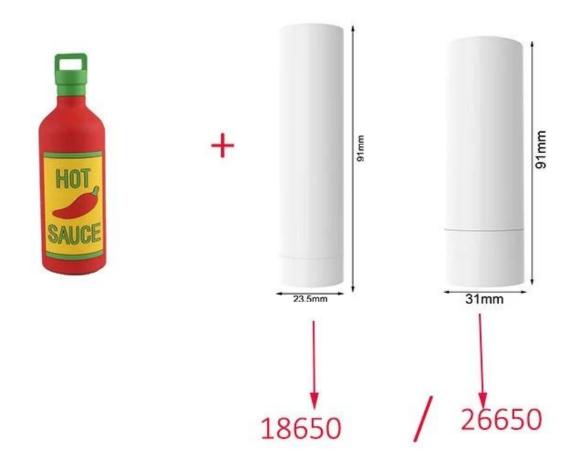

| Item         | PVC custom power bank supply china  |
|--------------|-------------------------------------|
| Material     | PVC                                 |
| Battery Type | 18650 Li-Polymer ☐ 26650 Li-Polymer |
| Input/Output | 5V 800mah                           |