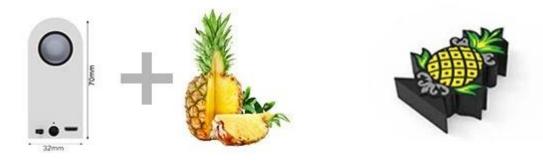

CE Portable travel tools shaped Bluetooth 4.0 speaker wireless

Portable mini bluetooth speakers in China, do any shapes with PVC materia I. 2 watt bluetooth 4.0, micro usb cable included.could be connected to mob iles,computers,vehicle music systems or any Bluetooth enabled device.

Custom your own design Bluetooth speaker from only 100PCS! Just send us your idea a nd choose any color and logo,professional solution and unique design will here for you. All of our custom speaker are conform to CE/FCC/ROHS certified.