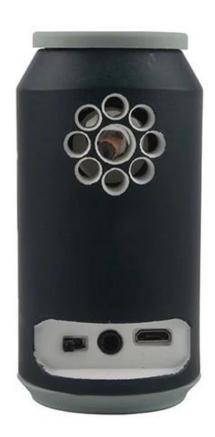

Custom Rockstar energy drink bottle mini speaker wireless bluetooth speakers USA

<u>Portable mini speaker bluetooth</u> with PVC material,2 watt bluetooth 4.0, micr o usb cable included.could be connected to mobiles,computers,vehicle music systems or any Bluetooth enabled device.

| Product name | Portable mini speaker bluetooth |
|--------------|---------------------------------|
| Material     | PVC+ABS Plastic                 |

| Battery             | 230mah 3.7v                                                         |
|---------------------|---------------------------------------------------------------------|
| Speaker             | D27MM 4Ω                                                            |
| Loundspeaker output | 2W                                                                  |
| Frequency           | 130-20KHZ                                                           |
| Version             | 4.0                                                                 |
| Operation Range     | Within 10M                                                          |
| Charging Voltage    | DC 5V                                                               |
| Charging time       | 1.5H                                                                |
| Production time     | 3 business days for sample, 10-12 business days for mass production |
| MOQ                 | 100pcs only                                                         |
| Warranty            | 1 year                                                              |
| Setup charger       | \$100 for each mold                                                 |