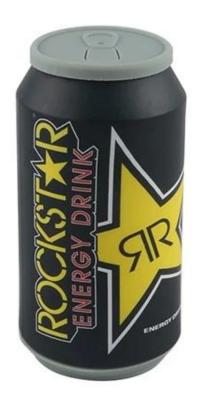

Custom Rockstar energy drink bottle mini speaker wireless bluetooth speakers USA

<u>Portable mini speaker bluetooth</u> with PVC material,2 watt bluetooth 4.0, micr o usb cable included.could be connected to mobiles,computers,vehicle music systems or any Bluetooth enabled device.

Custom made Bluetooth speakers from only 100PCS! Just send us your idea and choose any color and logo,professional solution and unique design will here for you.

All of our custom speaker are conform to CE/FCC/ROHS certified.