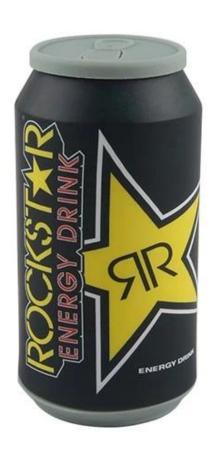

Custom Rockstar energy drink bottle mini speaker wireless bluetooth speakers USA

<u>Portable mini speaker bluetooth</u> with PVC material,2 watt bluetooth 4.0, micr o usb cable included.could be connected to mobiles,computers,vehicle music systems or any Bluetooth enabled device.

Custom made Bluetooth speakers from only 100PCS! Just send us your idea and choose any color and logo,professional solution and unique design will here for you.

All of our custom speaker are conform to CE/FCC/ROHS certified.