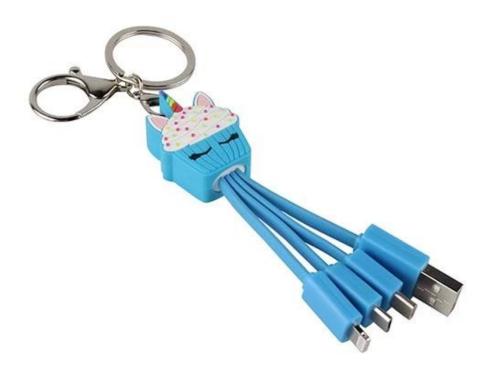

# Customized 3 in 1 Funny ice cream shape multi USB Charging Cable

# Specification

The <u>PVC Multi USB Charging Cable</u> can be made into any shape or size with a custom pvc logo in either 2d or 3d. With either 4 leads compatible with iPhone, Samsung, Android and most other electronic devices, this promotional gift is perfect for connecting all of your devices to any USB product.

| Product name    | ice cream Multi PVC USB Charging Cable           |
|-----------------|--------------------------------------------------|
| Material        | PVC +TPE+ABS Plasic                              |
| USB Port        | USB conenctor, Micro USB,Type-c,iPhone lightning |
| Function        | 2.0 speed charging                               |
| Length          | 11CM                                             |
| Color           | customized                                       |
| Packaging       | PE Bag                                           |
| MOQ             | 100pcs only                                      |
| Production time | 3 days for sample, 8 days for bulk order         |