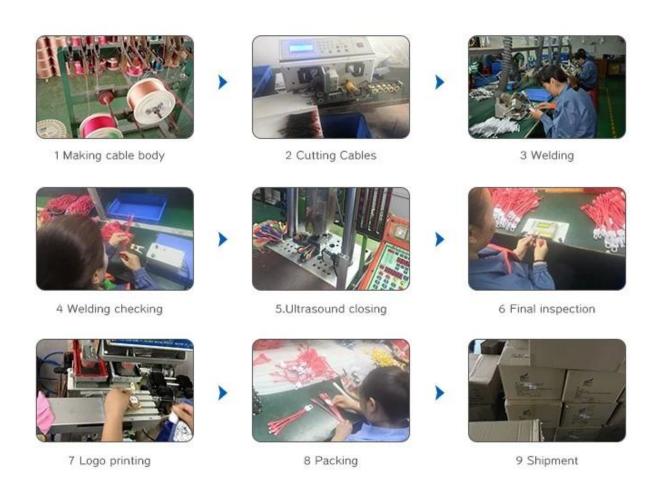

Sample in 5 days:

Once you approve the design, it's be submitted into sampling. We will create a mold and start produce a sample. It usually takes 5 days for production and another 5 days for delivery. We also support digital approve for sampling, we take pictures with PMS matches and size matches, you can see exactly if it matches the artwork.



### Step 3 Production in 10 days

After sample be confirmed, we will issue doucments to our warehouse managers who pr eparing materials for your order and then arrange for production, then workers would foll ow the guideline for production. QC staff would inspect the products during semifinished period and fully finished priod. After packing and with shiping department, you will received the goods in next 5 working days.

# **Product Process**



# Our Company

·....

We are a electronic promotional products supplier, started in 2006 with Regular USB drives for German market, with our German partners we're able to act quick for any project our client asks, in 2009 we added custom shape usb flash drivesalong with sophiscated 3D designers into the office, 2012 we brought battery cell supplier for power banks and aging and testing device, 2014 we joined force with charging cable sub-supplier. 2016 we added Bluetooth speaker and wireless chargers and lanyard charging cable in 2017. Every step we

involve with market and ensured our focus goes to design, function, material and cost, so the products we produce can be the powerful gadgets for your presentation.





Our Showroom

Our Team



Our Factory

# Our Exhibition

We attend 4 ex