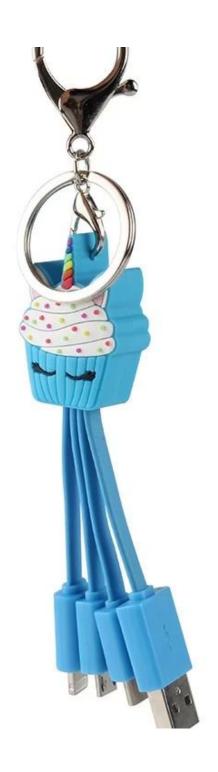

# Customized 3 in 1 Funny ice cream shape multi USB Charging Cable

# Specification

The <u>PVC Multi USB Charging Cable</u> can be made into any shape or size with a custom pvc logo in either 2d or 3d. With either 4 leads compatible with iPhone, Samsung, Android and most other electronic devices, this promotional gift is perfect for connecting all of your devices to any USB product.

| Product name    | ice cream Multi PVC USB Charging Cable           |
|-----------------|--------------------------------------------------|
| Material        | PVC +TPE+ABS Plasic                              |
| USB Port        | USB conenctor, Micro USB,Type-c,iPhone lightning |
| Function        | 2.0 speed charging                               |
| Length          | 11CM                                             |
| Color           | customized                                       |
| Packaging       | PE Bag                                           |
| MOQ             | 100pcs only                                      |
| Production time | 3 days for sample, 8 days for bulk order         |