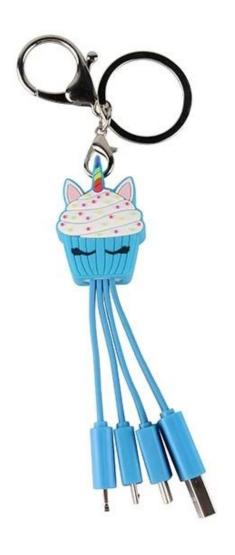

# Customized 3 in 1 Funny ice cream shape multi USB Charging Cable

# Specification

The <u>PVC Multi USB Charging Cable</u> can be made into any shape or size with a custom pvc logo in either 2d or 3d. With either 4 leads compatible with iPhone, Samsung, Android and most other electronic devices, this promotional gift is perfect for connecting all of your devices to any USB product.

| Product name    | ice cream Multi PVC USB Charging Cable           |
|-----------------|--------------------------------------------------|
| Material        | PVC +TPE+ABS Plasic                              |
| USB Port        | USB conenctor, Micro USB,Type-c,iPhone lightning |
| Function        | 2.0 speed charging                               |
| Length          | 11CM                                             |
| Color           | customized                                       |
| Packaging       | PE Bag                                           |
| MOQ             | 100pcs only                                      |
| Production time | 3 days for sample, 8 days for bulk order         |