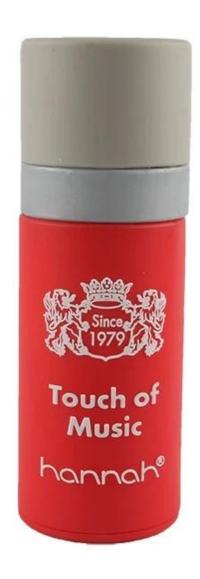

Soft PVC Customized Coffee machine mini portable wireless speakers bluetooth

Personalzied logo mini bluetooth speaker with PVC material,2 watt bluetooth 4.0, micro usb cable included.could be connected to mobiles,computers,vehi cle music systems or any Bluetooth enabled device.

Custom your own design Bluetooth speaker from only 100PCS! Just send us your idea a nd choose any color and logo,professional solution and unique design will here for you. All of our custom speaker are conform to CE/FCC/ROHS certified.