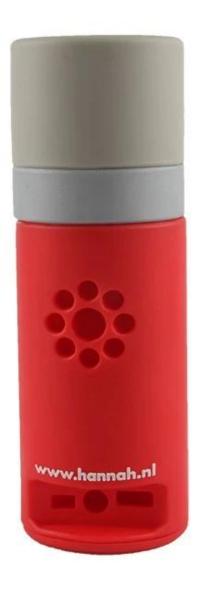

Soft PVC Customized Coffee machine mini portable wireless speakers bluetooth

Personalzied logo mini bluetooth speaker with PVC material,2 watt bluetooth 4.0, micro usb cable included.could be connected to mobiles,computers,vehi cle music systems or any Bluetooth enabled device.

Custom your own design Bluetooth speaker from only 100PCS! Just send us your idea a nd choose any color and logo,professional solution and unique design will here for you. All of our custom speaker are conform to CE/FCC/ROHS certified.