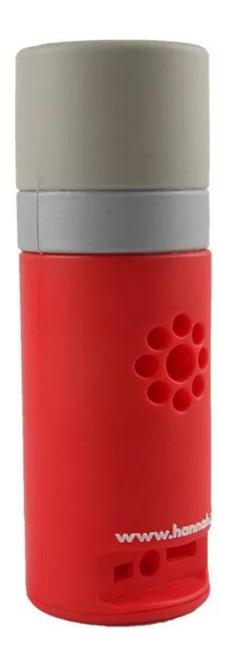

Soft PVC Customized Coffee machine mini portable wireless speakers bluetooth

Personalzied logo mini bluetooth speaker with PVC material,2 watt bluetooth 4.0, micro usb cable included.could be connected to mobiles,computers,vehi cle music systems or any Bluetooth enabled device.

Custom your own design Bluetooth speaker from only 100PCS! Just send us your idea a nd choose any color and logo,professional solution and unique design will here for you. All of our custom speaker are conform to CE/FCC/ROHS certified.