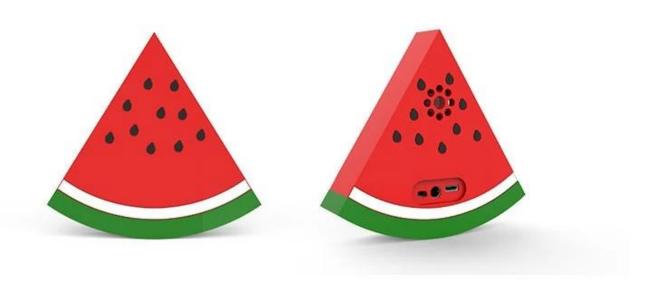

Portable ABS PVC watermelon shapes mini speaker promotiona bluetooth speaker

This is a <u>promotional speaker</u> watermelon design, product finish is a smooth using environment pvc material, we can setup any shape the clients ask for their business.

Full custom design **Promotional speaker** 

Custom your own design Bluetooth speaker from only 100PCS! Just send us your idea a nd choose any color and logo,professional solution and unique design will here for you.