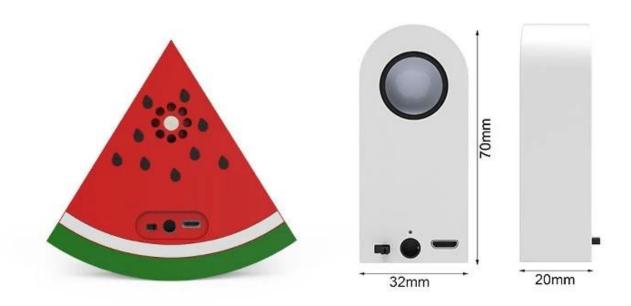

Portable ABS PVC watermelon shapes mini speaker promotiona bluetooth speaker

This is a <u>promotional speaker</u> watermelon design, product finish is a smooth using environment pvc material, we can setup any shape the clients ask for their business.

| Product name        | Portable ABS PVC watermelon mini speaker promotional bluetooth speakers |
|---------------------|-------------------------------------------------------------------------|
| Material            | PVC+ABS Plastic                                                         |
| Battery             | 230mah 3.7v                                                             |
| Speaker             | D27MM 4Ω                                                                |
| Loundspeaker output | 2W                                                                      |
| Frequency           | 130-20KHZ                                                               |
| Version             | 4.0                                                                     |
| Operation Range     | Within 10M                                                              |
| Charging Voltage    | DC 5V                                                                   |
| Charging time       | 1.5H                                                                    |
| Production time     | 3 business days for sample, 10-12 business days for mass production     |
| MOQ                 | 100pcs only                                                             |
| Warranty            | 1 year                                                                  |
| Setup charger       | \$100 for each mold                                                     |