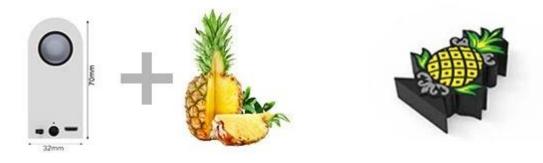

Full custom design **Promotional speaker** 

Custom your own design Bluetooth speaker from only 100PCS! Just send us your idea a nd choose any color and logo,professional solution and unique design will here for you.

### **Design**

### Already have the artwork?

Great! Send it to us, our handy man make sure the mold goes exactly the same with your file.

#### Don't have an artwork?

No worries! let's brainstorm and work on yours, things always get clear when we started working on it. Also we have available examples to show you what other brands did.

#### No need for artwork?

Simple! Send us the logo file(ai, cdr, eps format), we quote with mockup!