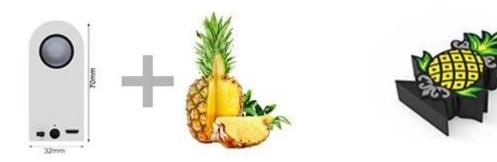

Promotional speaker pinapple design pvc wireless speaker manufacturer

This is a **promotional speaker** pinapple design, product finish is a smooth us ing environment pvc material, we can setup any shape the clients ask for th eir business.

#### Full custom design Promotional speaker

Custom your own design Bluetooth speaker from only 100PCS ! Just send us your idea a nd choose any color and logo,professional solution and unique design will here for you. All of our custom speaker are conform to CE/FCC/ROHS certified.