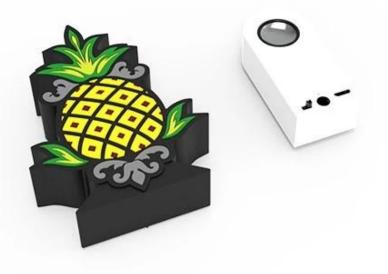

Promotional speaker pinapple design pvc wireless speaker manufacturer

This is a **promotional speaker** pinapple design, product finish is a smooth us ing environment pvc material, we can setup any shape the clients ask for th eir business.

| Product name | Promotional speaker pinapple design pvc wireless speaker |
|--------------|----------------------------------------------------------|
| Material     | PVC+ABS Plastic                                          |
| Battery      | 230mah 3.7v                                              |
| Speaker      | D27MM 4Ω                                                 |

| Loundspeaker output | 2W                                                                  |
|---------------------|---------------------------------------------------------------------|
| Frequency           | 130-20KHZ                                                           |
| Version             | 4.0                                                                 |
| Operation Range     | Within 10M                                                          |
| Charging Voltage    | DC 5V                                                               |
| Charging time       | 1.5H                                                                |
| Production time     | 3 business days for sample, 10-12 business days for mass production |
| MOQ                 | 100pcs only                                                         |
| Warranty            | 1 year                                                              |
| Setup charger       | \$100 for each mold                                                 |