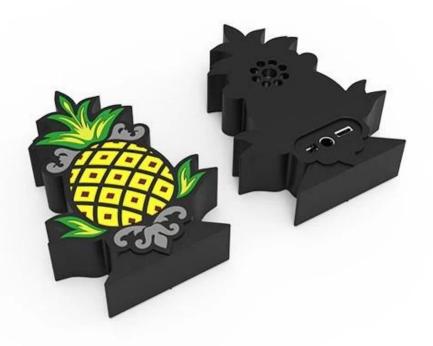

Promotional speaker pinapple design pvc wireless speaker manufacturer

This is a **promotional speaker** pinapple design, product finish is a smooth us ing environment pvc material, we can setup any shape the clients ask for th eir business.

| Product name | Promotional speaker pinapple design pvc wireless speaker |
|--------------|----------------------------------------------------------|
| Material     | PVC+ABS Plastic                                          |
| Battery      | 230mah 3.7v                                              |
| Speaker      | D27MM 4Ω                                                 |

| Loundspeaker output | 2W                                                                  |
|---------------------|---------------------------------------------------------------------|
| Frequency           | 130-20KHZ                                                           |
| Version             | 4.0                                                                 |
| Operation Range     | Within 10M                                                          |
| Charging Voltage    | DC 5V                                                               |
| Charging time       | 1.5H                                                                |
| Production time     | 3 business days for sample, 10-12 business days for mass production |
| MOQ                 | 100pcs only                                                         |
| Warranty            | 1 year                                                              |
| Setup charger       | \$100 for each mold                                                 |