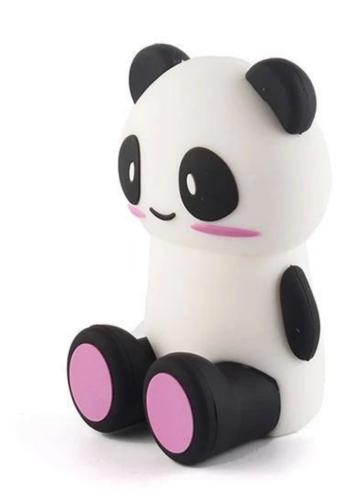

Travel portable pvc bluetooth V4.0 mini speakers wireless factory

This is <u>Portable mini bluetooth speakers</u> with PVC material, it could connecte d to mobiles, computers, vehicle music systems or any Bluetooth enabled device.

Protable mini bluetooth speakers is a great way to to promote your brand is to deliver your Message with This one of costume shaped speaker. Just send us your idea a nd choose any color and logo, professional solution and unique design will here for you.