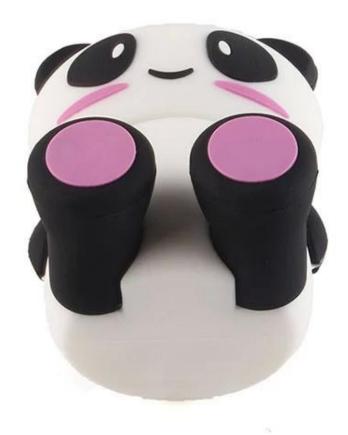

Travel portable pvc bluetooth V4.0 mini speakers wireless factory

This is <u>Portable mini bluetooth speakers</u> with PVC material, it could connecte d to mobiles, computers, vehicle music systems or any Bluetooth enabled device.

Protable mini bluetooth speakers is a great way to to promote your brand is to deliver your Message with This one of costume shaped speaker. Just send us your idea a nd choose any color and logo, professional solution and unique design will here for you.