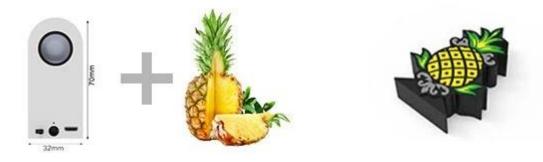

Protable mini bluetooth speakers is a great way to to promote your brand is to deliver your Message with This one of costume shaped speaker. Just send us your idea a nd choose any color and logo, professional solution and unique design will here for you.

## Already have the artwork?

Great! Send it to us, our handy man make sure the mold goes exactly the same with your file.

#### Don't have an artwork?

No worries! let's brainstorm and work on yours, things always get clear when we started working on it. Also we have available examples to show you what other brands did.

#### No need for artwork?

Simple! Send us the logo file(ai, cdr, eps format), we quote with mockup!