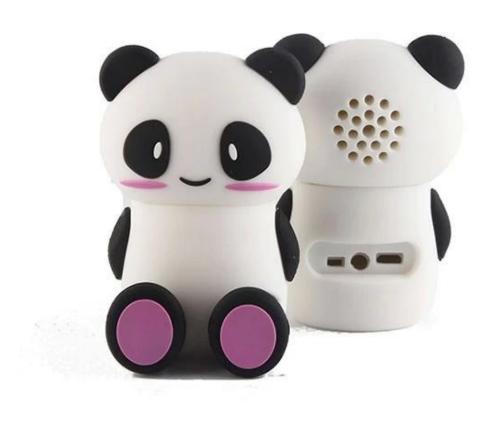

Travel portable pvc bluetooth V4.0 mini speakers wireless factory

This is <u>Portable mini bluetooth speakers</u> with PVC material, it could connecte d to mobiles, computers, vehicle music systems or any Bluetooth enabled device.

Protable mini bluetooth speakers is a great way to to promote your brand is to deliver your Message with This one of costume shaped speaker. Just send us your idea a nd choose any color and logo, professional solution and unique design will here for you.