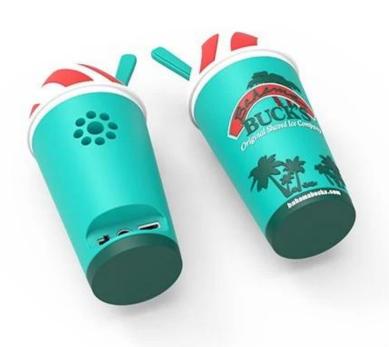

Wholesale bulk ice cream custom pvc MP3 bluetooth speaker wireless

These are <u>custom pvc bluetooth speaker</u>, it could be connected to cell phones, computers, music systems for vehicles or any Bluetooth enabled device.

custom pvc bluetooth speaker is a great way to to promote your brand is to deliver your Message with This one of costume shaped speaker. Send us your idea and choose any color and logo, professional solution and the unique design will be here for you.