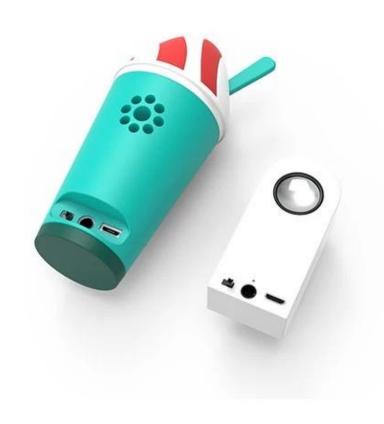

Wholesale bulk ice cream custom pvc MP3 bluetooth speaker wireless

These are <u>custom pvc bluetooth speaker</u>, it could be connected to cell phones, computers, music systems for vehicles or any Bluetooth enabled device.

custom pvc bluetooth speaker is a great way to to promote your brand is to deliver your Message with This one of costume shaped speaker. Send us your idea and choose any color and logo, professional solution and the unique design will be here for you.