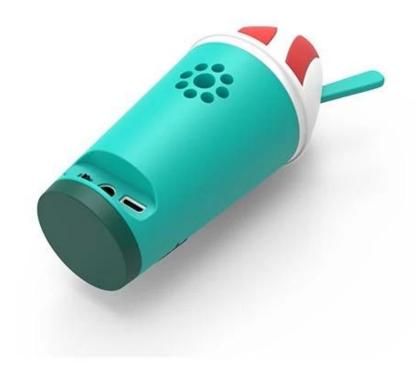

Wholesale bulk ice cream custom pvc MP3 bluetooth speaker wireless

These are <u>custom pvc bluetooth speaker</u>, it could be connected to cell phones, computers, music systems for vehicles or any Bluetooth enabled device.

custom pvc bluetooth speaker is a great way to to promote your brand is to deliver your Message with This one of costume shaped speaker. Send us your idea and choose any color and logo, professional solution and the unique design will be here for you.