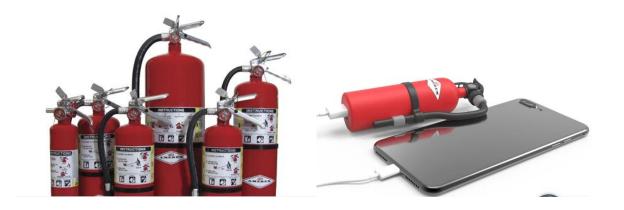

Wholesale custom branded leaf style portable pvc power bank phone charger

<u>Custom branded portable power bank phone charger</u>. Suitable for charging most devices and smartphones, including iPhone, Samsung, HTC and Nokia. Includes USB to Micro USB charge cable and user manual. (smartphone not included).