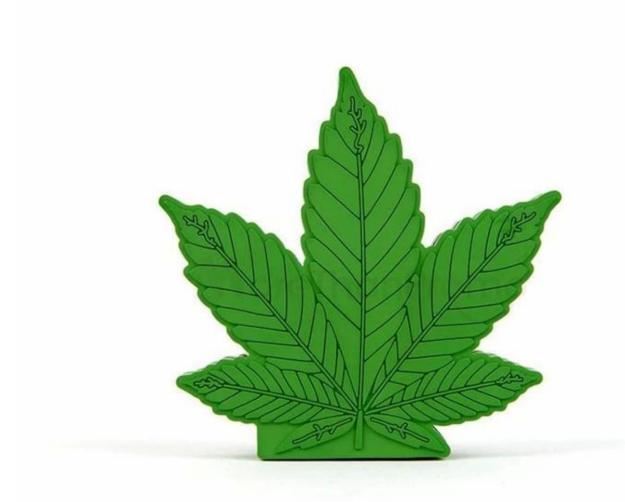

Wholesale custom branded leaf style portable pvc power bank phone charger

<u>Custom branded portable power bank phone charger</u>. Suitable for charging most devices and smartphones, including iPhone, Samsung, HTC and Nokia. Includes USB to Micro USB charge cable and user manual. (smartphone not included).