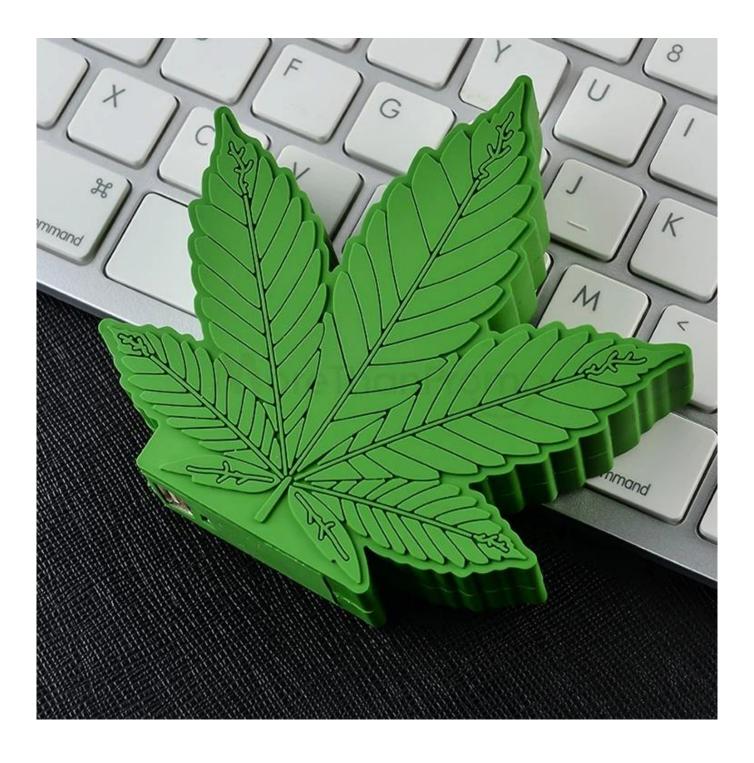

Wholesale custom branded leaf style portable pvc power bank phone charger

<u>Custom branded portable power bank phone charger</u>. Suitable for charging most devices and smartphones, including iPhone, Samsung, HTC and Nokia. Includes USB to Micro USB charge cable and user manual. (smartphone not included).