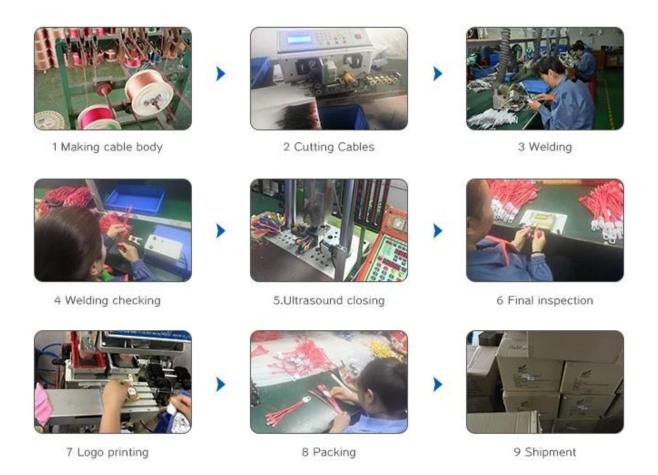

## **Product Process**

## Step 1 Artwork in 1 days

Start by sharing what it is you want to create. No need for complicated blueprints. Just tell us what shape of speaker have in mind. Our design will create a digital proof with details and specifications, so you can see what's your speaker look like before deciding.

#### Step 2 Sample in 5 days:

Once you approve the design, it's be submitted into sampling. We will create a mold and start produce a sample. It usually takes 5 days for production and another 5 days for delivery. We also support digital approve for sampling, we take pictures with PMS matches and size matches, you can see exactly if it matches the artwork.

## Step 3 Production in 10 days

After sample be confirmed, we will issue doucments to our warehouse managers who pr eparing materials for your order and then arrange for production, then workers would foll ow the guideline for production. QC staff would inspect the products during semi-finished period and fully finished priod. After packing and with shiping department, you will received the goods in next 5 working days.