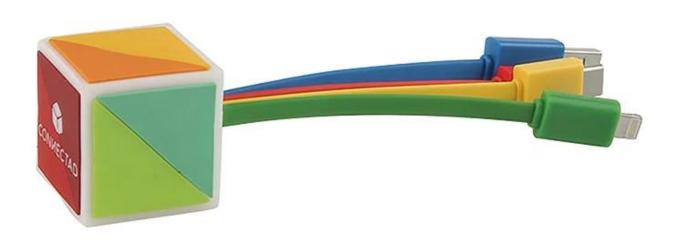

## Bespoke Multi USB Charging Cable

# Specification

The <u>PVC Multi USB Charging Cable</u> can be made into any shape or size with a custom pvc logo in either 2d or 3d. With either 4 leads compatible with iPhone, Samsung, Android and most other electronic devices, this promotional gift is perfect for connecting all of your devices to any USB product.

| Product name    | Bespoke Multi PVC USB Charging Cable               |
|-----------------|----------------------------------------------------|
| Material        | PVC +TPE+ABS Plasic                                |
| USB Port        | USB conenctor, Micro USB, Type-c, iPhone lightning |
| Function        | 2.0 speed charging                                 |
| Length          | 11CM                                               |
| Color           | customized                                         |
| Packaging       | PE Bag                                             |
| MOQ             | 100pcs only                                        |
| Production time | 3 days for sample, 8 days for bulk order           |