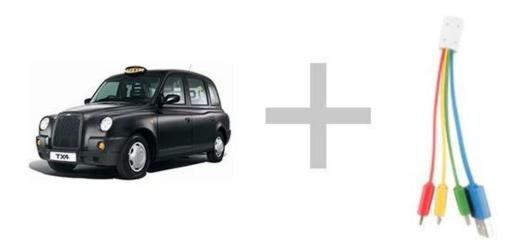

## Bespoke Multi USB Charging Cable

# Specification

The <u>PVC Multi USB Charging Cable</u> can be made into any shape or size with a custom pvc logo in either 2d or 3d. With either 4 leads compatible with iPhone, Samsung, Android and most other electronic devices, this promotional gift is perfect for connecting all of your devices to any USB product.

| Product name    | Bespoke Multi PVC USB Charging Cable               |
|-----------------|----------------------------------------------------|
| Material        | PVC +TPE+ABS Plasic                                |
| USB Port        | USB conenctor, Micro USB, Type-c, iPhone lightning |
| Function        | 2.0 speed charging                                 |
| Length          | 11CM                                               |
| Color           | customized                                         |
| Packaging       | PE Bag                                             |
| MOQ             | 100pcs only                                        |
| Production time | 3 days for sample, 8 days for bulk order           |