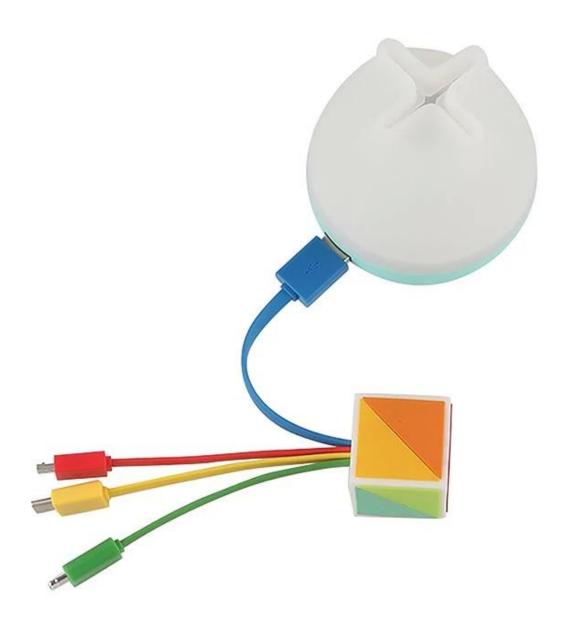

all of your devices to any USB product.

| Product name    | Bespoke Multi PVC USB Charging Cable               |
|-----------------|----------------------------------------------------|
| Material        | PVC +TPE+ABS Plasic                                |
| USB Port        | USB conenctor, Micro USB, Type-c, iPhone lightning |
| Function        | 2.0 speed charging                                 |
| Length          | 11CM                                               |
| Color           | customized                                         |
| Packaging       | PE Bag                                             |
| MOQ             | 100pcs only                                        |
| Production time | 3 days for sample, 8 days for bulk order           |

## **Products Show**











## Step 1 Artwork in 1 days

Start by sharing what it is you want to create. No need for complicated blueprints. Just tell us what shape of speaker have in mind. Our design will create a digital proof with details and specifications, so you can see what's your speaker look like before deciding.



#### Step 2 Sample in 5 days:

Once you approve the design, it's be submitted into sampling. We will create a mold and start produce a sample. It usually takes 5 days for production and another 5 days for delivery. We also support digital approve for sampling, we take pictures with PMS matches and size matches, you can see exactly if it matches the artwork.



## Step 3 Production in 10 days

After sample be confirmed, we will issue doucments to our warehouse managers who pr eparing materials