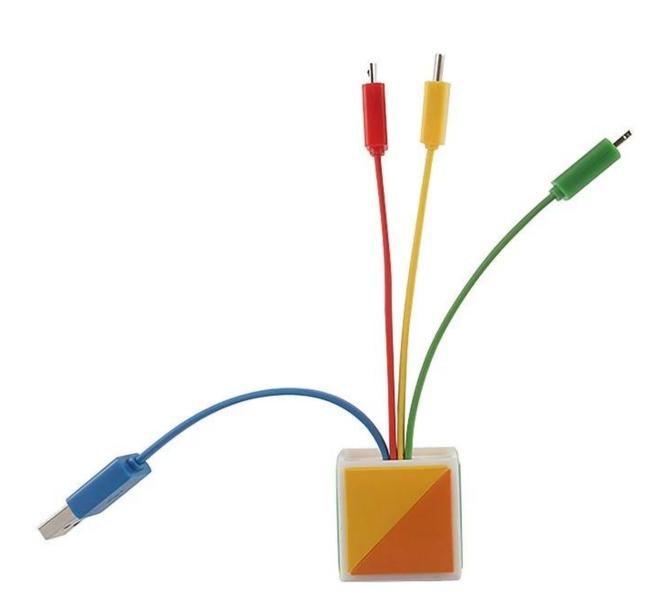

ing all of your devices to any USB product.

| Product name    | Bespoke Multi PVC USB Charging Cable               |
|-----------------|----------------------------------------------------|
| Material        | PVC +TPE+ABS Plasic                                |
| USB Port        | USB conenctor, Micro USB, Type-c, iPhone lightning |
| Function        | 2.0 speed charging                                 |
| Length          | 11CM                                               |
| Color           | customized                                         |
| Packaging       | PE Bag                                             |
| MOQ             | 100pcs only                                        |
| Production time | 3 days for sample, 8 days for bulk order           |

## **Products Show**











## Step 1 Artwork in 1 days

Start by sharing what it is you want to create. No need for complicated blueprints. Just tell us what shape of speaker have in mind. Our design will create a digital proof with details and specifications, so you can see what's your speaker look like before deciding.



#### Step 2 Sample in 5 days:

Once you approve the design, it's be submitted into sampling. We will create a mold and start produce a sample. It usually takes 5 days for production and another 5 days for delivery. We also support digital approve for sampling, we take pictures with PMS matches and size matches, you can see exactly if it matches the artwork.



## Step 3 Production in 10 days

After sample be confirmed, we will issue doucments to our warehouse managers who pr eparing mater