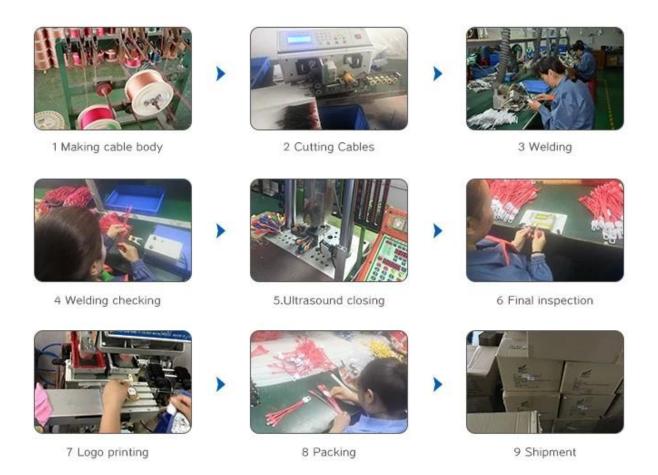

mple in 5 days:

Once you approve the design, it's be submitted into sampling. We will create a mold and start produce a sample. It usually takes 5 days for production and another 5 days for delivery. We also support digital approve for sampling, we take pictures with PMS matches and size matches, you can see exactly if it matches the artwork.



#### Step 3 Production in 10 days

After sample be confirmed, we will issue doucments to our warehouse managers who pr eparing materials for your order and then arrange for production, then workers would foll ow the guideline for production. QC staff would inspect the products during semi-finished period and fully finished priod. After packing and with shiping department, you will received the goods in next 5 working days.

# **Product Process**



# Our Company

We are a electronic promotional products supplier, started in 2006 with Regular USB drives for German market, with our German partners we're able to act quick for any project our client asks, in 2009 we added custom shape usb flash drivesalong with sophiscated 3D designers into the office, 2012 we brought battery cell supplier for power banks and aging and testing device, 2014 we joined force with charging cable sub-supplier. 2016 we added Bluetooth speaker and wireless chargers and lanyard charging cable in 2017. Every step we involve with market and ensured our focus goes to design, function, material and cost, so the products we produce can be the powerful gadgets for your presentation.





Our Showroom

Our Team



Our Factory

# Our Exhibition

We attend 4 exihibitio