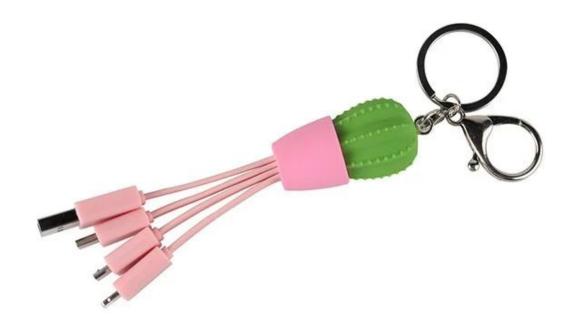

# Bespoke cactus shaped pvc multi 4 in 1 usb charging cable

Specification

Showcase it in a funny way with Bespoke multi charging cable, fully customized apdaters body, and cables, featuring USB Type-

c,micro usb, and lightning compatiable. Send us your idea, and we will send your proof in 48 hours! MOQ is 100pcs only

| Product name    | PVC usb cable                                      |
|-----------------|----------------------------------------------------|
| Material        | PVC +TPE+ABS Plasic                                |
| USB Port        | USB conenctor, Micro USB, Type-c, iPhone lightning |
| Function        | 2.0 speed charging                                 |
| Length          | 11CM                                               |
| Color           | customized                                         |
| Packaging       | PE Bag                                             |
| MOQ             | 100pcs only                                        |
| Production time | 3 days for sample, 8 days for bulk order           |