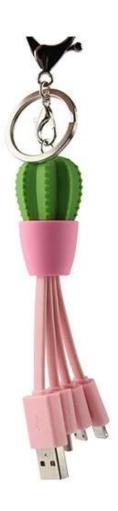

# Bespoke cactus shaped pvc multi 4 in 1 usb charging cable

Specification

Showcase it in a funny way with Bespoke multi charging cable, fully customized apdaters body, and cables, featuring USB Type-

c,micro usb, and lightning compatiable. Send us your idea, and we will send your proof in 48 hours! MOQ is 100pcs only

| Product name    | PVC usb cable                                      |
|-----------------|----------------------------------------------------|
| Material        | PVC +TPE+ABS Plasic                                |
| USB Port        | USB conenctor, Micro USB, Type-c, iPhone lightning |
| Function        | 2.0 speed charging                                 |
| Length          | 11CM                                               |
| Color           | customized                                         |
| Packaging       | PE Bag                                             |
| MOQ             | 100pcs only                                        |
| Production time | 3 days for sample, 8 days for bulk order           |