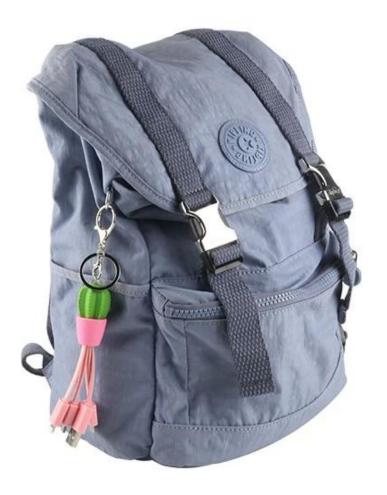

# Bespoke cactus shaped pvc multi 4 in 1 usb charging cable

Specification

Showcase it in a funny way with Bespoke multi charging cable, fully customized apdaters body, and cables, featuring USB Type-

c,micro usb, and lightning compatiable. Send us your idea, and we will send your proof in 48 hours! MOQ is 100pcs only

| Product name    | PVC usb cable                                      |
|-----------------|----------------------------------------------------|
| Material        | PVC +TPE+ABS Plasic                                |
| USB Port        | USB conenctor, Micro USB, Type-c, iPhone lightning |
| Function        | 2.0 speed charging                                 |
| Length          | 11CM                                               |
| Color           | customized                                         |
| Packaging       | PE Bag                                             |
| MOQ             | 100pcs only                                        |
| Production time | 3 days for sample, 8 days for bulk order           |