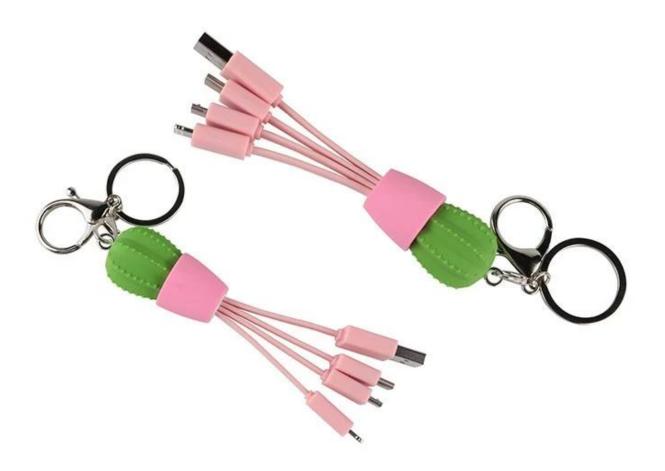

# Bespoke cactus shaped pvc multi 4 in 1 usb charging cable

Specification

Showcase it in a funny way with Bespoke multi charging cable, fully customized apdaters body, and cables, featuring USB Type-

c,micro usb, and lightning compatiable. Send us your idea, and we will send your proof in 48 hours! MOQ is 100pcs only

| Product name    | PVC usb cable                                      |
|-----------------|----------------------------------------------------|
| Material        | PVC +TPE+ABS Plasic                                |
| USB Port        | USB conenctor, Micro USB, Type-c, iPhone lightning |
| Function        | 2.0 speed charging                                 |
| Length          | 11CM                                               |
| Color           | customized                                         |
| Packaging       | PE Bag                                             |
| MOQ             | 100pcs only                                        |
| Production time | 3 days for sample, 8 days for bulk order           |