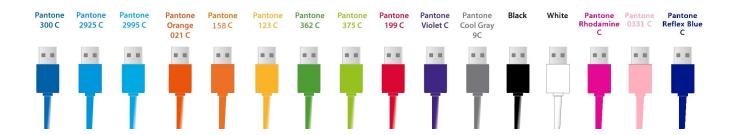

| Color           | customized                               |
|-----------------|------------------------------------------|
| Packaging       | PE Bag                                   |
| MOQ             | 100pcs only                              |
| Production time | 3 days for sample, 8 days for bulk order |