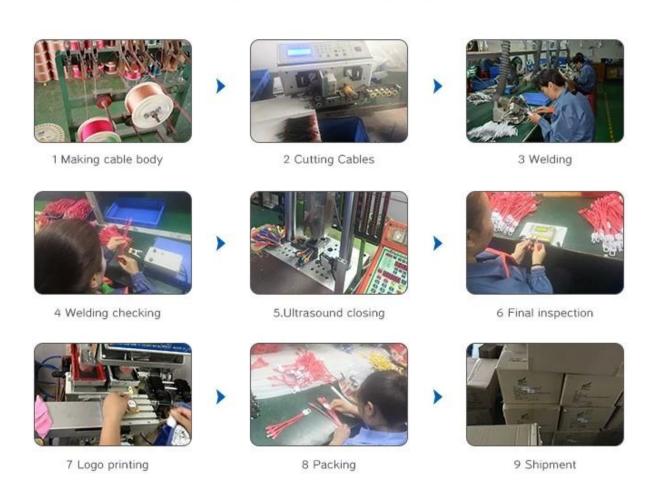

in 5 days:

Once you approve the design, it's be submitted into sampling. We will create a mold and start produce a sample. It usually takes 5 days for production and another 5 days for delivery. We also support digital approve for sampling, we take pictures with PMS matches and size matches, you can see exactly if it matches the artwork.





#### Step 3 Production in 10 days

After sample be confirmed, we will issue doucments to our warehouse managers who pr eparing materials for your order and then arrange for production, then workers would foll ow the guideline for production. QC staff would inspect the products during semi-finished period and fully finished priod. After packing and with shiping department, you will received the goods in next 5 working days.

### **Product Process**



## Our Company

We are a electronic promotional products supplier, started in 2006 with Regular USB drives for German market, with our German partners we're able to act quick for any project our client asks, in 2009 we added custom shape usb flash

drivesalong with sophiscated 3D designers into the office, 2012 we brought battery cell supplier for power banks and aging and testing device, 2014 we joined force with charging cable sub-supplier. 2016 we added Bluetooth speaker and wireless chargers and lanyard charging cable in 2017. Every step we involve with market and ensured our focus goes to design, function, material and cost, so the products we produce can be the powerful gadgets for your presentation.





Our Showroom

Our Team



Our Factory

## Our Exhibition

We attend 4 exihibi