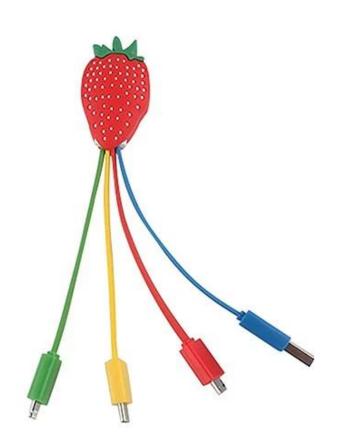

Showcase it in a funny way with <u>Bespoker multi charging cable</u> adpaters, fully customized apdaters body, and cables, featuring USB Type-

c,micro usb, and lightning compatiable. Send us your idea, and we will send your proof in 48 hours! MOQ is 100pcs only

| Product name | Fast charging cable                                |
|--------------|----------------------------------------------------|
| Material     | PVC +TPE+ABS Plasic                                |
| USB Port     | USB conenctor, Micro USB, Type-c, iPhone lightning |
| Function     | 2.0 speed charging                                 |
| Length       | 14CM                                               |

| Color           | customized                               |
|-----------------|------------------------------------------|
| Packaging       | PE Bag                                   |
| MOQ             | 100pcs only                              |
| Production time | 3 days for sample, 8 days for bulk order |