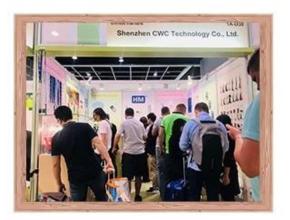

## Our Exhibition

We attend 4 exihibitions every year, 2 electronic fairs(spring and autumn eidtion), 1 HK Gift & Premium Fair and MEGA show. During each fair, we will release new products developed with our client. That gives our clients the aboslute confidence to promote these products in their region, with CWC, there will always be new products that fits their market. Our booth details are confirmed 2 months earlier before the shows starts. After confirmation, all clients will receive an invitation letter that says where and when. Fairs give us a great opportunity to talk directly with clients. Time from time we talk about how more products can be developed, how costs can be better adjusted, and how we can help on more efficient procedures.