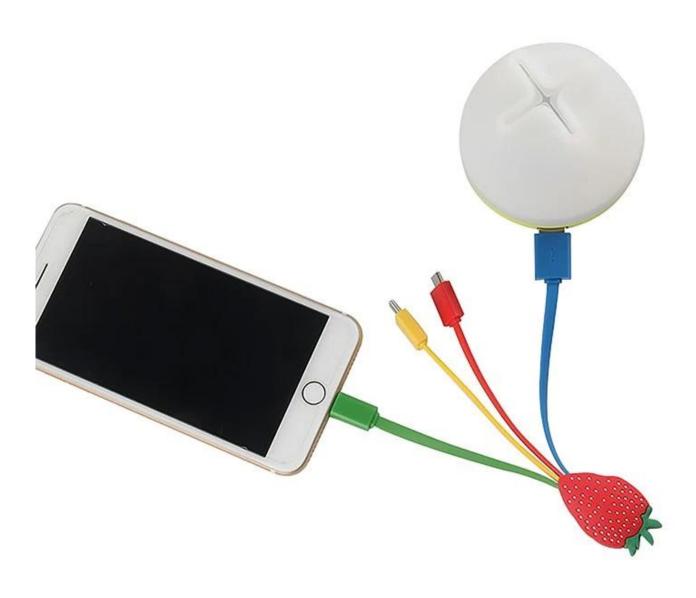

Showcase it in a funny way with <u>Bespoker multi charging cable</u> adpaters, fully customized apdaters body, and cables, featuring USB Type-

c,micro usb, and lightning compatiable. Send us your idea, and we will send your proof in 48 hours! MOQ is 100pcs only

| Product name | Fast charging cable                                |
|--------------|----------------------------------------------------|
| Material     | PVC +TPE+ABS Plasic                                |
| USB Port     | USB conenctor, Micro USB, Type-c, iPhone lightning |
| Function     | 2.0 speed charging                                 |
| Length       | 14CM                                               |

| Color           | customized                               |
|-----------------|------------------------------------------|
| Packaging       | PE Bag                                   |
| MOQ             | 100pcs only                              |
| Production time | 3 days for sample, 8 days for bulk order |