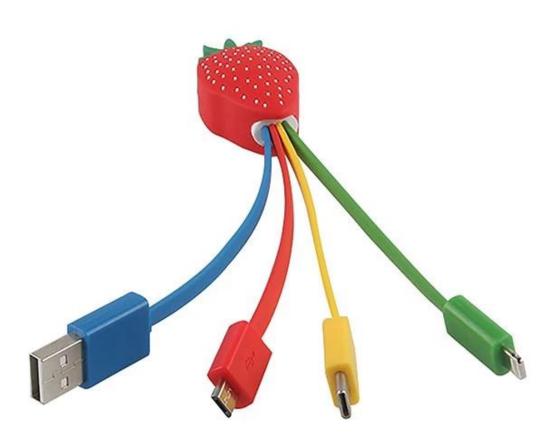

Showcase it in a funny way with <u>Bespoker multi charging cable</u> adpaters, fully customized apdaters body, and cables, featuring USB Type-

c,micro usb, and lightning compatiable. Send us your idea, and we will send your proof in 48 hours! MOQ is 100pcs only

| Product name | Fast charging cable                                |
|--------------|----------------------------------------------------|
| Material     | PVC +TPE+ABS Plasic                                |
| USB Port     | USB conenctor, Micro USB, Type-c, iPhone lightning |
| Function     | 2.0 speed charging                                 |
| Length       | 14CM                                               |

| Color           | customized                               |
|-----------------|------------------------------------------|
| Packaging       | PE Bag                                   |
| MOQ             | 100pcs only                              |
| Production time | 3 days for sample, 8 days for bulk order |