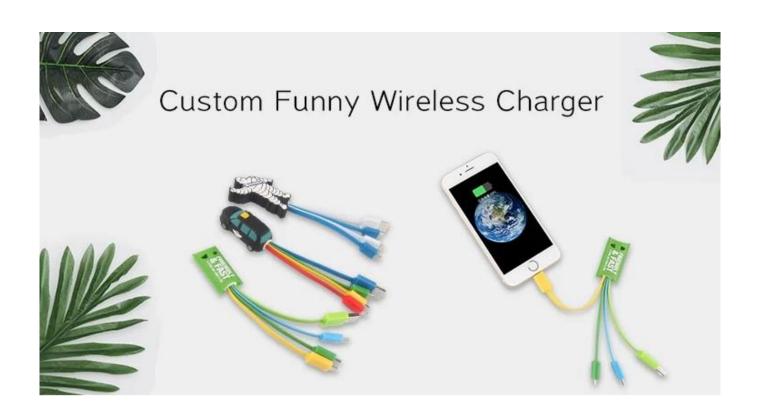

Showcase it in a funny way with <u>Bespoker multi charging cable</u> adpaters, fully customized apdaters body, and cables, featuring USB Type-

c,micro usb, and lightning compatiable. Send us your idea, and we will send your proof in 48 hours! MOQ is 100pcs only

| Product name | Fast charging cable                                |
|--------------|----------------------------------------------------|
| Material     | PVC +TPE+ABS Plasic                                |
| USB Port     | USB conenctor, Micro USB, Type-c, iPhone lightning |
| Function     | 2.0 speed charging                                 |
| Length       | 14CM                                               |

| Color           | customized                               |
|-----------------|------------------------------------------|
| Packaging       | PE Bag                                   |
| MOQ             | 100pcs only                              |
| Production time | 3 days for sample, 8 days for bulk order |