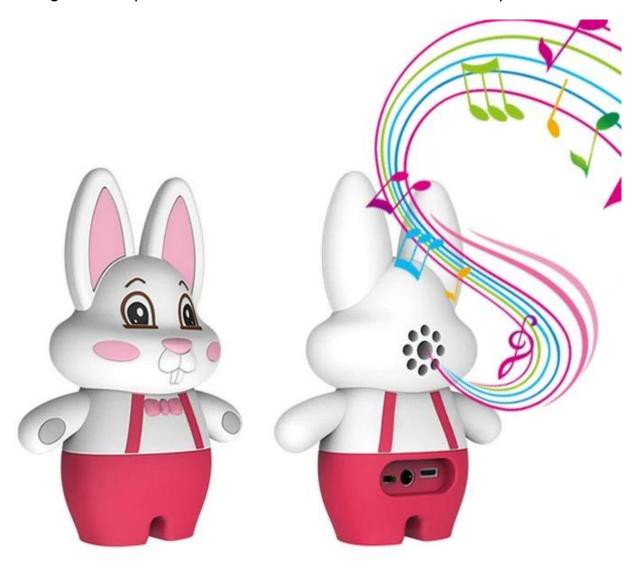

# Personalised PVC Bluetooth

speakers, 2 watt bluetooth 4.0, micro usb cable included.could be connected to mobiles, computers, vehicle music systems or any Bluetooth enabled device.

# BT CONNECTION

This BT speaker can be connnected to a mobile phone and can easily play or pause songs

| Product name        | PVC wireless bluetooth speakers supply & manufacturer |
|---------------------|-------------------------------------------------------|
| Material            | PVC+ABS Plastic                                       |
| Battery             | 230mah 3.7v                                           |
| Speaker             | D27MM 4Ω                                              |
| Loundspeaker output | 2W                                                    |
| Frequency           | 130-20KHZ                                             |
| Version             | 4.0                                                   |
| Operation Range     | Within 10M                                            |
| Charging Voltage    | DC 5V                                                 |