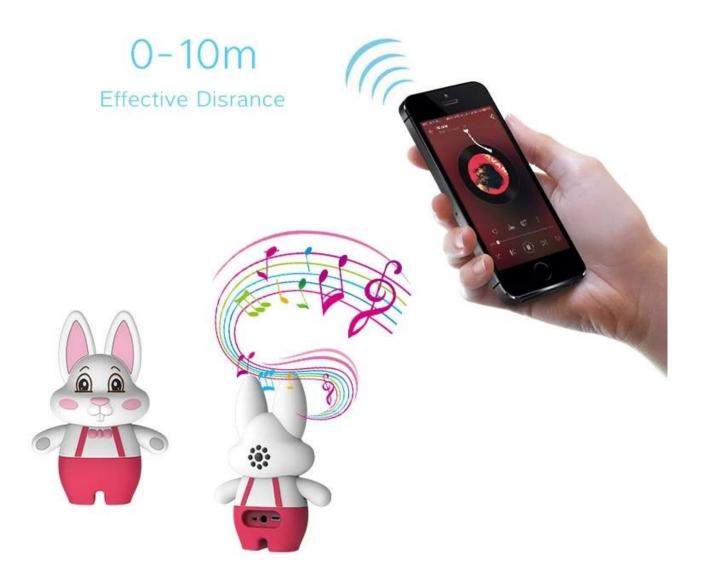

# BT CONNECTION

This BT speaker can be connnected to a mobile phone and can easily play or pause songs

| Product name        | PVC wireless bluetooth speakers supply & manufacturer |
|---------------------|-------------------------------------------------------|
| Material            | PVC+ABS Plastic                                       |
| Battery             | 230mah 3.7v                                           |
| Speaker             | D27MM 4Ω                                              |
| Loundspeaker output | 2W                                                    |
| Frequency           | 130-20KHZ                                             |
| Version             | 4.0                                                   |
| Operation Range     | Within 10M                                            |
| Charging Voltage    | DC 5V                                                 |