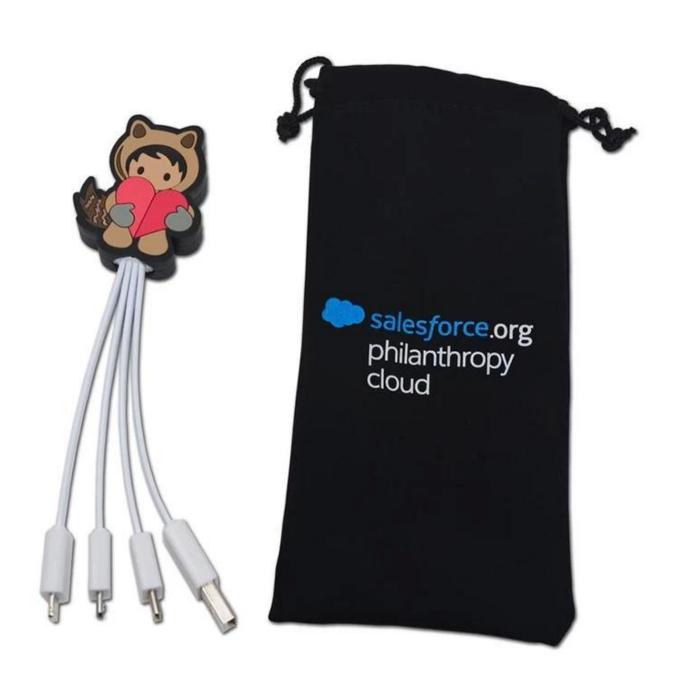

Brand logo custom made human shaped soft pvc multi 4-in-1 usb charger cable

You will love this 4-

<u>in-1 usb charging cable brand logo</u>. because this <u>custom made pvc multi charging cables</u> is prefect for connecting all your devices . Includes USB Plug, Micro USB Plug, Type-c Plug, iPhone Plug etc.

| Product name    | PVC customized multi cable                         |
|-----------------|----------------------------------------------------|
| Material        | PVC +TPE+ABS Plasic                                |
| USB Port        | USB conenctor, Micro USB, Type-c, iPhone lightning |
| Function        | 2.0 speed charging                                 |
| Length          | 11CM                                               |
| Color           | customized                                         |
| Packaging       | PE Bag                                             |
| MOQ             | 100pcs only                                        |
| Production time | 3 days for sample, 8 days for bulk order           |