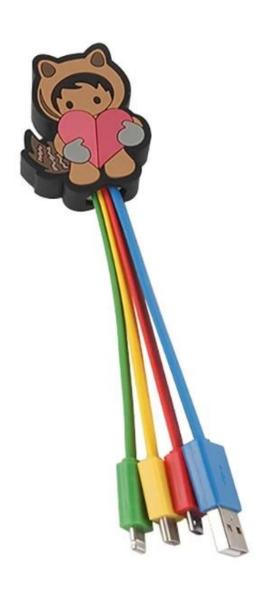

Brand logo custom made human shaped soft pvc multi 4-in-1 usb charger cable

You will love this 4-

<u>in-1 usb charging cable brand logo</u>. because this <u>custom made pvc multi charging cables</u> is prefect for connecting all your devices . Includes USB Plug, Micro USB Plug, Type-c Plug, iPhone Plug etc.

| Product name    | PVC customized multi cable                         |
|-----------------|----------------------------------------------------|
| Material        | PVC +TPE+ABS Plasic                                |
| USB Port        | USB conenctor, Micro USB, Type-c, iPhone lightning |
| Function        | 2.0 speed charging                                 |
| Length          | 11CM                                               |
| Color           | customized                                         |
| Packaging       | PE Bag                                             |
| MOQ             | 100pcs only                                        |
| Production time | 3 days for sample, 8 days for bulk order           |