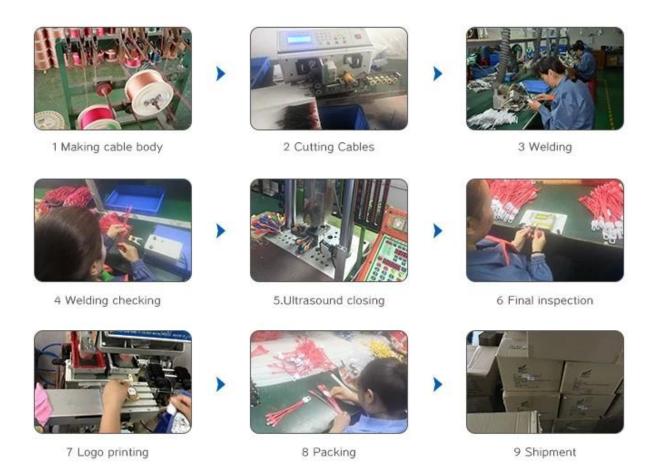

Sample in 5 days:

Once you approve the design, it's be submitted into sampling. We will create a mold and start produce a sample. It usually takes 5 days for production and another 5 days for delivery. We also support digital approve for sampling, we take pictures with PMS matches and size matches, you can see exactly if it matches the artwork.



# Step 3 Production in 10 days

After sample be confirmed, we will issue doucments to our warehouse managers who pr eparing materials for your order and then arrange for production, then workers would foll ow the guideline for production. QC staff would inspect the products during semi-finished period and fully finished priod. After packing and with shiping department, you will received the goods in next 5 working days.

# **Product Process**



# Our Company

We are a electronic promotional products supplier, started in 2006 with Regular USB drives for German market, with our German partners we're able to act quick for any project our client asks, in 2009 we added custom shape usb flash drivesalong with sophiscated 3D designers into the office, 2012 we brought battery cell supplier for power banks and aging and testing device, 2014 we joined force with charging cable sub-supplier. 2016 we added Bluetooth speaker and wireless chargers and lanyard charging cable in 2017. Every step we involve with market and ensured our focus goes to design, function, material and cost, so the products we produce can be the powerful gadgets for your presentation.





Our Showroom

Our Team



Our Factory

# Our Exhibition

We attend 4 exihibitio