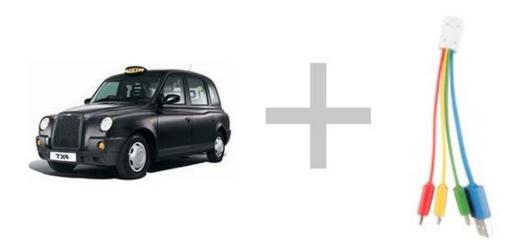

Brand logo custom made human shaped soft pvc multi 4-in-1 usb charger cable

You will love this 4-

<u>in-1 usb charging cable brand logo</u>. because this <u>custom made pvc multi charging cables</u> is prefect for connecting all your devices . Includes USB Plug, Micro USB Plug, Type-c Plug, iPhone Plug etc.

| Product name    | PVC customized multi cable                         |
|-----------------|----------------------------------------------------|
| Material        | PVC +TPE+ABS Plasic                                |
| USB Port        | USB conenctor, Micro USB, Type-c, iPhone lightning |
| Function        | 2.0 speed charging                                 |
| Length          | 11CM                                               |
| Color           | customized                                         |
| Packaging       | PE Bag                                             |
| MOQ             | 100pcs only                                        |
| Production time | 3 days for sample, 8 days for bulk order           |