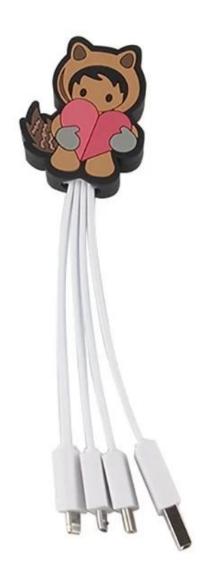

Brand logo custom made human shaped soft pvc multi 4-in-1 usb charger cable

You will love this 4-

<u>in-1 usb charging cable brand logo</u>. because this <u>custom made pvc multi charging cables</u> is prefect for connecting all your devices . Includes USB Plug, Micro USB Plug, Type-c Plug, iPhone Plug etc.

| Product name    | PVC customized multi cable                         |
|-----------------|----------------------------------------------------|
| Material        | PVC +TPE+ABS Plasic                                |
| USB Port        | USB conenctor, Micro USB, Type-c, iPhone lightning |
| Function        | 2.0 speed charging                                 |
| Length          | 11CM                                               |
| Color           | customized                                         |
| Packaging       | PE Bag                                             |
| MOQ             | 100pcs only                                        |
| Production time | 3 days for sample, 8 days for bulk order           |