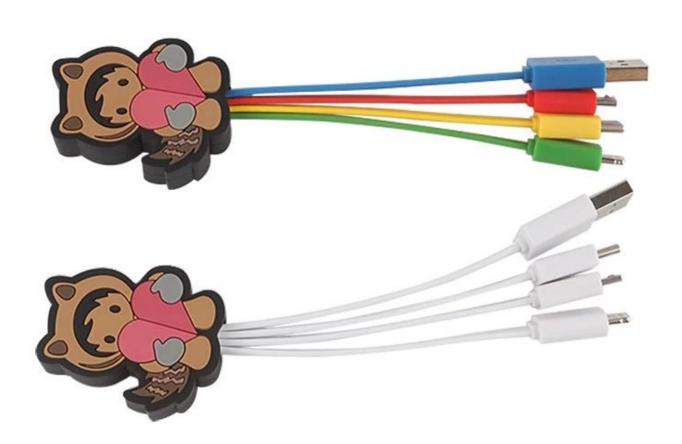

Brand logo custom made human shaped soft pvc multi 4-in-1 usb charger cable

You will love this 4-

<u>in-1 usb charging cable brand logo</u>. because this <u>custom made pvc multi charging cables</u> is prefect for connecting all your devices . Includes USB Plug, Micro USB Plug, Type-c Plug, iPhone Plug etc.

| Product name    | PVC customized multi cable                         |
|-----------------|----------------------------------------------------|
| Material        | PVC +TPE+ABS Plasic                                |
| USB Port        | USB conenctor, Micro USB, Type-c, iPhone lightning |
| Function        | 2.0 speed charging                                 |
| Length          | 11CM                                               |
| Color           | customized                                         |
| Packaging       | PE Bag                                             |
| MOQ             | 100pcs only                                        |
| Production time | 3 days for sample, 8 days for bulk order           |