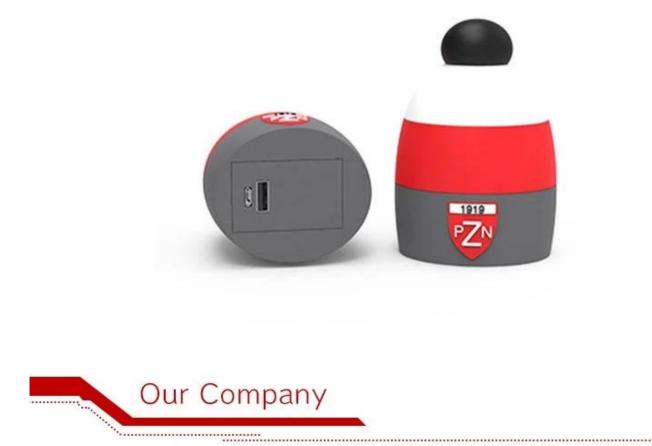

Branded logo lipstick promotional pvc personalizd portable power bank charger

We can produce custom design according to your company's logo and your products, it's a good way to promote your business.

L=65.5MM

Personalized portable power bank charger with 18650 lithium polymer, Suitable for charging most devices and smartphones, including iPhone, Samsung, HTC and Nokia. Includes USB to Micro USB charge cable and user manual. (smartphone not included).