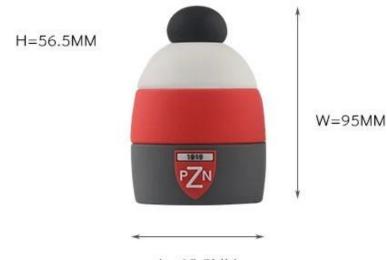

Branded logo lipstick promotional pvc personalizd portable power bank charger



We can produce custom design according to your company's logo and your products, it's a good way to promote your business.



L=65.5MM



Personalized portable power bank charger with 18650 lithium polymer, Suitable for charging most devices and smartphones, including iPhone, Samsung, HTC and Nokia. Includes USB to Micro USB charge cable and user manual. (smartphone not included).

| Item             | Branded power bank                                     |
|------------------|--------------------------------------------------------|
| Material         | PVC                                                    |
| Battery Type     | 18650 Li-Polymer[]26650 Li-Polymer                     |
| Input/Output     | 5V 800mah                                              |
| Battery capacity | 2200mah[]2600mah[]3000mah[] 4000mah[]50000mah          |
| Charging time    | 3 hours