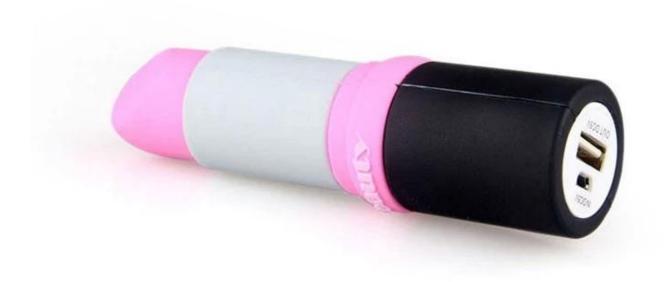

Branded logo lipstick promotional pvc personalizd portable power bank charger

We can produce custom design according to your company's logo and your products, it's a good way to promote your business.

L=65.5MM

Personalized portable power bank charger with 18650 lithium polymer, Suitable for charging most devices and smartphones, including iPhone, Samsung, HTC and Nokia. Includes USB to Micro USB charge cable and user manual. (smartphone not included).