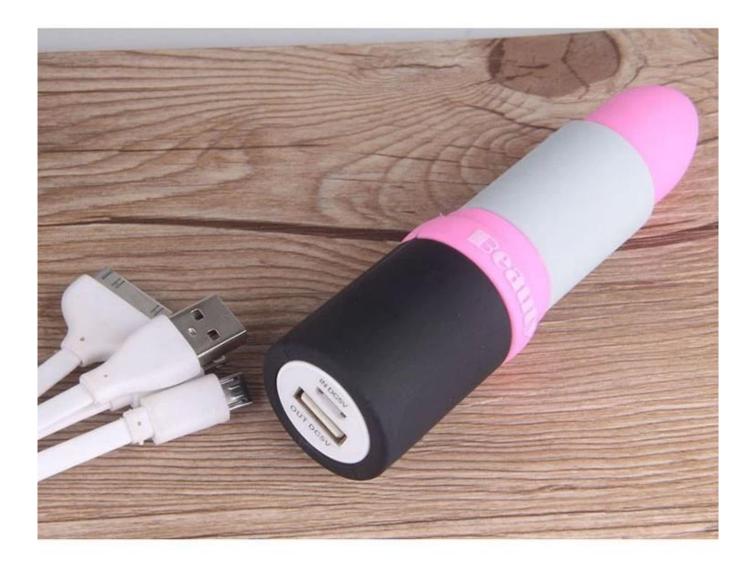

Branded logo lipstick promotional pvc personalizd portable power bank charger

We can produce custom design according to your company's logo and your products, it's a good way to promote your business.

L=65.5MM

Personalized portable power bank charger with 18650 lithium polymer, Suitable for charging most devices and smartphones, including iPhone, Samsung, HTC and Nokia. Includes USB to Micro USB charge cable and user manual. (smartphone not included).

| Item             | Branded power bank                                     |
|------------------|--------------------------------------------------------|
| Material         | PVC                                                    |
| Battery Type     | 18650 Li-Polymer[]26650 Li-Polymer                     |
| Input/Output     | 5V 800mah                                              |
| Battery capacity | 2200mah[]2600mah[]3000mah[] 4000mah[]50000mah          |
| Charging time    | 3 hours                                                |
| Color            | Customized                                             |
| Warranty         | 1 year                                                 |
| MOQ              | 100PCS ONLY                                            |
| Production time  | 3 business day for sample, 7-8 business day for 100PCS |
| Delivery time    | 3-5 business day                                       |