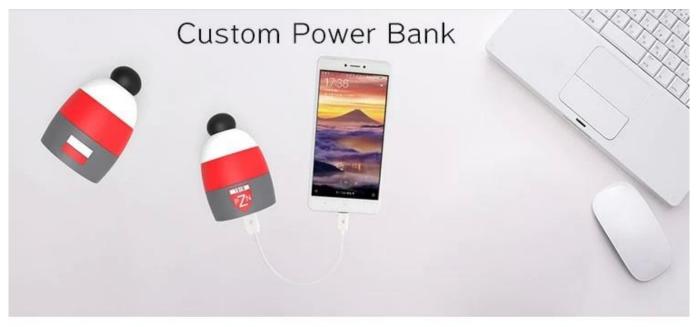

Branded logo lipstick promotional pvc personalizd portable power bank charger



We can produce custom design according to your company's logo and your products, it's a good way to promote your business.



L=65.5MM



Personalized portable power bank charger with 18650 lithium polymer, Suitable for charging most devices and smartphones, including iPhone, Samsung, HTC and Nokia. Includes USB to Micro USB charge cable and user manual. (smartphone not included).

| Item             | Branded power bank                                     |
|------------------|--------------------------------------------------------|
| Material         | PVC                                                    |
| Battery Type     | 18650 Li-Polymer[]26650 Li-Polymer                     |
| Input/Output     | 5V 800mah                                              |
| Battery capacity | 22