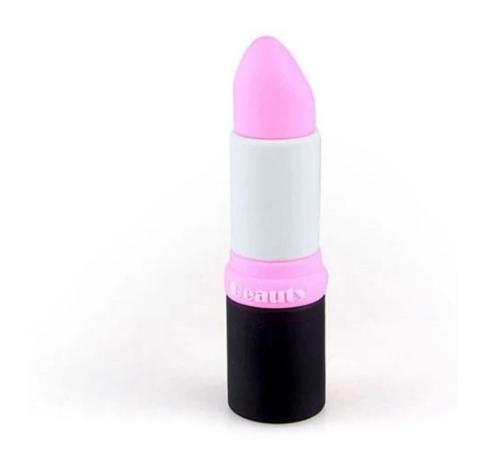

Branded logo lipstick promotional pvc personalizd portable power bank charger

We can produce custom design according to your company's logo and your products, it's a good way to promote your business.

L=65.5MM

Personalized portable power bank charger with 18650 lithium polymer, Suitable for charging most devices and smartphones, including iPhone, Samsung, HTC and Nokia. Includes USB to Micro USB charge cable and user manual. (smartphone not included).