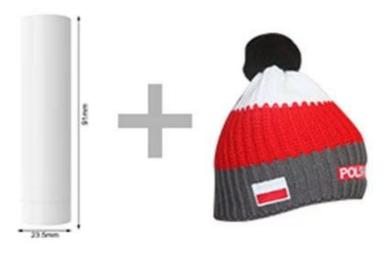

Branded logo lipstick promotional pvc personalizd portable power bank charger

We can produce custom design according to your company's logo and your products, it's a good way to promote your business.

L=65.5MM

Personalized portable power bank charger with 18650 lithium polymer, Suitable for charging most devices and smartphones, including iPhone, Samsung, HTC and Nokia. Includes USB to Micro USB charge cable and user manual. (smartphone not included).