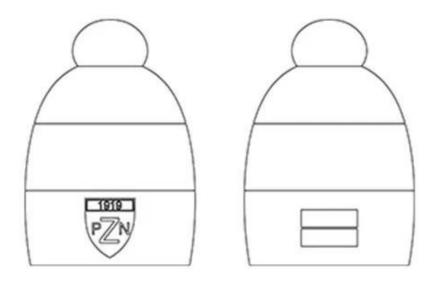

Branded logo lipstick promotional pvc personalizd portable power bank charger

We can produce custom design according to your company's logo and your products, it's a good way to promote your business.

L=65.5MM

Personalized portable power bank charger with 18650 lithium polymer, Suitable for charging most devices and smartphones, including iPhone, Samsung, HTC and Nokia. Includes USB to Micro USB charge cable and user manual. (smartphone not included).