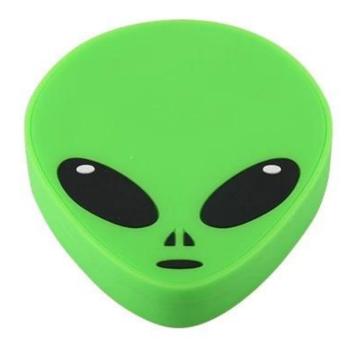

Creative Customised Alien 2D moulded silicone pvc wireless charger pad

Creative <u>customised moulded pvc wireless charger pad</u> with your logo or product to promote your brand and avoid cable tangles.Connect charging pad to power using micro USB cable provided then place your phone on the charging pad to charge.