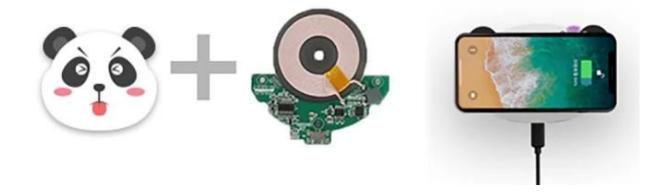

Creative Customised Alien 2D moulded silicone pvc wireless charger pad

Creative <u>customised moulded pvc wireless charger pad</u> with your logo or product to promote your brand and avoid cable tangles.Connect charging pad to power using micro USB cable provided then place your phone on the charging pad to charge.

| Item              | Creative silicone pvc wireless charger pad |
|-------------------|--------------------------------------------|
| Material          | PVC / Silicone                             |
| Working wattage   | 5W                                         |
| Input             | 5V 1A                                      |
| Output            | 5V 1A                                      |
| Charging distance | 4-8MM                                      |
| Transfer rate     | 70%                                        |
| Package           | 1*White box +1 * USB Cable                 |