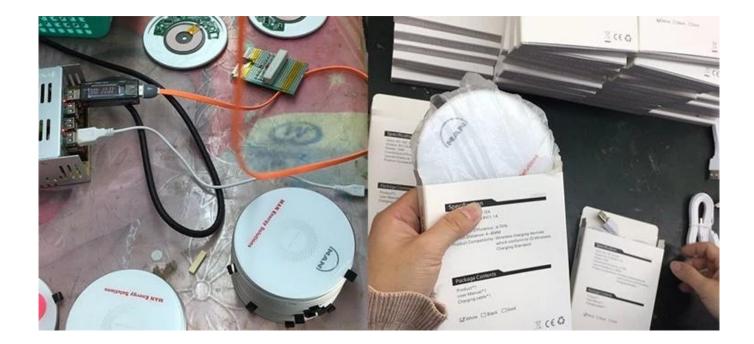

Step 3 Production in 10 days

After sample confirmed, we will issue documents to our warehouse managers who preparing materials for your order and then arrange for production, then workers would follow the guidelines for production,QC staff would inspect the products d uring semi-finished period and fully finished period. After packing and with shipping department,we will send the tracking no to you and update you. Production usually takes 10 working days and 5 for delivery.

# **Quality control:**

Every product go through full examnation, these global organizations says way better th an us. We have been BSCI member since 2014, all equipment and work condition compl y to BSCI standards. If you need our factory to pass Disney, McDonald, or any audit, we would 100% supportive positive results.