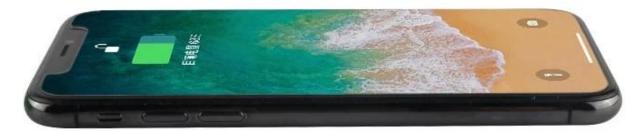

Creative Customised Alien 2D moulded silicone pvc wireless charger pad

Creative <u>customised moulded pvc wireless charger pad</u> with your logo or product to promote your brand and avoid cable tangles.Connect charging pad to power using micro USB cable provided then place your phone on the charging pad to charge.

| Item              | Creative silicone pvc wireless charger pad |
|-------------------|--------------------------------------------|
| Material          | PVC / Silicone                             |
| Working wattage   | 5W                                         |
| Input             | 5V 1A                                      |
| Output            | 5V 1A                                      |
| Charging distance | 4-8MM                                      |
| Transfer rate     | 70%                                        |
| Package           | 1*White box +1 * USB Cable                 |