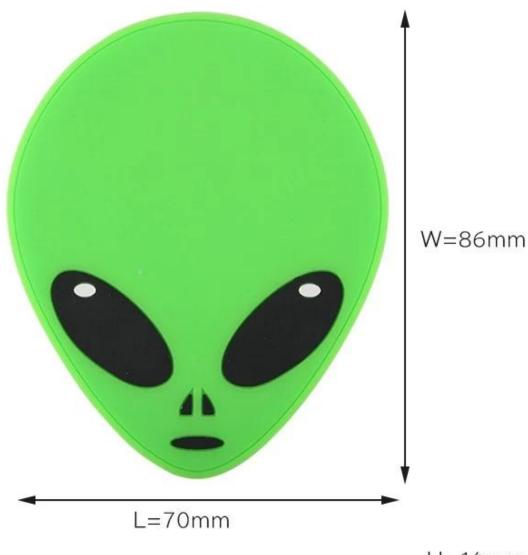

H=14mm

Step 1 Artwork in 1 day:

Start by sharing what it is you want to create. No need for complicated blueprints. Just tell us what shape of speaker have in mind. Our design will create a digital proof with details and specifications, so you can see what's your speaker look like before deciding.