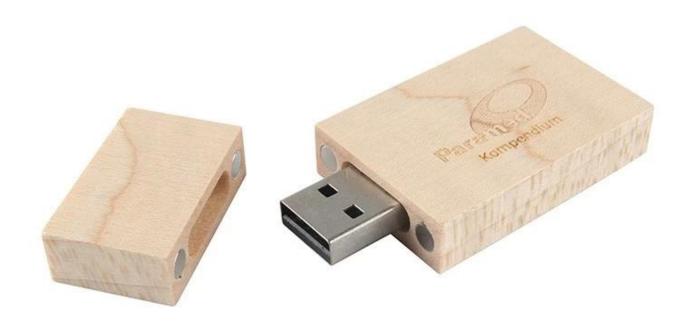

Creative personalized logo maple wooden usb memory stick flash drive 32gb

## Product details:

A useful tool to get your hand into customer hands!

Unique personalized wooden usb flash drives is a great for storing and documents!

Fits neatly into your card wallet or purse so your never leave it behind.

| Product name         | Wood usb stick flash drives 32gb                                 |
|----------------------|------------------------------------------------------------------|
| Troduct Harrie       | Wood asb stick hash arrest szgb                                  |
| Material             | Wooden                                                           |
| Capacity             | 4GB[]8GB[]16GB[]32GB[]64GB                                       |
| Chip                 | Sandisk ,Hynix,Chipbank,Toshiba                                  |
| Interface Type       | USB 2.0 & 3.0                                                    |
| USB 2.0 R & W Speed  | 10-30 M/S,4-15 M/S                                               |
| USB 3. 0 R & W Speed | 20-90 M/S,15-80 M/S                                              |
| Service              | Preload company video                                            |
| LOGO Printing        | Silk printing, Pad printing,Laser engraving,embossing,dispensing |
| Warranty             | 1 year                                                           |
| Production           | 3 days for sample, 7-8 days for bulk order                       |
| Delivery             | 3-5 business day                                                 |