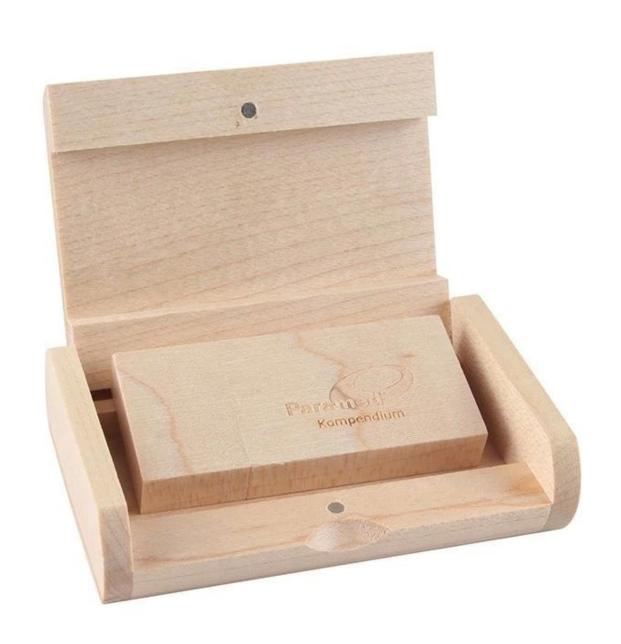

Creative personalized logo maple wooden usb memory stick flash drive 32gb

## Product details:

A useful tool to get your hand into customer hands!

Unique personalized wooden usb flash drives is a great for storing and documents!

Fits neatly into your card wallet or purse so your never leave it behind.