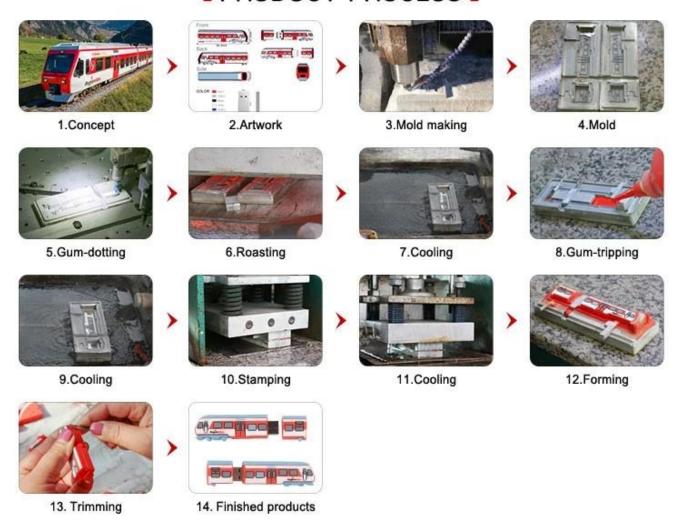

# ■ PRODUCT PROCESS ■

## Step 1 Artwork in 1 day:

Start by sharing what it is you want to create. No need for complicated blueprints. Just tell us what shape of speaker have in mind. Our design will create a digital proof with details and

specifications, so you can see what's your speaker look like before deciding.

Step 2 Sample in 5 days:

Once you approve the design, we will submit into sampling. We will create a mold and start produce a sample. It usually takes 5 days for sampling and another 5 days for delivery. We also support digital approve for sampling, we take pictures with PMS matches and size matches, you can see exactly if it matches the artwork.

## Step 3 Production in 10 days

After sample confirmed, we will issue documents to our warehouse managers who preparing materials for your order and then arrange for

production, then worker would follow the guidelines for production, QC staff would inspect the products during semi-finished period and fully finished period. After packing and with shipping department, we will send the tracking no to you and update you. Production usually takes 10 working days and 5 for delivery.