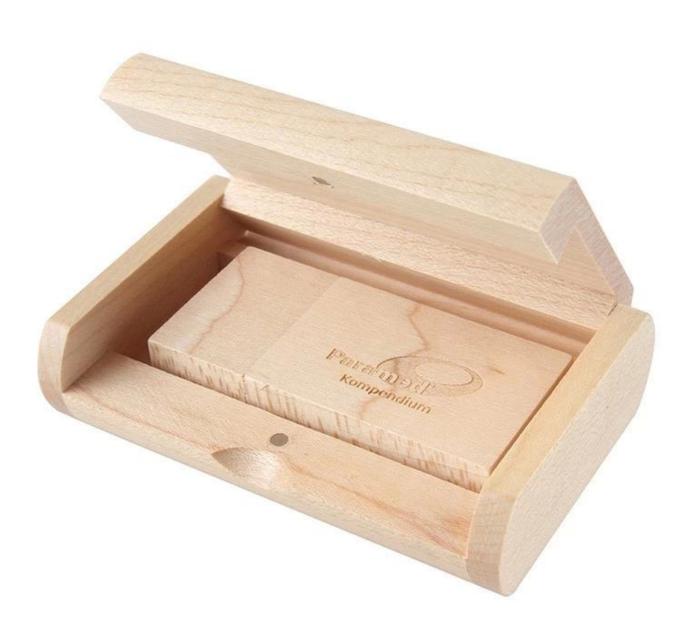

Creative personalized logo maple wooden usb memory stick flash drive 32gb

## Product details:

A useful tool to get your hand into customer hands!

Unique personalized wooden usb flash drives is a great for storing and documents!

Fits neatly into your card wallet or purse so your never leave it behind.