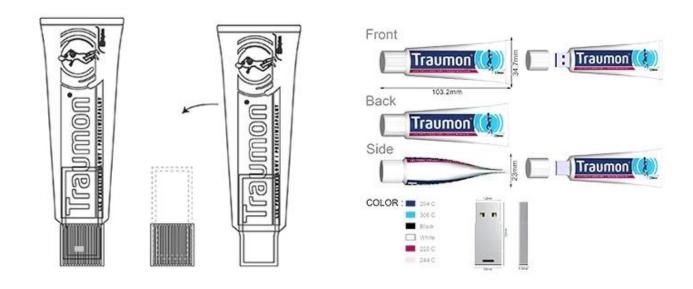

| Product name         | Wood usb stick flash drives 32gb                                 |
|----------------------|------------------------------------------------------------------|
| Troduct Harrie       | Wood asb stick hash arrest szgb                                  |
| Material             | Wooden                                                           |
| Capacity             | 4GB[]8GB[]16GB[]32GB[]64GB                                       |
| Chip                 | Sandisk ,Hynix,Chipbank,Toshiba                                  |
| Interface Type       | USB 2.0 & 3.0                                                    |
| USB 2.0 R & W Speed  | 10-30 M/S,4-15 M/S                                               |
| USB 3. 0 R & W Speed | 20-90 M/S,15-80 M/S                                              |
| Service              | Preload company video                                            |
| LOGO Printing        | Silk printing, Pad printing,Laser engraving,embossing,dispensing |
| Warranty             | 1 year                                                           |
| Production           | 3 days for sample, 7-8 days for bulk order                       |
| Delivery             | 3-5 business day                                                 |