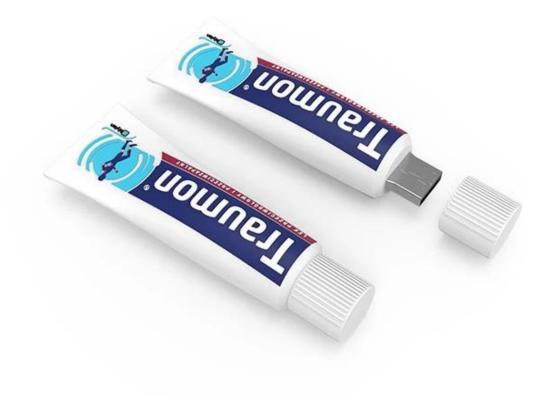

| Product name         | Wood usb stick flash drives 32gb                                 |
|----------------------|------------------------------------------------------------------|
| Troduct Harrie       | Wood asb stick hash arrest szgb                                  |
| Material             | Wooden                                                           |
| Capacity             | 4GB[]8GB[]16GB[]32GB[]64GB                                       |
| Chip                 | Sandisk ,Hynix,Chipbank,Toshiba                                  |
| Interface Type       | USB 2.0 & 3.0                                                    |
| USB 2.0 R & W Speed  | 10-30 M/S,4-15 M/S                                               |
| USB 3. 0 R & W Speed | 20-90 M/S,15-80 M/S                                              |
| Service              | Preload company video                                            |
| LOGO Printing        | Silk printing, Pad printing,Laser engraving,embossing,dispensing |
| Warranty             | 1 year                                                           |
| Production           | 3 days for sample, 7-8 days for bulk order                       |
| Delivery             | 3-5 business day                                                 |