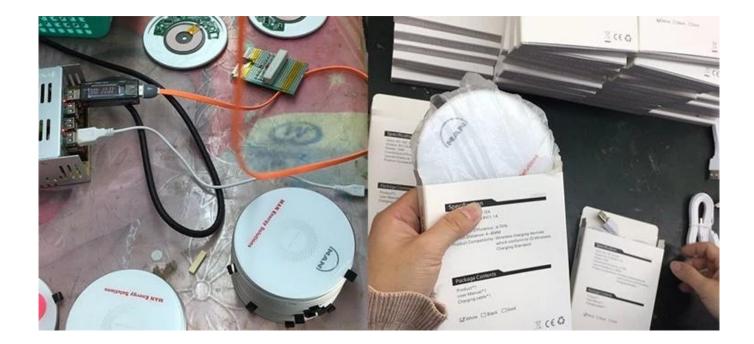

Step 2 Sample in 5 days:

Once you approve the design, we will submit into sampling. We will create a mold and start produce a sample. It usually takes 5 days for sampling and another 5 days for delivery. We also support digital approve for sampling, we take pictures with PMS matches and size matches, you can see exactly if it matches the artwork.

Step 3 Production in 10 days

After sample confirmed, we will issue documents to our warehouse managers who preparing materials for your order and then arrange for production, then workers would follow the guidelines for production,QC staff would inspect the products d uring semi-finished period and fully finished period. After packing and with shipping department,we will send the tracking no to you and update you. Production usually takes 10 working days and 5 for delivery.