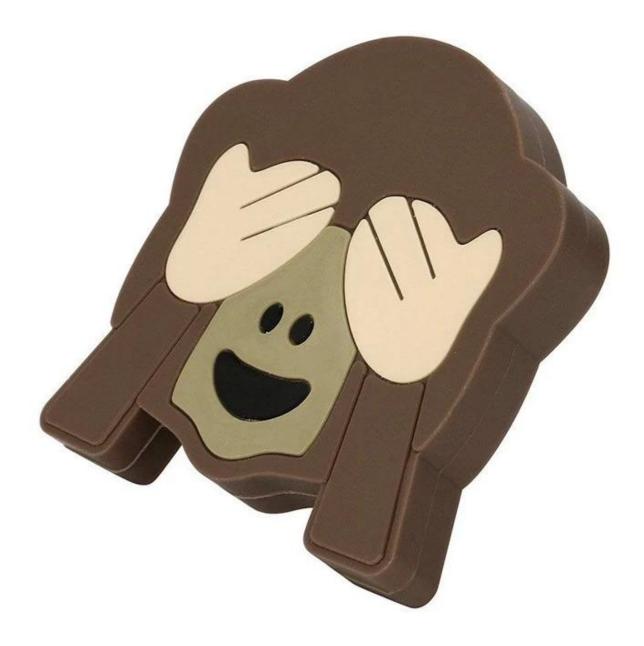

# Custom Monkey shaped Qi iphone x pvc wireless charger pad 10w

We can produce custom design according to your company's logo and your products, it's a good way to promote your business.

......

Specification

Your design becomes reality with this custom shape wireless charger, send us your images and we will create a Qi <u>10W wireless charger pad</u> in any shape that your clients will love. And wireless charging, just set your qi-enabled device onto the charging pad and the pad will charger your phone wirelessly.