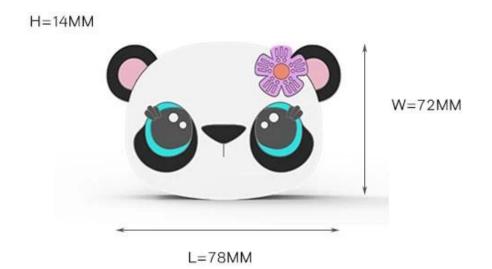

Your design becomes reality with this custom shape wireless charger, send us your images and we will create a Qi <u>10W wireless charger pad</u> in any shape that your clients will love. And wireless charging, just set your qi-enabled device onto the charging pad and the pad will charger your phone wirelessly.

| Item              | Custom wireless charger    |
|-------------------|----------------------------|
| Material          | PVC                        |
| Working wattage   | 5W                         |
| Input             | 5V 1A                      |
| Output            | 5V 1A                      |
| Charging distance | 4-8MM                      |
| Transfer rate     | 70%                        |
| Package           | 1*White box +1 * USB Cable |