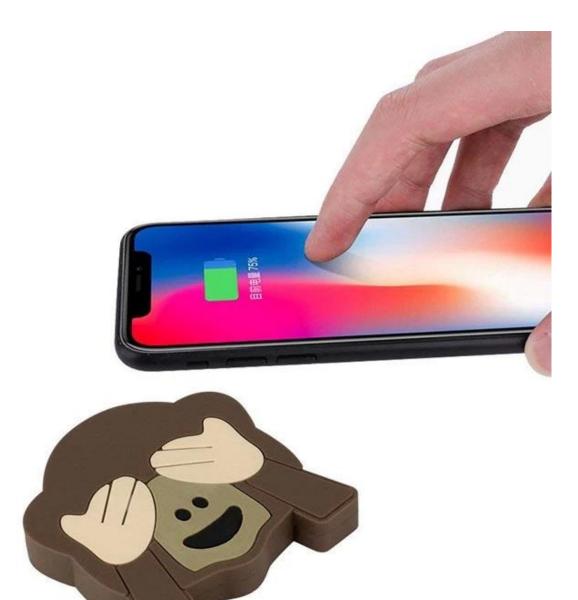

# Custom Monkey shaped Qi iphone x pvc wireless charger pad 10w

We can produce custom design according to your company's logo and your products, it's a good way to promote your business.

......

Specification

Your design becomes reality with this custom shape wireless charger, send us your images and we will create a Qi <u>10W wireless charger pad</u> in any shape that your clients will love. And wireless charging, just set your qi-enabled device onto the charging pad and the pad will charger your phone wirelessly.