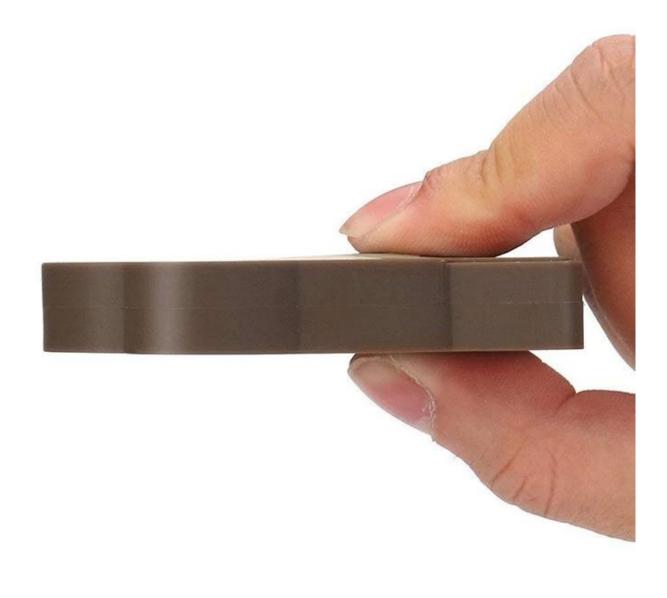

# Custom Monkey shaped Qi iphone x pvc wireless charger pad 10w

We can produce custom design according to your company's logo and your products, it's a good way to promote your business.

......

Specification

Your design becomes reality with this custom shape wireless charger, send us your images and we will create a Qi <u>10W wireless charger pad</u> in any shape that your clients will love. And wireless charging, just set your qi-enabled device onto the charging pad and the pad will charger your phone wirelessly.

| Item              | Custom wireless charger    |
|-------------------|----------------------------|
| Material          | PVC                        |
| Working wattage   | 5W                         |
| Input             | 5V 1A                      |
| Output            | 5V 1A                      |
| Charging distance | 4-8MM                      |
| Transfer rate     | 70%                        |
| Package           | 1*White box +1 * USB Cable |