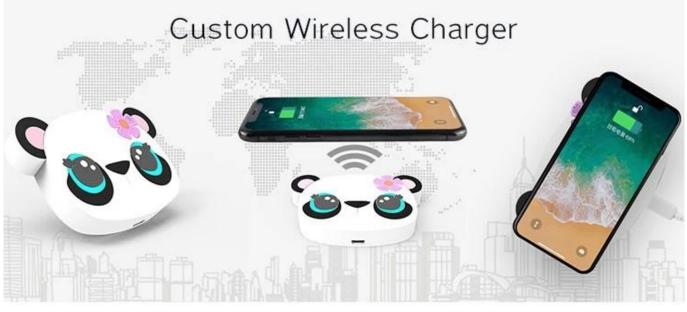

# Custom Monkey shaped Qi iphone x pvc wireless charger pad 10w

We can produce custom design according to your company's logo and your products, it's a good way to promote your business.

......

Specification

Your design becomes reality with this custom shape wireless charger, send us your images and we will create a Qi <u>10W wireless charger pad</u> in any shape that your clients will love. And wireless charging, just set your qi-enabled device onto the charging pad and the pad will charger your phone wirelessly.