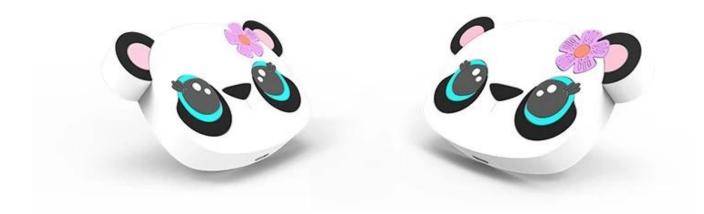

# Custom Monkey shaped Qi iphone x pvc wireless charger pad 10w

We can produce custom design according to your company's logo and your products, it's a good way to promote your business.

......

Specification

Your design becomes reality with this custom shape wireless charger, send us your images and we will create a Qi <u>10W wireless charger pad</u> in any shape that your clients will love. And wireless charging, just set your qi-enabled device onto the charging pad and the pad will charger your phone wirelessly.