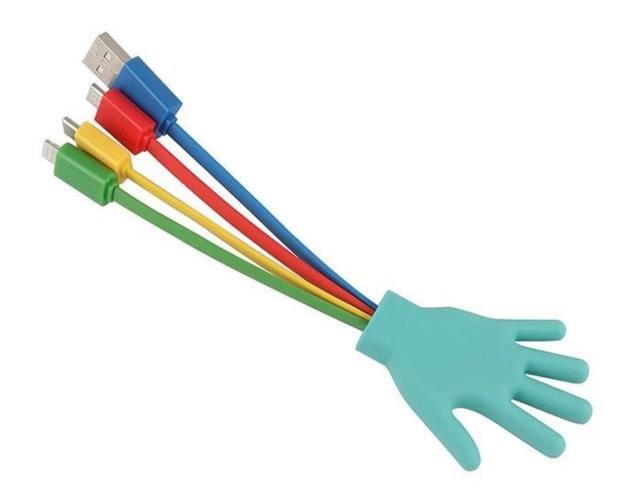

your proof in 48 hours! MOQ is 100pcs only

| Product name | Fast charging cable                                |
|--------------|----------------------------------------------------|
| Material     | PVC +TPE+ABS Plasic                                |
| USB Port     | USB conenctor, Micro USB, Type-c, iPhone lightning |
| Function     | 2.0 speed charging                                 |
| Length       | 14CM                                               |

| Color           | customized                               |
|-----------------|------------------------------------------|
| Packaging       | PE Bag                                   |
| MOQ             | 100pcs only                              |
| Production time | 3 days for sample, 8 days for bulk order |

# Products Show











### Step 1 Artwork in 1 days

Start by sharing what it is you want to create. No need for complicated blueprints. Just tell us what shape of speaker have in mind. Our design will create a digital proof with details and specifications, so you can see what's your speaker look like before deciding.



## Step 2 Sample in 5 days:

Once you approve the design, it's be submitted into sampling. We will create a mold and start produce a sample. It usually takes 5 days for production and another 5 days for delivery. We also support digital approve for sampling, we take pictures with PMS matches and size matches, you can see exactly if it matches the artwork.





### Step 3 Production in 10 days

After sample be confirmed, we will issue doucments to our warehouse managers who pr eparing mat