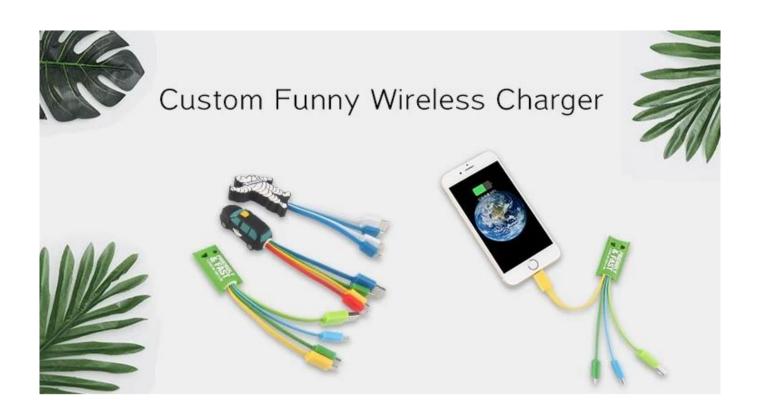

# Custom bespoke logo pvc multi 4 in 1 fast charging usb cable

Showcase it in a funny way with <a href="Bespoker multi-charging cable">Bespoker multi-charging cable</a> adpaters, fully customized apdaters body, and cables, featuring USB Type-

c,micro usb, and lightning compatiable. Send us your idea, and we will send your proof in 48 hours! MOQ is 100pcs only

| Product name | Fast charging cable                                |
|--------------|----------------------------------------------------|
| Material     | PVC +TPE+ABS Plasic                                |
| USB Port     | USB conenctor, Micro USB, Type-c, iPhone lightning |
| Function     | 2.0 speed charging                                 |
| Length       | 14CM                                               |

| Color           | customized                               |
|-----------------|------------------------------------------|
| Packaging       | PE Bag                                   |
| MOQ             | 100pcs only                              |
| Production time | 3 days for sample, 8 days for bulk order |