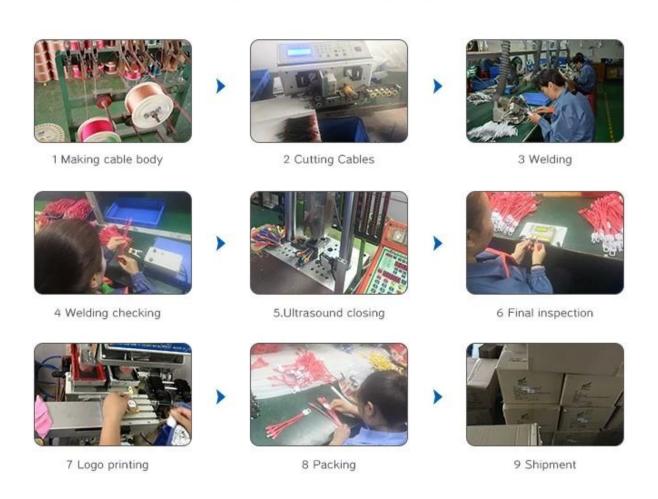

ple in 5 days:

Once you approve the design, it's be submitted into sampling. We will create a mold and start produce a sample. It usually takes 5 days for production and another 5 days for delivery. We also support digital approve for sampling, we take pictures with PMS matches and size matches, you can see exactly if it matches the artwork.





### Step 3 Production in 10 days

After sample be confirmed, we will issue doucments to our warehouse managers who pr eparing materials for your order and then arrange for production, then workers would foll ow the guideline for production. QC staff would inspect the products during semi-finished period and fully finished priod. After packing and with shiping department, you will received the goods in next 5 working days.

# **Product Process**



# Our Company

We are a electronic promotional products supplier, started in 2006 with Regular USB drives for German market, with our German partners we're able to act quick for any project our client asks, in 2009 we added custom shape usb flash

drivesalong with sophiscated 3D designers into the office, 2012 we brought battery cell supplier for power banks and aging and testing device, 2014 we joined force with charging cable sub-supplier. 2016 we added Bluetooth speaker and wireless chargers and lanyard charging cable in 2017. Every step we involve with market and ensured our focus goes to design, function, material and cost, so the products we produce can be the powerful gadgets for your presentation.





Our Showroom

Our Team



Our Factory

# Our Exhibition

We attend 4 exihibiti