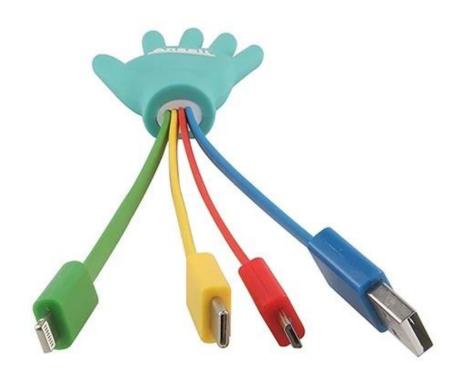

ur proof in 48 hours! MOQ is 100pcs only

| Product name | Fast charging cable                                |
|--------------|----------------------------------------------------|
| Material     | PVC +TPE+ABS Plasic                                |
| USB Port     | USB conenctor, Micro USB, Type-c, iPhone lightning |
| Function     | 2.0 speed charging                                 |
| Length       | 14CM                                               |

| Color           | customized                               |
|-----------------|------------------------------------------|
| Packaging       | PE Bag                                   |
| MOQ             | 100pcs only                              |
| Production time | 3 days for sample, 8 days for bulk order |

# Products Show











### Step 1 Artwork in 1 days

Start by sharing what it is you want to create. No need for complicated blueprints. Just tell us what shape of speaker have in mind. Our design will create a digital proof with details and specifications, so you can see what's your speaker look like before deciding.



## Step 2 Sample in 5 days:

Once you approve the design, it's be submitted into sampling. We will create a mold and start produce a sample. It usually takes 5 days for production and another 5 days for delivery. We also support digital approve for sampling, we take pictures with PMS matches and size matches, you can see exactly if it matches the artwork.





### Step 3 Production in 10 days

After sample be confirmed, we will issue doucments to our warehouse managers who pr eparing mater