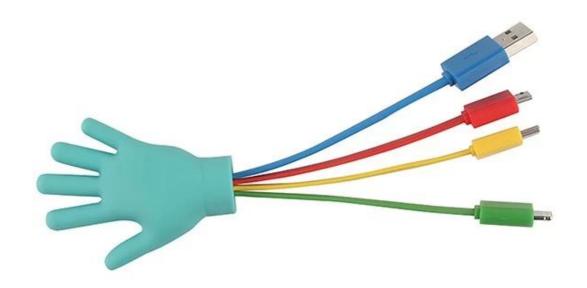

d your proof in 48 hours! MOQ is 100pcs only

| Product name | Fast charging cable                                |
|--------------|----------------------------------------------------|
| Material     | PVC +TPE+ABS Plasic                                |
| USB Port     | USB conenctor, Micro USB, Type-c, iPhone lightning |
| Function     | 2.0 speed charging                                 |
| Length       | 14CM                                               |

| Color           | customized                               |
|-----------------|------------------------------------------|
| Packaging       | PE Bag                                   |
| MOQ             | 100pcs only                              |
| Production time | 3 days for sample, 8 days for bulk order |

# Products Show











### Step 1 Artwork in 1 days

Start by sharing what it is you want to create. No need for complicated blueprints. Just tell us what shape of speaker have in mind. Our design will create a digital proof with details and specifications, so you can see what's your speaker look like before deciding.



## Step 2 Sample in 5 days:

Once you approve the design, it's be submitted into sampling. We will create a mold and start produce a sample. It usually takes 5 days for production and another 5 days for delivery. We also support digital approve for sampling, we take pictures with PMS matches and size matches, you can see exactly if it matches the artwork.





### Step 3 Production in 10 days

After sample be confirmed, we will issue doucments to our warehouse managers who pr eparing m