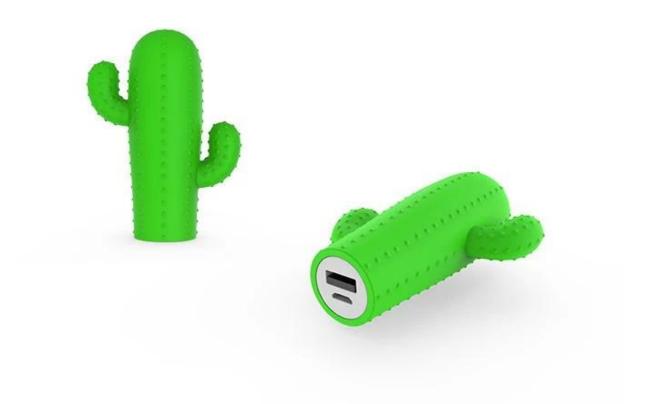

Custom cactus molded 2200mah soft pvc power bank

Custom shaped powerbanks for your business.

| Item             | Custom cactus molded 2200mah soft pvc power bank       |
|------------------|--------------------------------------------------------|
| Material         | PVC                                                    |
| Battery type     | 18650 Li-Polymer[]26650 Li-Polymer                     |
| Input/Output     | 5V 800mah                                              |
| Battery capacity | 2200mah[]2600mah[]3000mah[]4000mah[]50000mah           |
| Charging time    | 3 hours                                                |
| Color            | Customized                                             |
| Warranty         | 1 year                                                 |
| MOQ              | 100PCS ONLY                                            |
| Production time  | 3 business day for sample, 7-8 business day for 100PCS |
| Delivery time    | 3-5 business days                                      |