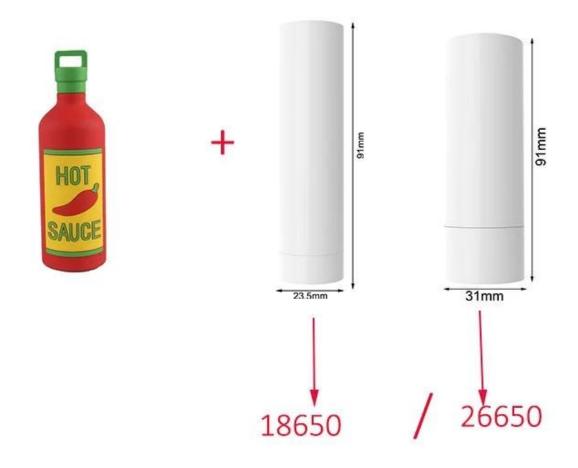

Custom cactus molded 2200mah soft pvc power bank

Custom shaped powerbanks for your business.

| Item             | Custom cactus molded 2200mah soft pvc power bank       |
|------------------|--------------------------------------------------------|
| Material         | PVC                                                    |
| Battery type     | 18650 Li-Polymer[]26650 Li-Polymer                     |
| Input/Output     | 5V 800mah                                              |
| Battery capacity | 2200mah[]2600mah[]3000mah[]4000mah[]50000mah           |
| Charging time    | 3 hours                                                |
| Color            | Customized                                             |
| Warranty         | 1 year                                                 |
| MOQ              | 100PCS ONLY                                            |
| Production time  | 3 business day for sample, 7-8 business day for 100PCS |
| Delivery time    | 3-5 business days                                      |