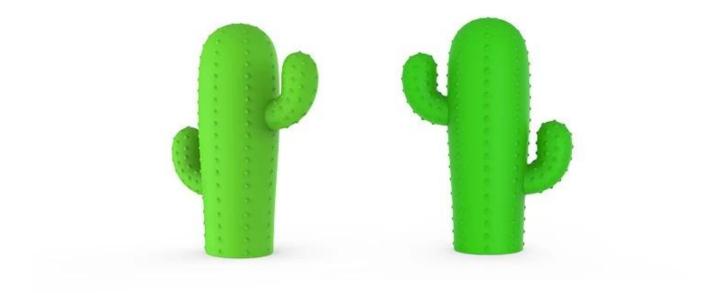

Custom cactus molded 2200mah soft pvc power bank

Custom shaped powerbanks for your business.

| Item             | Custom cactus molded 2200mah soft pvc power bank       |
|------------------|--------------------------------------------------------|
| Material         | PVC                                                    |
| Battery type     | 18650 Li-Polymer[]26650 Li-Polymer                     |
| Input/Output     | 5V 800mah                                              |
| Battery capacity | 2200mah[]2600mah[]3000mah[]4000mah[]50000mah           |
| Charging time    | 3 hours                                                |
| Color            | Customized                                             |
| Warranty         | 1 year                                                 |
| MOQ              | 100PCS ONLY                                            |
| Production time  | 3 business day for sample, 7-8 business day for 100PCS |
| Delivery time    | 3-5 business days                                      |