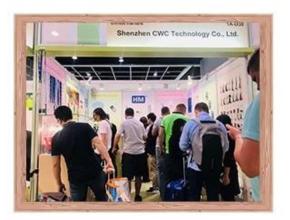

### Our Exhibition

We attend 4 exihibitions every year, 2 electronic fairs(spring and autumn eidtion), 1 HK Gift & Premium Fair and MEGA show. During each fair, we will release new products developed with our client. That gives our clients the aboslute confidence to promote these products in their region, with CWC, there will always be new products that fits their market. Our booth details are confirmed 2 months earlier before the shows starts. After confirmation, all clients will receive an invitation letter that says where and when. Fairs give us a great opportunity to talk directly with clients. Time from time we talk about how more products can be developed, how costs can be better adjusted, and how we can help on more efficient procedures.