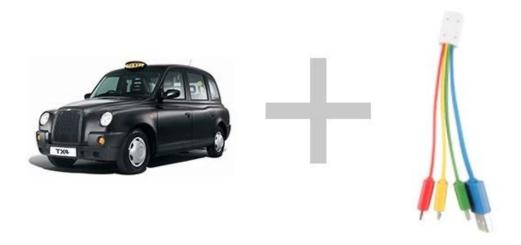

## Specification

The travel charging cable is 13cm long and easily be folded in half by a bulitin magnet, eacy to carry.

Custom logo charging cable keychain, a great way to promote your business.

| Product name    | Magnetic 3 in 1 charging cable keychain  |
|-----------------|------------------------------------------|
| Material        | TPE+ABS Plasic                           |
| USB Port        | Micro USB,Type-c,iPhone lightning        |
| Function        | 2.0 speed charging                       |
| Length          | 14CM                                     |
| Color           | customized                               |
| Packaging       | PE Bag                                   |
| MOQ             | 100pcs only                              |
| Production time | 3 days for sample, 8 days for bulk order |