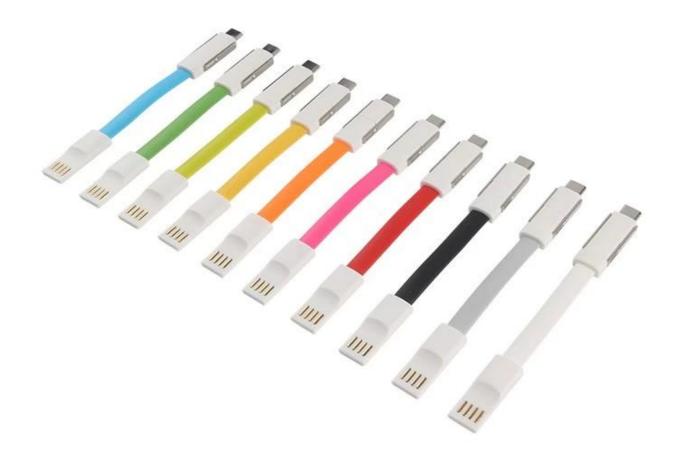

## Specification

The travel charging cable is 13cm long and easily be folded in half by a bulitin magnet, eacy to carry.

Custom logo charging cable keychain, a great way to promote your business.

| Product name    | Magnetic 3 in 1 charging cable keychain  |
|-----------------|------------------------------------------|
| Material        | TPE+ABS Plasic                           |
| USB Port        | Micro USB,Type-c,iPhone lightning        |
| Function        | 2.0 speed charging                       |
| Length          | 14CM                                     |
| Color           | customized                               |
| Packaging       | PE Bag                                   |
| MOQ             | 100pcs only                              |
| Production time | 3 days for sample, 8 days for bulk order |