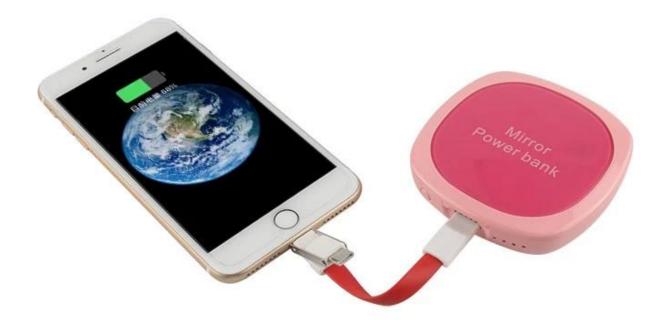

## Specification

The travel charging cable is 13cm long and easily be folded in half by a bulitin magnet, eacy to carry.

Custom logo charging cable keychain, a great way to promote your business.

| Product name    | Magnetic 3 in 1 charging cable keychain  |
|-----------------|------------------------------------------|
| Material        | TPE+ABS Plasic                           |
| USB Port        | Micro USB,Type-c,iPhone lightning        |
| Function        | 2.0 speed charging                       |
| Length          | 14CM                                     |
| Color           | customized                               |
| Packaging       | PE Bag                                   |
| MOQ             | 100pcs only                              |
| Production time | 3 days for sample, 8 days for bulk order |