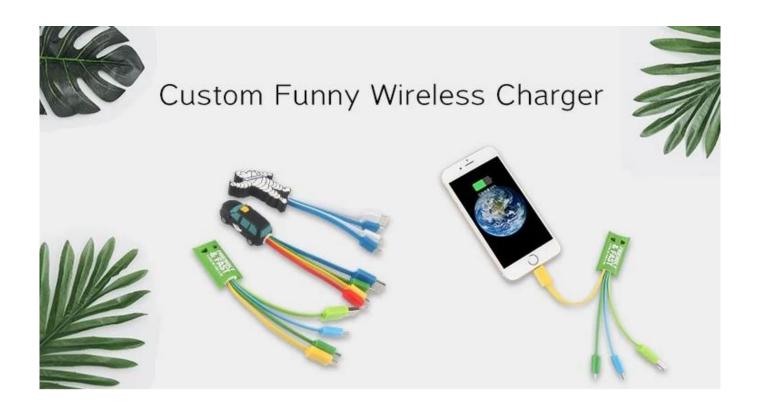

## Specification

The travel charging cable is 13cm long and easily be folded in half by a bulitin magnet, eacy to carry.

Custom logo charging cable keychain, a great way to promote your business.

| Product name    | Magnetic 3 in 1 charging cable keychain  |
|-----------------|------------------------------------------|
| Material        | TPE+ABS Plasic                           |
| USB Port        | Micro USB,Type-c,iPhone lightning        |
| Function        | 2.0 speed charging                       |
| Length          | 14CM                                     |
| Color           | customized                               |
| Packaging       | PE Bag                                   |
| MOQ             | 100pcs only                              |
| Production time | 3 days for sample, 8 days for bulk order |