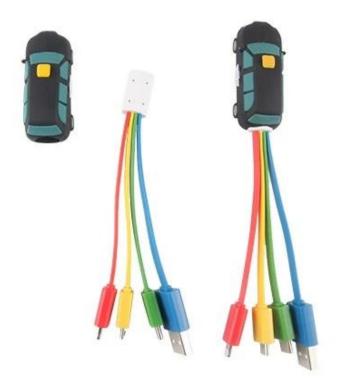

## Specification

The travel charging cable is 13cm long and easily be folded in half by a bulitin magnet, eacy to carry.

Custom logo charging cable keychain, a great way to promote your business.

| Product name    | Magnetic 3 in 1 charging cable keychain  |
|-----------------|------------------------------------------|
| Material        | TPE+ABS Plasic                           |
| USB Port        | Micro USB,Type-c,iPhone lightning        |
| Function        | 2.0 speed charging                       |
| Length          | 14CM                                     |
| Color           | customized                               |
| Packaging       | PE Bag                                   |
| MOQ             | 100pcs only                              |
| Production time | 3 days for sample, 8 days for bulk order |