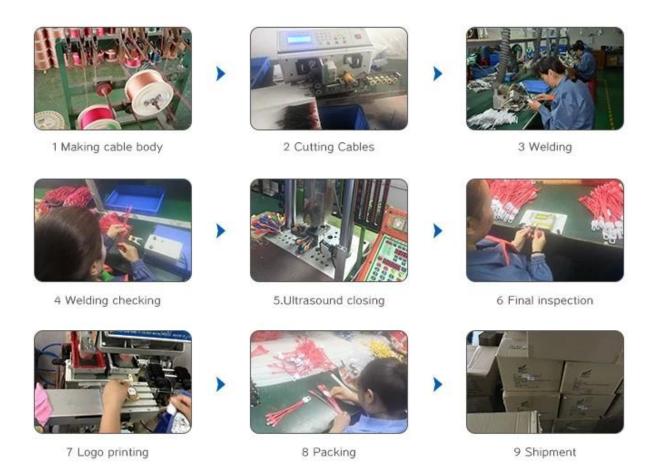

ample in 5 days:

Once you approve the design, it's be submitted into sampling. We will create a mold and start produce a sample. It usually takes 5 days for production and another 5 days for delivery. We also support digital approve for sampling, we take pictures with PMS matches and size matches, you can see exactly if it matches the artwork.



## Step 3 Production in 10 days

After sample be confirmed, we will issue doucments to our warehouse managers who pr eparing materials for your order and then arrange for production, then workers would foll ow the guideline for production. QC staff would inspect the products during semi-finished period and fully finished priod. After packing and with shiping department, you will received the goods in next 5 working days.

## **Product Process**



# Our Company

We are a electronic promotional products supplier, started in 2006 with Regular USB drives for German market, with our German partners we're able to act quick for any project our client asks, in 2009 we added custom shape usb flash drivesalong with sophiscated 3D designers into the office, 2012 we brought battery cell supplier for power banks and aging and testing device, 2014 we joined force with charging cable sub-supplier. 2016 we added Bluetooth speaker and wireless chargers and lanyard charging cable in 2017. Every step we involve with market and ensured our focus goes to design, function, material and cost, so the products we produce can be the powerful gadgets for your presentation.





Our Showroom

Our Team



Our Factory

# Our Exhibition

We attend 4 exihibitio