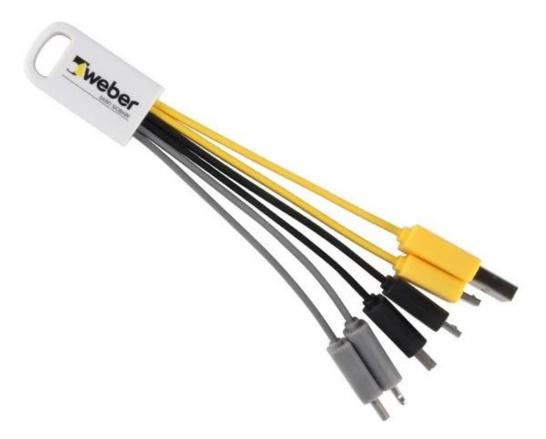

# Specification

This <u>6 in 1 usb multi charger cables</u> allow your to easily switch between smartphone connectors and could be printed your company logo for promote your brand. Come with Type C, Apple Lightning, Apple 30-Pin, Micro-B 5 Pin, Mini & USB.

| Product name    | Custom logo usb multi port charger cable           |
|-----------------|----------------------------------------------------|
| Material        | TPE+ABS Plasic                                     |
| USB Port        | USB conenctor, Micro USB, Type-c, iPhone lightning |
| Function        | 2.0 speed charging                                 |
| Length          | 14CM                                               |
| Color           | customized                                         |
| Packaging       | PE Bag                                             |
| MOQ             | 100pcs only                                        |
| Production time | 3 days for sample, 8 days for bulk order           |