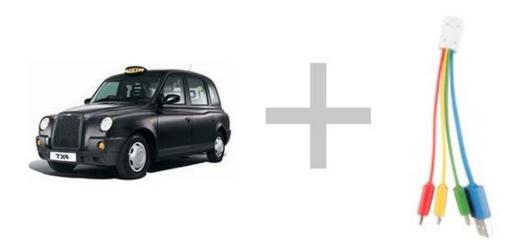

Custom logo design 6 in 1 usb type c multi port charger cable for mobile phones

# Specification

This <u>6 in 1 usb multi charger cables</u> allow your to easily switch between smartphone connectors and could be printed your company logo for promote your brand. Come with Type C, Apple Lightning, Apple 30-Pin, Micro-B 5 Pin, Mini & USB.