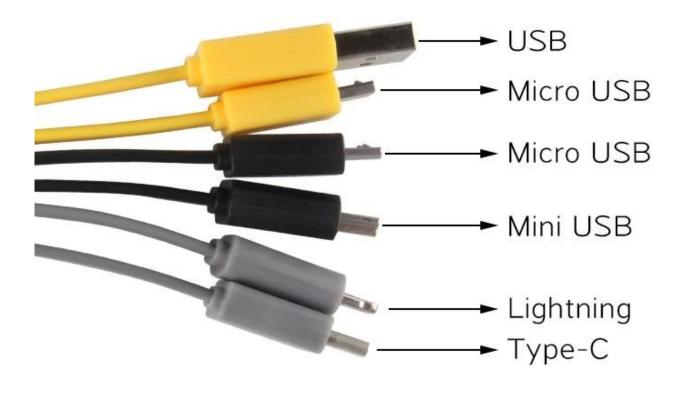

# Specification

This <u>6 in 1 usb multi charger cables</u> allow your to easily switch between smartphone connectors and could be printed your company logo for promote your brand. Come with Type C, Apple Lightning, Apple 30-Pin, Micro-B 5 Pin, Mini & USB.

| Product name    | Custom logo usb multi port charger cable           |
|-----------------|----------------------------------------------------|
| Material        | TPE+ABS Plasic                                     |
| USB Port        | USB conenctor, Micro USB, Type-c, iPhone lightning |
| Function        | 2.0 speed charging                                 |
| Length          | 14CM                                               |
| Color           | customized                                         |
| Packaging       | PE Bag                                             |
| MOQ             | 100pcs only                                        |
| Production time | 3 days for sample, 8 days for bulk order           |