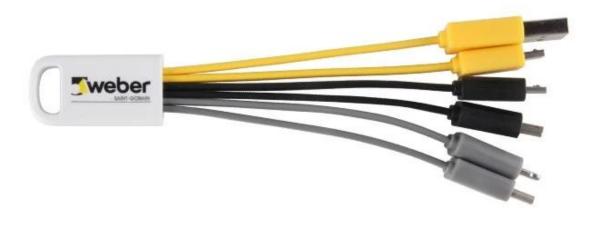

# Specification

This <u>6 in 1 usb multi charger cables</u> allow your to easily switch between smartphone connectors and could be printed your company logo for promote your brand. Come with Type C, Apple Lightning, Apple 30-Pin, Micro-B 5 Pin, Mini & USB.

| Product name    | Custom logo usb multi port charger cable           |
|-----------------|----------------------------------------------------|
| Material        | TPE+ABS Plasic                                     |
| USB Port        | USB conenctor, Micro USB, Type-c, iPhone lightning |
| Function        | 2.0 speed charging                                 |
| Length          | 14CM                                               |
| Color           | customized                                         |
| Packaging       | PE Bag                                             |
| MOQ             | 100pcs only                                        |
| Production time | 3 days for sample, 8 days for bulk order           |