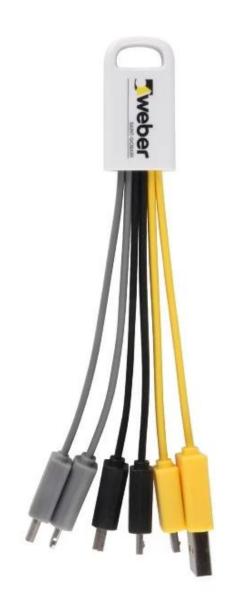

# Specification

This <u>6 in 1 usb multi charger cables</u> allow your to easily switch between smartphone connectors and could be printed your company logo for promote your brand. Come with Type C, Apple Lightning, Apple 30-Pin, Micro-B 5 Pin, Mini & USB.

| Product name    | Custom logo usb multi port charger cable           |
|-----------------|----------------------------------------------------|
| Material        | TPE+ABS Plasic                                     |
| USB Port        | USB conenctor, Micro USB, Type-c, iPhone lightning |
| Function        | 2.0 speed charging                                 |
| Length          | 14CM                                               |
| Color           | customized                                         |
| Packaging       | PE Bag                                             |
| MOQ             | 100pcs only                                        |
| Production time | 3 days for sample, 8 days for bulk order           |