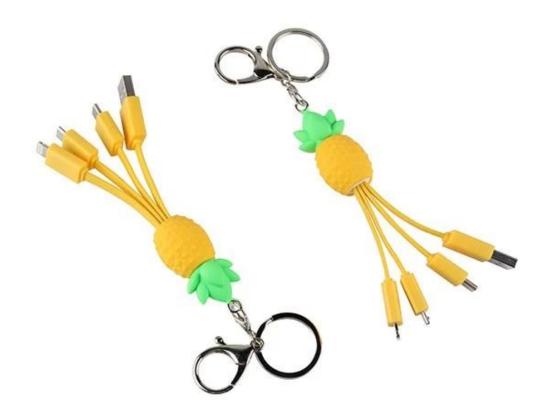

Custom logo soft pvc pinaplle 3 in 1 multi usb data charging cable for iphone

Specification

Showcase it in a funny way with <u>Custom logo charging cable</u>,fully customized apdaters b ody, and cables, featuring USB Type-

c,micro usb, and lightning compatiable. Send us your idea, and we will send your proof in 48 hours! MOQ is 100pcs only

| Product name    | PVC charging cable                                 |
|-----------------|----------------------------------------------------|
| Material        | PVC +TPE+ABS Plasic                                |
| USB Port        | USB conenctor, Micro USB, Type-c, iPhone lightning |
| Function        | 2.0 speed charging                                 |
| Length          | 11CM                                               |
| Color           | customized                                         |
| Packaging       | PE Bag                                             |
| MOQ             | 100pcs only                                        |
| Production time | 3 days for sample, 8 days for bulk order           |