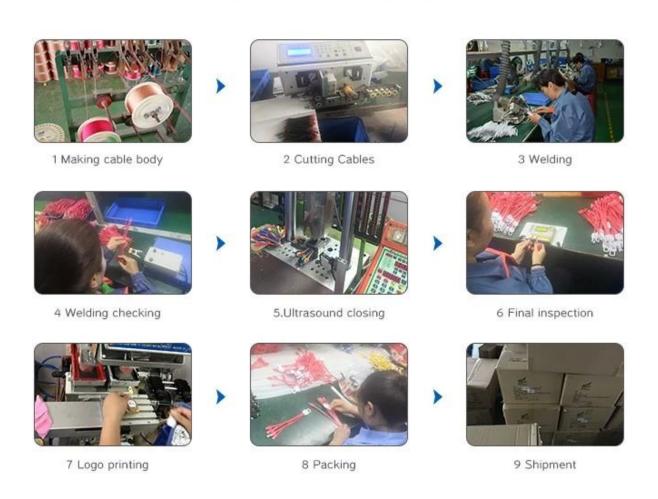

e in 5 days:

Once you approve the design, it's be submitted into sampling. We will create a mold and start produce a sample. It usually takes 5 days for production and another 5 days for delivery. We also support digital approve for sampling, we take pictures with PMS matches and size matches, you can see exactly if it matches the artwork.





#### Step 3 Production in 10 days

After sample be confirmed, we will issue doucments to our warehouse managers who pr eparing materials for your order and then arrange for production, then workers would foll ow the guideline for production. QC staff would inspect the products during semi-finished period and fully finished priod. After packing and with shiping department, you will received the goods in next 5 working days.

## **Product Process**



# Our Company

We are a electronic promotional products supplier, started in 2006 with Regular USB drives for German market, with our German partners we're able to act quick for any project our client asks, in 2009 we added custom shape usb flash

drivesalong with sophiscated 3D designers into the office, 2012 we brought battery cell supplier for power banks and aging and testing device, 2014 we joined force with charging cable sub-supplier. 2016 we added Bluetooth speaker and wireless chargers and lanyard charging cable in 2017. Every step we involve with market and ensured our focus goes to design, function, material and cost, so the products we produce can be the powerful gadgets for your presentation.





Our Showroom

Our Team



Our Factory

## Our Exhibition

We attend 4 exihibit