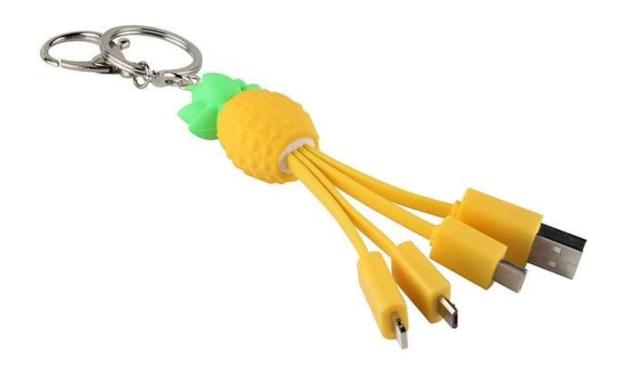

Custom logo soft pvc pinaplle 3 in 1 multi usb data charging cable for iphone

Specification

Showcase it in a funny way with <u>Custom logo charging cable</u>,fully customized apdaters b ody, and cables, featuring USB Type-

c,micro usb, and lightning compatiable. Send us your idea, and we will send your proof in 48 hours! MOQ is 100pcs only

| Product name    | PVC charging cable                                 |
|-----------------|----------------------------------------------------|
| Material        | PVC +TPE+ABS Plasic                                |
| USB Port        | USB conenctor, Micro USB, Type-c, iPhone lightning |
| Function        | 2.0 speed charging                                 |
| Length          | 11CM                                               |
| Color           | customized                                         |
| Packaging       | PE Bag                                             |
| MOQ             | 100pcs only                                        |
| Production time | 3 days for sample, 8 days for bulk order           |