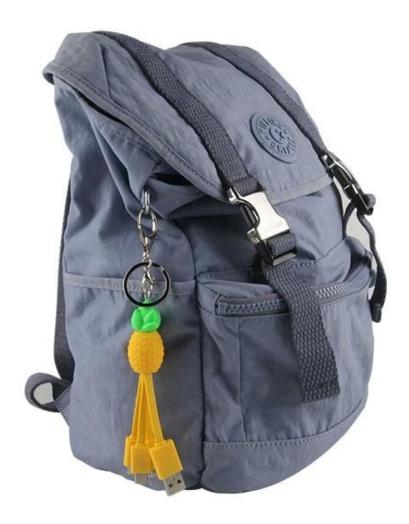

Custom logo soft pvc pinaplle 3 in 1 multi usb data charging cable for iphone

Specification

Showcase it in a funny way with <u>Custom logo charging cable</u>,fully customized apdaters b ody, and cables, featuring USB Type-

c,micro usb, and lightning compatiable. Send us your idea, and we will send your proof in 48 hours! MOQ is 100pcs only

| Product name    | PVC charging cable                                 |
|-----------------|----------------------------------------------------|
| Material        | PVC +TPE+ABS Plasic                                |
| USB Port        | USB conenctor, Micro USB, Type-c, iPhone lightning |
| Function        | 2.0 speed charging                                 |
| Length          | 11CM                                               |
| Color           | customized                                         |
| Packaging       | PE Bag                                             |
| MOQ             | 100pcs only                                        |
| Production time | 3 days for sample, 8 days for bulk order           |