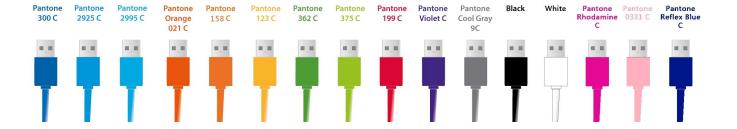

Custom logo soft pvc pinaplle 3 in 1 multi usb data charging cable for iphone

Specification

Showcase it in a funny way with <u>Custom logo charging cable</u>,fully customized apdaters b ody, and cables, featuring USB Type-

c,micro usb, and lightning compatiable. Send us your idea, and we will send your proof in 48 hours! MOQ is 100pcs only

| Product name    | PVC charging cable                                 |
|-----------------|----------------------------------------------------|
| Material        | PVC +TPE+ABS Plasic                                |
| USB Port        | USB conenctor, Micro USB, Type-c, iPhone lightning |
| Function        | 2.0 speed charging                                 |
| Length          | 11CM                                               |
| Color           | customized                                         |
| Packaging       | PE Bag                                             |
| MOQ             | 100pcs only                                        |
| Production time | 3 days for sample, 8 days for bulk order           |