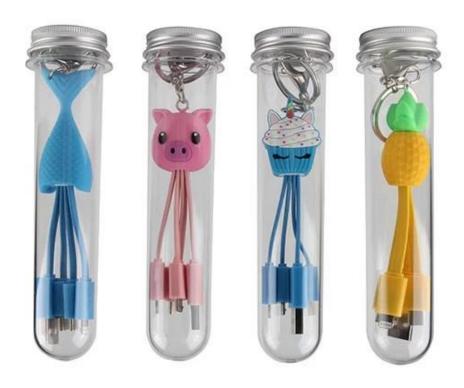

Custom logo soft pvc pinaplle 3 in 1 multi usb data charging cable for iphone

Specification

Showcase it in a funny way with <u>Custom logo charging cable</u>,fully customized apdaters b ody, and cables, featuring USB Type-

c,micro usb, and lightning compatiable. Send us your idea, and we will send your proof in 48 hours! MOQ is 100pcs only

| Product name    | PVC charging cable                                 |
|-----------------|----------------------------------------------------|
| Material        | PVC +TPE+ABS Plasic                                |
| USB Port        | USB conenctor, Micro USB, Type-c, iPhone lightning |
| Function        | 2.0 speed charging                                 |
| Length          | 11CM                                               |
| Color           | customized                                         |
| Packaging       | PE Bag                                             |
| MOQ             | 100pcs only                                        |
| Production time | 3 days for sample, 8 days for bulk order           |