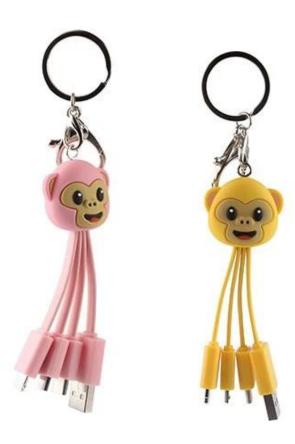

Custom monkey design cute short 11cm multi 3 in 1 usb pvc charging cable for iphone

Showcase it in a funny way with <u>custom usb cable manufacturers</u>, fully customized apdat ers body, and cables, featuring USB Type-

c,micro usb, and lightning compatiable. Send us your idea, and we will send your proof in 48 hours! MOQ is 100pcs only

| Product name | PVC charging cable                                 |
|--------------|----------------------------------------------------|
| Material     | PVC +TPE+ABS Plasic                                |
| USB Port     | USB conenctor, Micro USB, Type-c, iPhone lightning |
| Function     | 2.0 speed charging                                 |

| Length          | 11CM                                     |
|-----------------|------------------------------------------|
| Color           | customized                               |
| Packaging       | PE Bag                                   |
| MOQ             | 100pcs only                              |
| Production time | 3 days for sample, 8 days for bulk order |