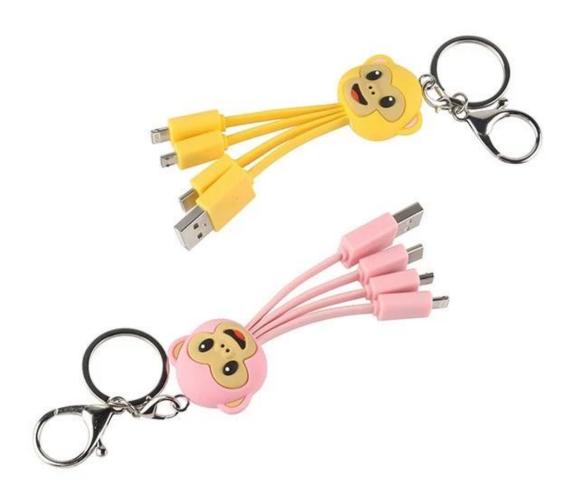

Custom monkey design cute short 11cm multi 3 in 1 usb pvc charging cable for iphone

Showcase it in a funny way with <u>custom usb cable manufacturers</u>, fully customized apdat ers body, and cables, featuring USB Type-

c,micro usb, and lightning compatiable. Send us your idea, and we will send your proof in 48 hours! MOQ is 100pcs only

| Product name | PVC charging cable                                 |
|--------------|----------------------------------------------------|
| Material     | PVC +TPE+ABS Plasic                                |
| USB Port     | USB conenctor, Micro USB, Type-c, iPhone lightning |
| Function     | 2.0 speed charging                                 |

| Length          | 11CM                                     |
|-----------------|------------------------------------------|
| Color           | customized                               |
| Packaging       | PE Bag                                   |
| MOQ             | 100pcs only                              |
| Production time | 3 days for sample, 8 days for bulk order |