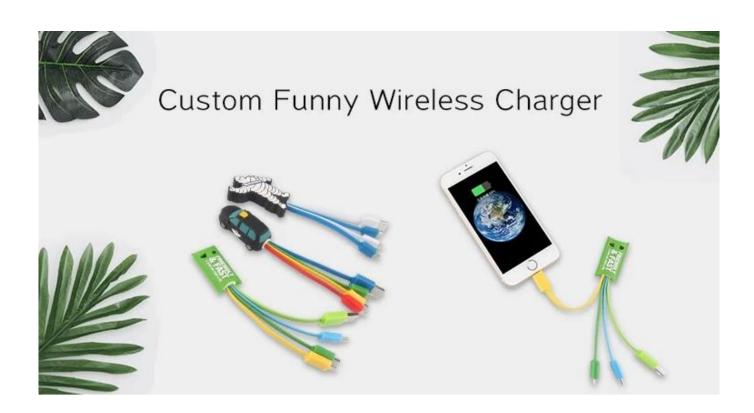

Custom monkey design cute short 11cm multi 3 in 1 usb pvc charging cable for iphone

Showcase it in a funny way with <u>custom usb cable manufacturers</u>, fully customized apdat ers body, and cables, featuring USB Type-

c,micro usb, and lightning compatiable. Send us your idea, and we will send your proof in 48 hours! MOQ is 100pcs only

| Product name | PVC charging cable                                 |
|--------------|----------------------------------------------------|
| Material     | PVC +TPE+ABS Plasic                                |
| USB Port     | USB conenctor, Micro USB, Type-c, iPhone lightning |
| Function     | 2.0 speed charging                                 |

| Length          | 11CM                                     |
|-----------------|------------------------------------------|
| Color           | customized                               |
| Packaging       | PE Bag                                   |
| MOQ             | 100pcs only                              |
| Production time | 3 days for sample, 8 days for bulk order |