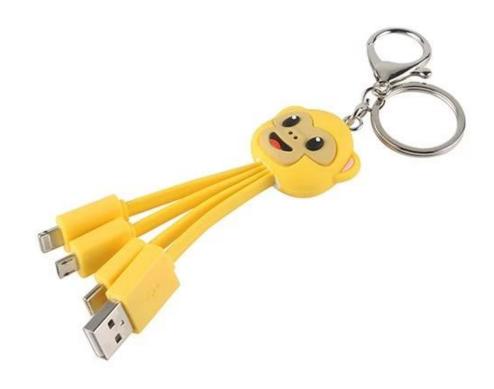

Custom monkey design cute short 11cm multi 3 in 1 usb pvc charging cable for iphone

Showcase it in a funny way with <u>custom usb cable manufacturers</u>, fully customized apdat ers body, and cables, featuring USB Type-

c,micro usb, and lightning compatiable. Send us your idea, and we will send your proof in 48 hours! MOQ is 100pcs only

| Product name | PVC charging cable                                 |
|--------------|----------------------------------------------------|
| Material     | PVC +TPE+ABS Plasic                                |
| USB Port     | USB conenctor, Micro USB, Type-c, iPhone lightning |
| Function     | 2.0 speed charging                                 |

| Length          | 11CM                                     |
|-----------------|------------------------------------------|
| Color           | customized                               |
| Packaging       | PE Bag                                   |
| MOQ             | 100pcs only                              |
| Production time | 3 days for sample, 8 days for bulk order |