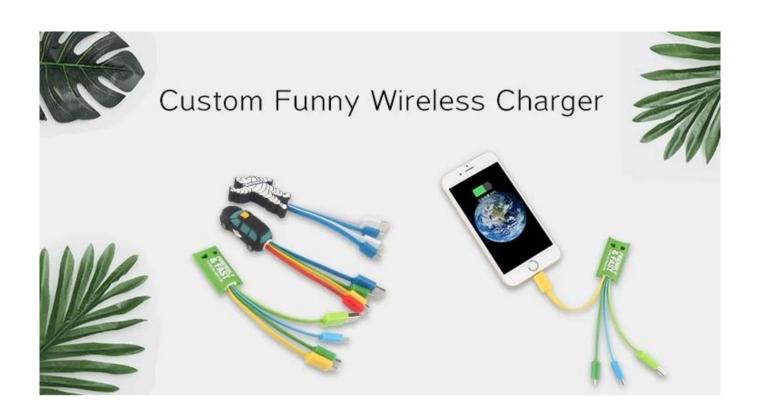

# Custom personalised pig shaped phone charger 3 in 1 data pvc charging cable

Showcase it in a funny way with <u>custom usb cable manufacturers</u>, fully customized apdat ers body, and cables, featuring USB Type-

c,micro usb, and lightning compatiable. Send us your idea, and we will send your proof in 48 hours! MOQ is 100pcs only

| Product name | PVC charging cable                               |
|--------------|--------------------------------------------------|
| Material     | PVC +TPE+ABS Plasic                              |
| USB Port     | USB conenctor, Micro USB,Type-c,iPhone lightning |
| Function     | 2.0 speed charging                               |
| Length       | 11CM                                             |

| Color           | customized                               |
|-----------------|------------------------------------------|
| Packaging       | PE Bag                                   |
| MOQ             | 100pcs only                              |
| Production time | 3 days for sample, 8 days for bulk order |