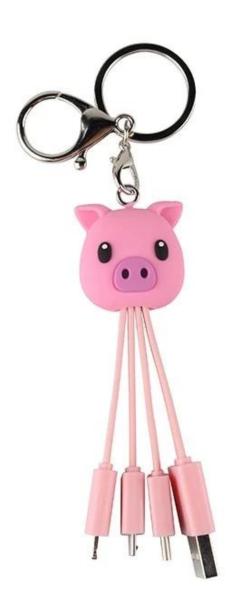

# Custom personalised pig shaped phone charger 3 in 1 data pvc charging cable

Showcase it in a funny way with <u>custom usb cable manufacturers</u>, fully customized apdat ers body, and cables, featuring USB Type-

c,micro usb, and lightning compatiable. Send us your idea, and we will send your proof in 48 hours! MOQ is 100pcs only

| Product name | PVC charging cable                               |
|--------------|--------------------------------------------------|
| Material     | PVC +TPE+ABS Plasic                              |
| USB Port     | USB conenctor, Micro USB,Type-c,iPhone lightning |
| Function     | 2.0 speed charging                               |
| Length       | 11CM                                             |

| Color           | customized                               |
|-----------------|------------------------------------------|
| Packaging       | PE Bag                                   |
| MOQ             | 100pcs only                              |
| Production time | 3 days for sample, 8 days for bulk order |

# Products Show