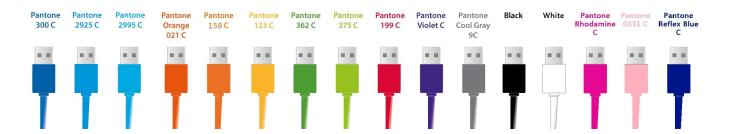

| Color           | customized                               |
|-----------------|------------------------------------------|
| Packaging       | PE Bag                                   |
| MOQ             | 100pcs only                              |
| Production time | 3 days for sample, 8 days for bulk order |