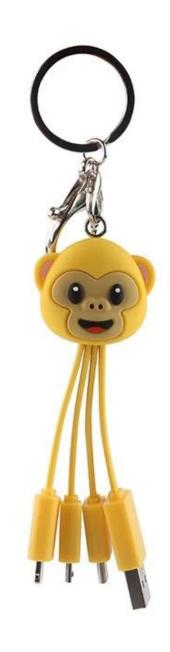

## Customized 3 in 1 Funny Monkey shape multi USB Charging Cable

| Product name    | Monkey Multi PVC USB Charging Cable                |
|-----------------|----------------------------------------------------|
| Material        | PVC +TPE+ABS Plasic                                |
| USB Port        | USB conenctor, Micro USB, Type-c, iPhone lightning |
| Function        | 2.0 speed charging                                 |
| Length          | 11CM                                               |
| Color           | customized                                         |
| Packaging       | PE Bag                                             |
| MOQ             | 100pcs only                                        |
| Production time | 3 days for sample, 8 days for bulk order           |