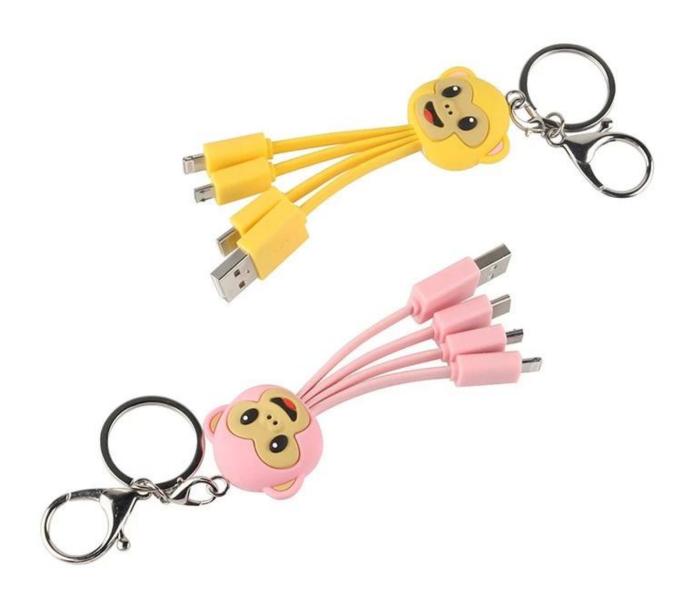

## **Products Show**

## Customized 3 in 1 Funny Monkey shape multi USB Charging Cable

| Product name    | Monkey Multi PVC USB Charging Cable                |
|-----------------|----------------------------------------------------|
| Material        | PVC +TPE+ABS Plasic                                |
| USB Port        | USB conenctor, Micro USB, Type-c, iPhone lightning |
| Function        | 2.0 speed charging                                 |
| Length          | 11CM                                               |
| Color           | customized                                         |
| Packaging       | PE Bag                                             |
| MOQ             | 100pcs only                                        |
| Production time | 3 days for sample, 8 days for bulk order           |