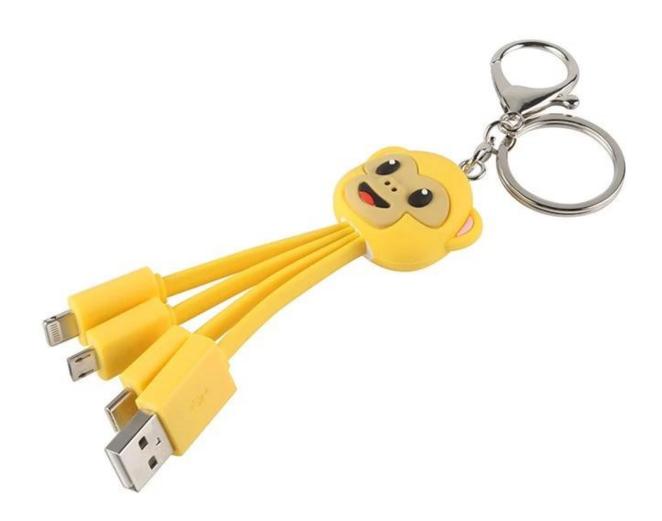

## Customized 3 in 1 Funny Monkey shape multi USB Charging Cable

| Product name    | Monkey Multi PVC USB Charging Cable                |
|-----------------|----------------------------------------------------|
| Material        | PVC +TPE+ABS Plasic                                |
| USB Port        | USB conenctor, Micro USB, Type-c, iPhone lightning |
| Function        | 2.0 speed charging                                 |
| Length          | 11CM                                               |
| Color           | customized                                         |
| Packaging       | PE Bag                                             |
| MOQ             | 100pcs only                                        |
| Production time | 3 days for sample, 8 days for bulk order           |