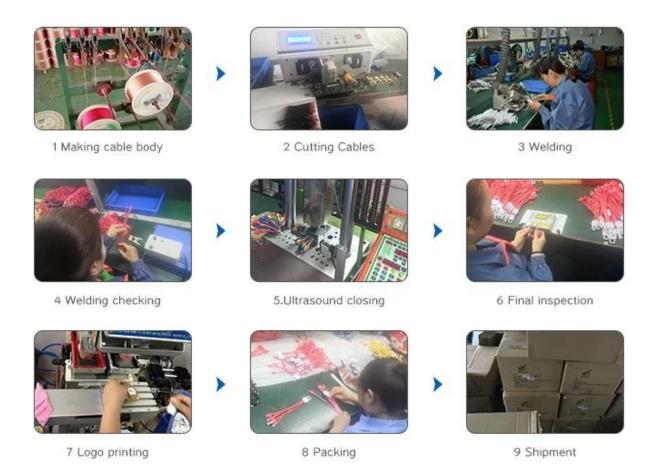

ample in 5 days:

Once you approve the design, it's be submitted into sampling. We will create a mold and start produce a sample. It usually takes 5 days for production and another 5 days for delivery. We also support digital approve for sampling, we take pictures with PMS matches and size matches, you can see exactly if it matches the artwork.



## Step 3 Production in 10 days

After sample be confirmed, we will issue doucments to our warehouse managers who pr eparing materials for your order and then arrange for production, then workers would foll ow the guideline for production. QC staff would inspect the products during semi-finished period and fully finished priod. After packing and with shiping department, you will received the goods in next 5 working days.

## **Product Process**



## Our Company

We are a electronic promotional products supplier, started in 2006 with Regular USB drives for German market, with our German partners we're able to act quick for any project our client asks, in 2009 we added custom shape usb flash drivesalong with sophiscated 3D designers into the office, 2012 we brought battery cell supplier for power banks and aging and testing device, 2014 we joined force with charging cable sub-supplier. 2016 we added Bluetooth speaker and wireless chargers and lanyard charging cable in 2017. Every step we involve with market and ensured our focus goes to design, function, material and cost, so the products we produce can be the powerful gadgets for your presentation.





Our Showroom

Our Team



Our Factory

## Our Exhibition

We attend 4 exihibit