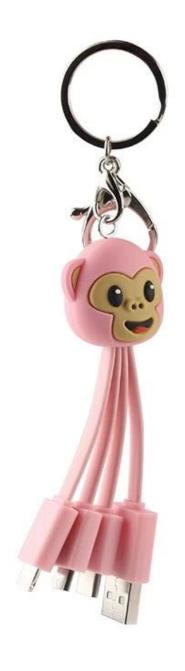

## Customized 3 in 1 Funny Monkey shape multi USB Charging Cable

| Product name    | Monkey Multi PVC USB Charging Cable                |
|-----------------|----------------------------------------------------|
| Material        | PVC +TPE+ABS Plasic                                |
| USB Port        | USB conenctor, Micro USB, Type-c, iPhone lightning |
| Function        | 2.0 speed charging                                 |
| Length          | 11CM                                               |
| Color           | customized                                         |
| Packaging       | PE Bag                                             |
| MOQ             | 100pcs only                                        |
| Production time | 3 days for sample, 8 days for bulk order           |