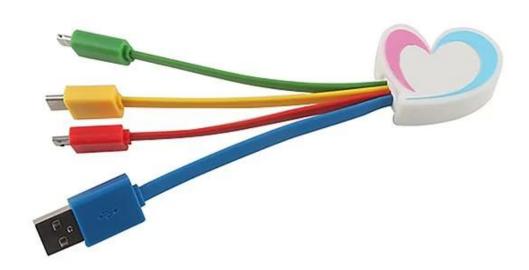

Customized Bespoke Soft PVC Heart shaped Multi Charger USB cable adpaters

This is branded <u>pvc multi usb charging cables</u> can be completely customized to your shape or design with a custom pvc logo in either 2d or 3d. With a USB 2.0 as standard, you will be able to pick up to 5 other cables to feature on your bespoke design (price may vary).

| Product name    | Bespoke shaped pvc usb cables                      |
|-----------------|----------------------------------------------------|
| Material        | PVC +TPE+ABS Plasic                                |
| USB Port        | USB conenctor, Micro USB, Type-c, iPhone lightning |
| Function        | 2.0 speed charging                                 |
| Length          | 11CM                                               |
| Color           | customized                                         |
| Packaging       | PE Bag                                             |
| MOQ             | 100pcs only                                        |
| Production time | 3 days for sample, 8 days for bulk order           |