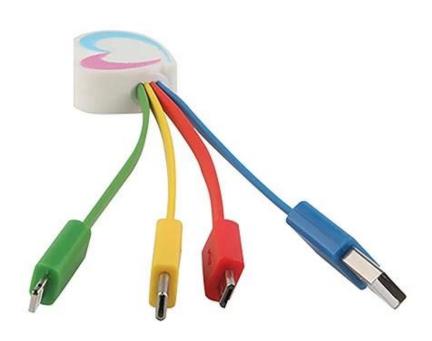

Customized Bespoke Soft PVC Heart shaped Multi Charger USB cable adpaters

This is branded <u>pvc multi usb charging cables</u> can be completely customized to your shape or design with a custom pvc logo in either 2d or 3d. With a USB 2.0 as standard, you will be able to pick up to 5 other cables to feature on your bespoke design (price may vary).

| Product name    | Bespoke shaped pvc usb cables                      |
|-----------------|----------------------------------------------------|
| Material        | PVC +TPE+ABS Plasic                                |
| USB Port        | USB conenctor, Micro USB, Type-c, iPhone lightning |
| Function        | 2.0 speed charging                                 |
| Length          | 11CM                                               |
| Color           | customized                                         |
| Packaging       | PE Bag                                             |
| MOQ             | 100pcs only                                        |
| Production time | 3 days for sample, 8 days for bulk order           |