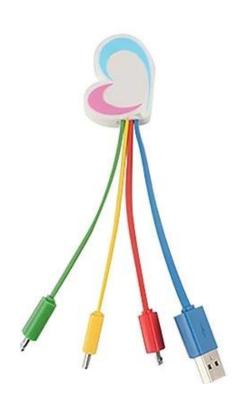

Customized Bespoke Soft PVC Heart shaped Multi Charger USB cable adpaters

This is branded <u>pvc multi usb charging cables</u> can be completely customized to your shape or design with a custom pvc logo in either 2d or 3d. With a USB 2.0 as standard, you will be able to pick up to 5 other cables to feature on your bespoke design (price may vary).

| Product name    | Bespoke shaped pvc usb cables                      |
|-----------------|----------------------------------------------------|
| Material        | PVC +TPE+ABS Plasic                                |
| USB Port        | USB conenctor, Micro USB, Type-c, iPhone lightning |
| Function        | 2.0 speed charging                                 |
| Length          | 11CM                                               |
| Color           | customized                                         |
| Packaging       | PE Bag                                             |
| MOQ             | 100pcs only                                        |
| Production time | 3 days for sample, 8 days for bulk order           |