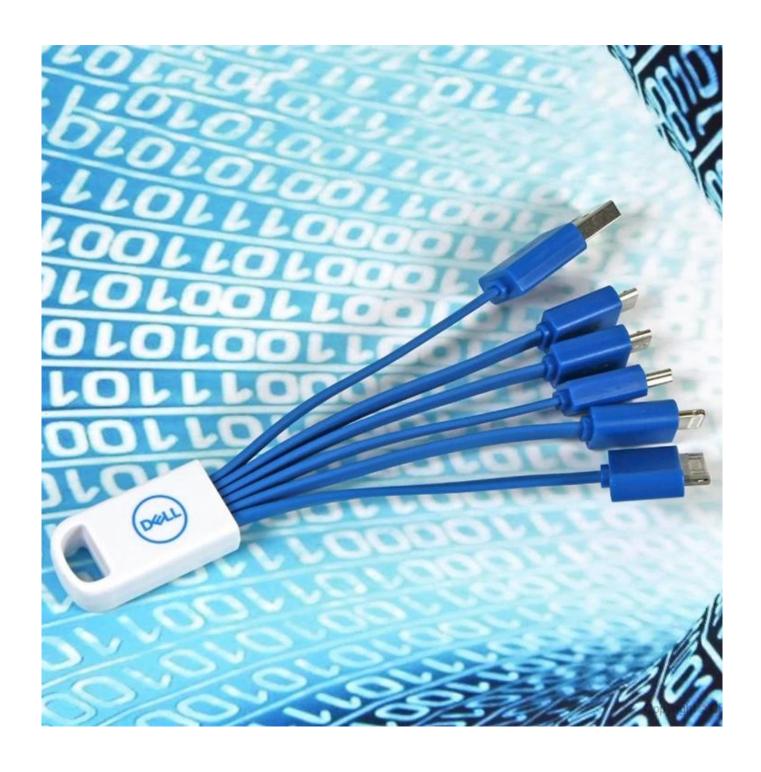

# Specification

This is 6 in 1 usb charging cable is the perfect giveaway to tech-savvy associate on the go! Designed multi usb charging cable has 6 connectors: a usb connector, a lightning, 2\*micro usb and a type c. It's useful not only when one is outdoors but also at work or at

home. There is this square rectangle blank space that is specially designed to carry the imprint of your company name or brand logo. Minimum order quantity is 100pcs only.

| Product name    | Custom logo charging cable               |
|-----------------|------------------------------------------|
| Material        | Pleastic                                 |
| USB Port        | Type-c, iPhone lightning & Micro USB     |
| Function        | 2.0 speed charging                       |
| Length          | 14CM                                     |
| Color           | customized                               |
| Packaging       | PE Bag                                   |
| MOQ             | 100pcs only                              |
| Production time | 3 days for sample, 8 days for bulk order |