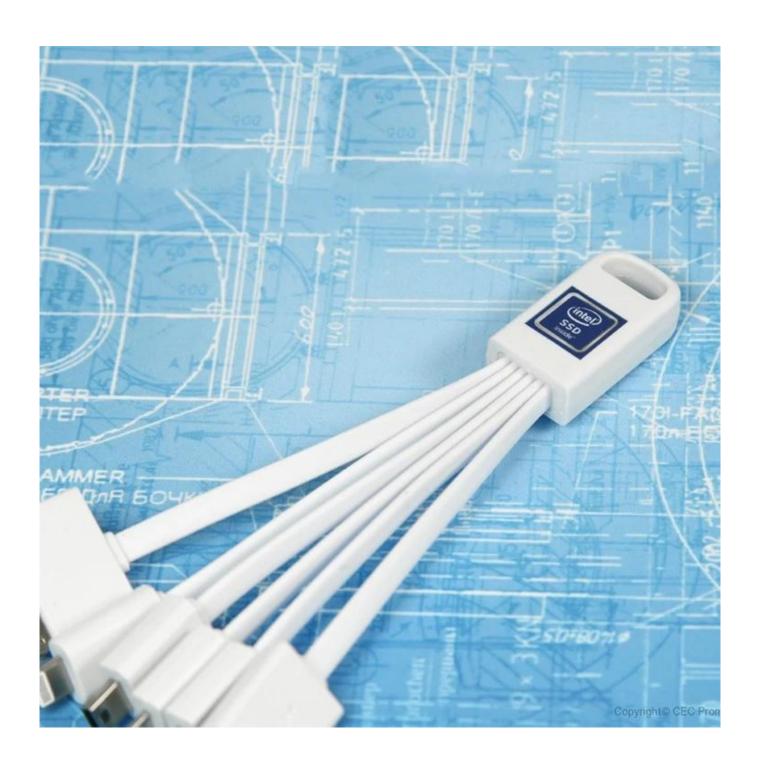

# Specification

This is 6 in 1 usb charging cable is the perfect giveaway to tech-savvy associate on the go! Designed multi usb charging cable has 6 connectors: a usb connector, a lightning, 2\*micro usb and a type c. It's useful not only when one is outdoors but also at work or at

home. There is this square rectangle blank space that is specially designed to carry the imprint of your company name or brand logo. Minimum order quantity is 100pcs only.

| Product name    | Custom logo charging cable               |
|-----------------|------------------------------------------|
| Material        | Pleastic                                 |
| USB Port        | Type-c, iPhone lightning & Micro USB     |
| Function        | 2.0 speed charging                       |
| Length          | 14CM                                     |
| Color           | customized                               |
| Packaging       | PE Bag                                   |
| MOQ             | 100pcs only                              |
| Production time | 3 days for sample, 8 days for bulk order |