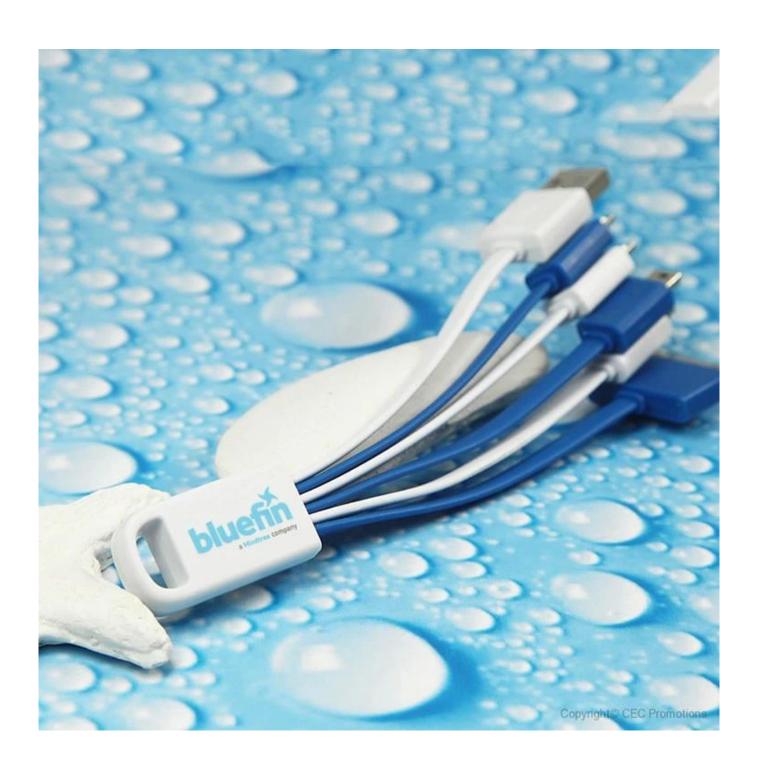

# Specification

This is 6 in 1 usb charging cable is the perfect giveaway to tech-savvy associate on the go! Designed multi usb charging cable has 6 connectors: a usb connector, a lightning, 2\*micro usb and a type c. It's useful not only when one is outdoors but also at work or at

home. There is this square rectangle blank space that is specially designed to carry the imprint of your company name or brand logo. Minimum order quantity is 100pcs only.

| Product name    | Custom logo charging cable               |
|-----------------|------------------------------------------|
| Material        | Pleastic                                 |
| USB Port        | Type-c, iPhone lightning & Micro USB     |
| Function        | 2.0 speed charging                       |
| Length          | 14CM                                     |
| Color           | customized                               |
| Packaging       | PE Bag                                   |
| MOQ             | 100pcs only                              |
| Production time | 3 days for sample, 8 days for bulk order |