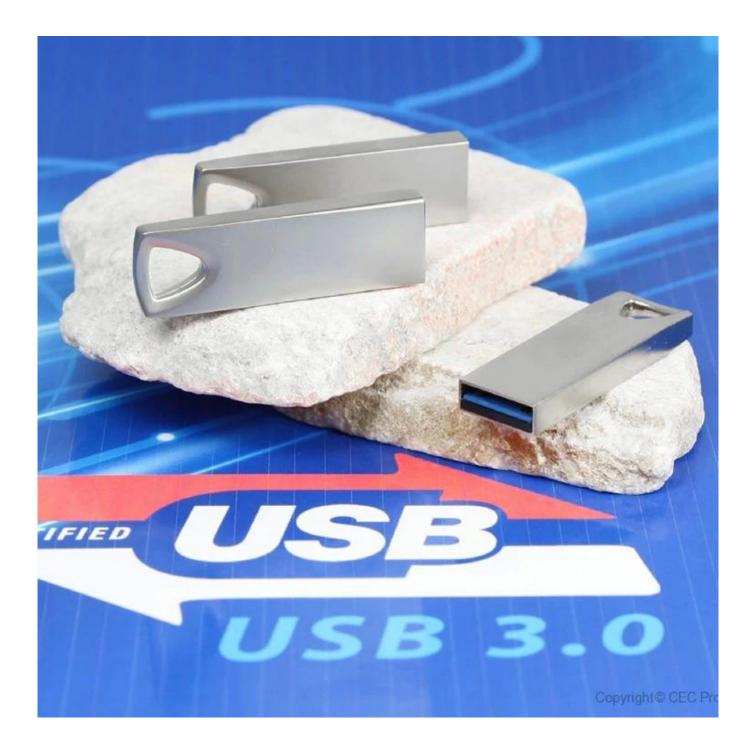

Customized logo mini metal usb flash drives 2.0 pendrive 4gb 8gb 16gb for promotional gifts

<u>Metal usb flash drives</u> can be imprinted, or laser engraved with logo. Your brand will look great when the drive is given to a potenial customer. That customer sees your brand every time the use the drives as well, meaning your company stays top of mind.

| Product name        | Custom metal usb pendrive                                        |
|---------------------|------------------------------------------------------------------|
| Material            | PVC                                                              |
| Capacity            | 4GB[]8GB[]16GB[]32GB[]64GB                                       |
| Chip                | Sandisk ,Hynix,Chipbank,Toshiba                                  |
| Interface Type      | USB 2.0 & 3.0                                                    |
| USB 2.0 R & W Speed | 10-30 M/S,4-15 M/S                                               |
| USB 3.0 R & W Speed | 20-90 M/S,15-80 M/S                                              |
| Service             | Preload company video                                            |
| LOGO Printing       | Silk printing, Pad printing,Laser engraving,embossing,dispensing |
| Warranty            | 1 year                                                           |
| Production          | 3 days for sample, 7-8 days for bulk order                       |
| Delivery            | 3-5 business day                                                 |