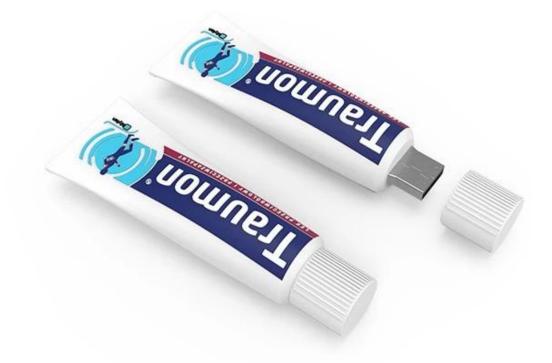

Customized logo mini metal usb flash drives 2.0 pendrive 4gb 8gb 16gb for promotional gifts

<u>Metal usb flash drives</u> can be imprinted, or laser engraved with logo. Your brand will look great when the drive is given to a potenial customer. That customer sees your brand every time the use the drives as well, meaning your company stays top of mind.

| Product name        | Custom metal usb pendrive                                        |
|---------------------|------------------------------------------------------------------|
| Material            | PVC                                                              |
| Capacity            | 4GB[]8GB[]16GB[]32GB[]64GB                                       |
| Chip                | Sandisk ,Hynix,Chipbank,Toshiba                                  |
| Interface Type      | USB 2.0 & 3.0                                                    |
| USB 2.0 R & W Speed | 10-30 M/S,4-15 M/S                                               |
| USB 3.0 R & W Speed | 20-90 M/S,15-80 M/S                                              |
| Service             | Preload company video                                            |
| LOGO Printing       | Silk printing, Pad printing,Laser engraving,embossing,dispensing |
| Warranty            | 1 year                                                           |
| Production          | 3 days for sample, 7-8 days for bulk order                       |
| Delivery            | 3-5 business day                                                 |