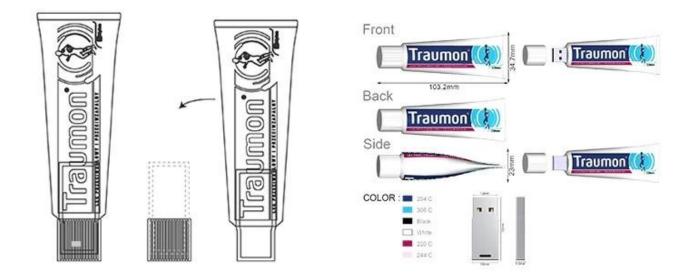

Customized logo mini metal usb flash drives 2.0 pendrive 4gb 8gb 16gb for promotional gifts

<u>Metal usb flash drives</u> can be imprinted, or laser engraved with logo. Your brand will look great when the drive is given to a potenial customer. That customer sees your brand every time the use the drives as well, meaning your company stays top of mind.

| Product name        | Custom metal usb pendrive                                        |
|---------------------|------------------------------------------------------------------|
| Material            | PVC                                                              |
| Capacity            | 4GB[]8GB[]16GB[]32GB[]64GB                                       |
| Chip                | Sandisk ,Hynix,Chipbank,Toshiba                                  |
| Interface Type      | USB 2.0 & 3.0                                                    |
| USB 2.0 R & W Speed | 10-30 M/S,4-15 M/S                                               |
| USB 3.0 R & W Speed | 20-90 M/S,15-80 M/S                                              |
| Service             | Preload company video                                            |
| LOGO Printing       | Silk printing, Pad printing,Laser engraving,embossing,dispensing |
| Warranty            | 1 year                                                           |
| Production          | 3 days for sample, 7-8 days for bulk order                       |
| Delivery            | 3-5 business day                                                 |