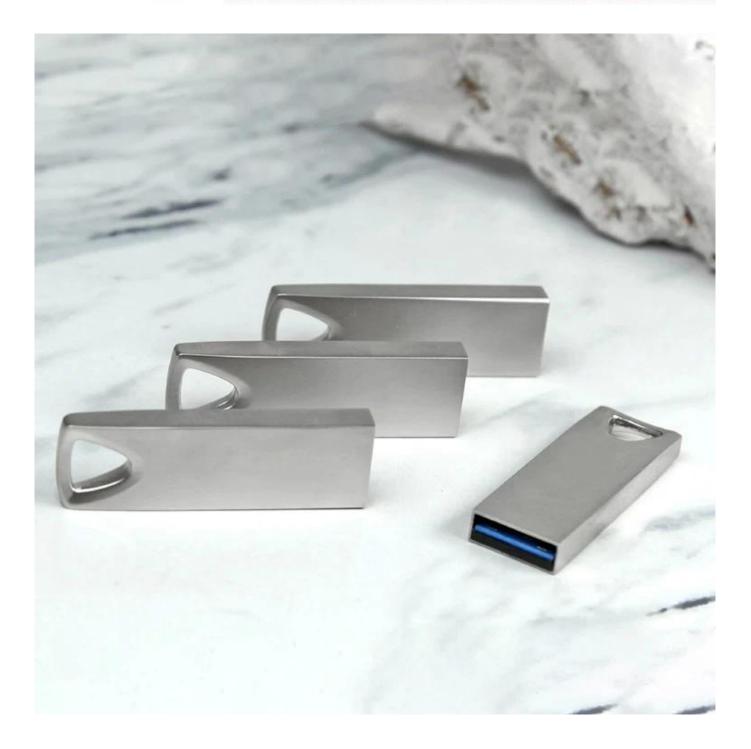

Customized logo mini metal usb flash drives 2.0 pendrive 4gb 8gb 16gb for promotional gifts

<u>Metal usb flash drives</u> can be imprinted, or laser engraved with logo. Your brand will look great when the drive is given to a potenial customer. That customer sees your brand every time the use the drives as well, meaning your company stays top of mind.

| Product name        | Custom metal usb pendrive                                        |
|---------------------|------------------------------------------------------------------|
| Material            | PVC                                                              |
| Capacity            | 4GB[]8GB[]16GB[]32GB[]64GB                                       |
| Chip                | Sandisk ,Hynix,Chipbank,Toshiba                                  |
| Interface Type      | USB 2.0 & 3.0                                                    |
| USB 2.0 R & W Speed | 10-30 M/S,4-15 M/S                                               |
| USB 3.0 R & W Speed | 20-90 M/S,15-80 M/S                                              |
| Service             | Preload company video                                            |
| LOGO Printing       | Silk printing, Pad printing,Laser engraving,embossing,dispensing |
| Warranty            | 1 year                                                           |
| Production          | 3 days for sample, 7-8 days for bulk order                       |
| Delivery            | 3-5 business day                                                 |