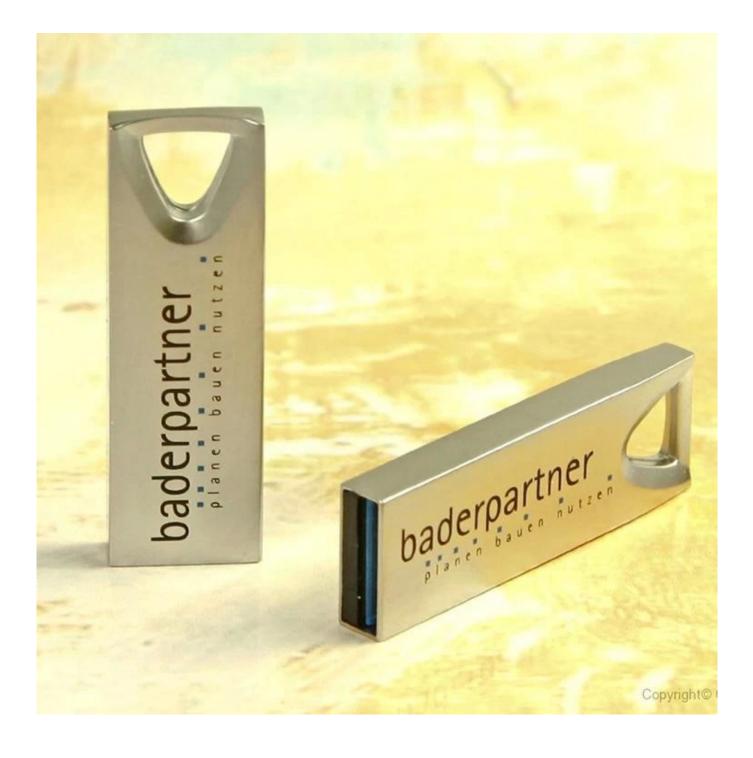

Customized logo mini metal usb flash drives 2.0 pendrive 4gb 8gb 16gb for promotional gifts

<u>Metal usb flash drives</u> can be imprinted, or laser engraved with logo. Your brand will look great when the drive is given to a potenial customer. That customer sees your brand every time the use the drives as well, meaning your company stays top of mind.