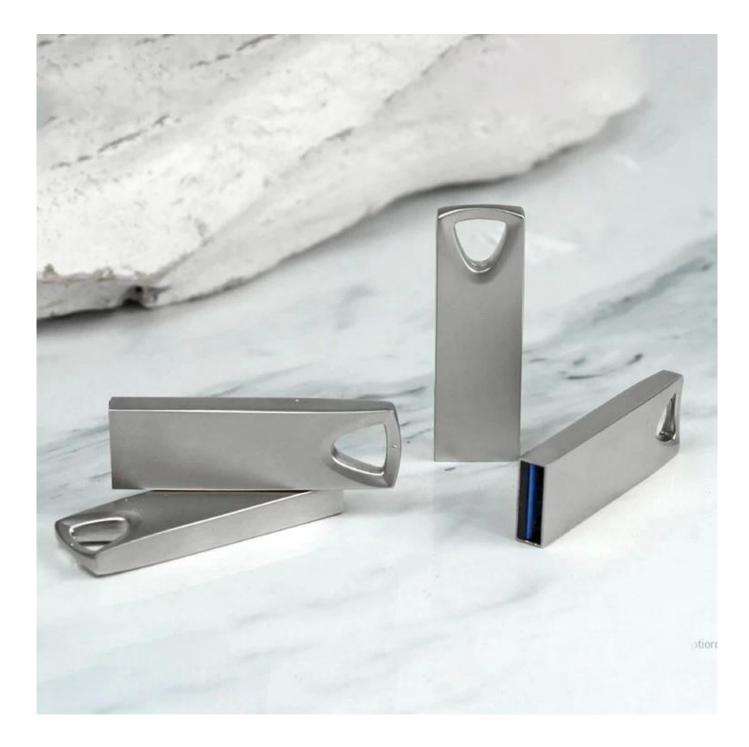

Customized logo mini metal usb flash drives 2.0 pendrive 4gb 8gb 16gb for promotional gifts

<u>Metal usb flash drives</u> can be imprinted, or laser engraved with logo. Your brand will look great when the drive is given to a potenial customer. That customer sees your brand every time the use the drives as well, meaning your company stays top of mind.

| Product name        | Custom metal usb pendrive                                        |
|---------------------|------------------------------------------------------------------|
| Material            | PVC                                                              |
| Capacity            | 4GB[]8GB[]16GB[]32GB[]64GB                                       |
| Chip                | Sandisk ,Hynix,Chipbank,Toshiba                                  |
| Interface Type      | USB 2.0 & 3.0                                                    |
| USB 2.0 R & W Speed | 10-30 M/S,4-15 M/S                                               |
| USB 3.0 R & W Speed | 20-90 M/S,15-80 M/S                                              |
| Service             | Preload company video                                            |
| LOGO Printing       | Silk printing, Pad printing,Laser engraving,embossing,dispensing |
| Warranty            | 1 year                                                           |
| Production          | 3 days for sample, 7-8 days for bulk order                       |
| Delivery            | 3-5 business day                                                 |