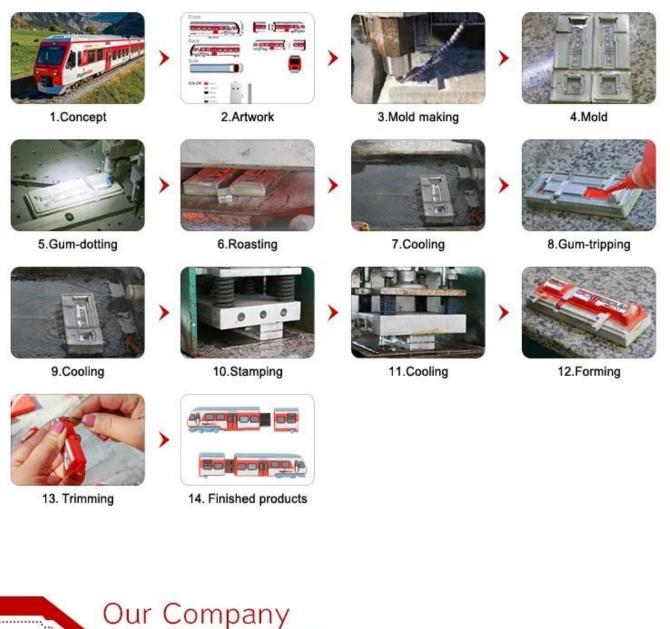

Step 1 Artwork in 1 day:

Start by sharing what it is you want to create. No need for complicated blueprints. Just tell us what shape of speaker have in mind. Our design will create a digital proof with details and specifications, so you can see what's your speaker look like before deciding.

Step 2 Sample in 5 days:

Once you approve the design, we will submit into sampling. We will create a mold and start produce a sample. It usually takes 5 days for sampling and another 5 days for delivery. We also support digital approve for sampling, we take pictures with PMS matches and size matches, you can see exactly if it matches the artwork.

Step 3 Production in 10 days

After sample confirmed, we will issue documents to our warehouse managers who preparing materials for your order and then arrange for

production, then worker would follow the guidelines for production, QC staff would inspect the products during semi-finished period and fully finished period. After packing and with shipping department, we will send the tracking no to you and update you. Production usually takes 10 working days and 5 for delivery.