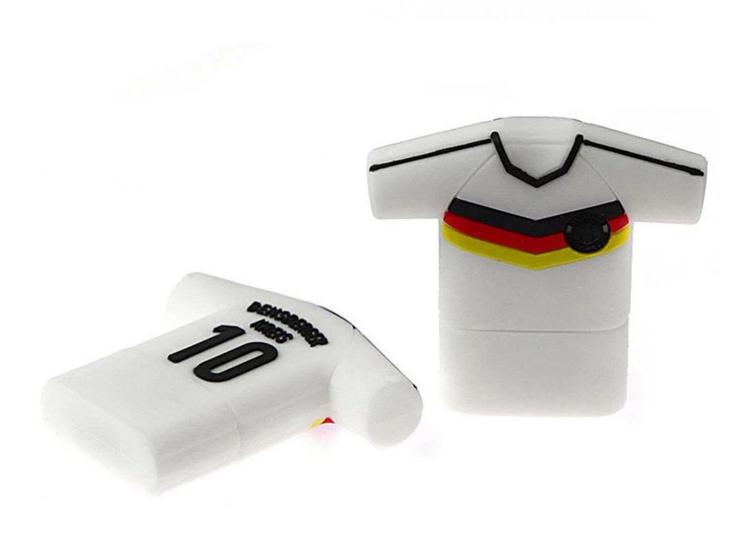

Customized t-shirt sports shape usb stick pvc usb flash drive

Feature:

The beautiful Sony alpha series

Custom sports shaped usb stick flash drive with detailed markings, an excellent representation of the stories, memories and moments captured in your mind but arranged and organized here in your alternate remembrance.