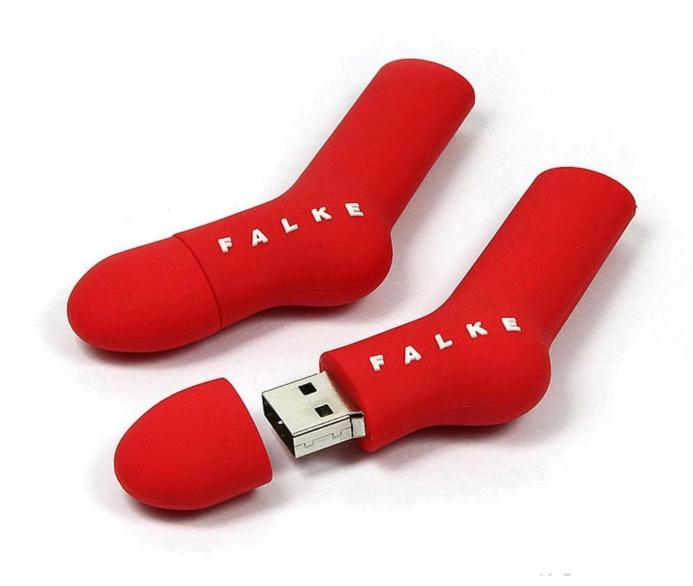

2.0 & 3.0                                                    |
|----------------------|------------------------------------------------------------------|
| USB 2.0 R & W Speed  | 10-30 M/S,4-15 M/S                                               |
| USB 3. 0 R & W Speed | 20-90 M/S,15-80 M/S                                              |
| Service              | Preload company video                                            |
| LOGO Printing        | Silk printing, Pad printing,Laser engraving,embossing,dispensing |
| Warranty             | 1 year                                                           |
| Production           | 3 days for sample, 7-8 days for bulk order                       |
| Delivery             | 3-5 business day                                                 |





# BENSBERGER KREIS 10



# Custom Design

# Step 1 Artwork in 1 day:

Start by sharing what it is you want to create. No need for complicated blueprints. Just tell us what shape of speaker have in mind. Our design will create a digital proof with details and specifications, so you can see what's your speaker look like before deciding.



# Step 2 Sample in 5 days:

Once you approve the design, we will submit into sampling. We will create a mold and start produce a sample. It usually takes 5 days for sampling and another 5 days for delivery. We also support digital approve for sampling, we take pictures with PMS matches and size matches, you can see exactly if it matches the artwork.



### Step 3 Production in 10 days

After sample confirmed, we will issue documents to our warehouse ma