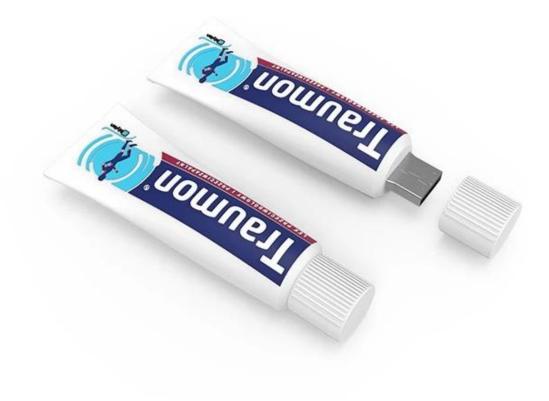

Customized t-shirt sports shape usb stick pvc usb flash drive

Feature:

The beautiful Sony alpha series

Custom sports shaped usb stick flash drive with detailed markings, an excellent representation of the stories, memories and moments captured in your mind but arranged and organized here in your alternate remembrance.