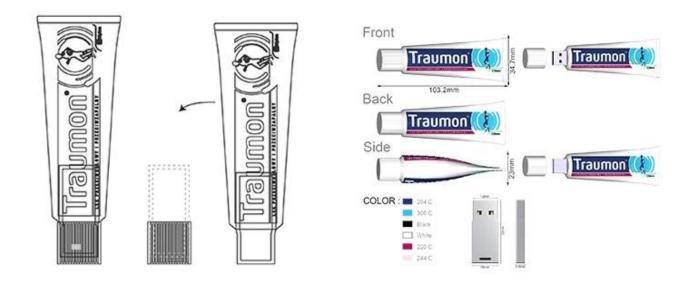

ervice              | Preload company video                                            |
| LOGO Printing        | Silk printing, Pad printing,Laser engraving,embossing,dispensing |
| Warranty             | 1 year                                                           |
| Production           | 3 days for sample, 7-8 days for bulk order                       |
| Delivery             | 3-5 business day                                                 |





# BENSBERGER KREIS 10



# Custom Design

# Step 1 Artwork in 1 day:

Start by sharing what it is you want to create. No need for complicated blueprints. Just tell us what shape of speaker have in mind. Our design will create a digital proof with details and specifications, so you can see what's your speaker look like before deciding.



# Step 2 Sample in 5 days:

Once you approve the design, we will submit into sampling. We will create a mold and start produce a sample. It usually takes 5 days for sampling and another 5 days for delivery. We also support digital approve for sampling, we take pictures with PMS matches and size matches, you can see exactly if it matches the artwork.



### Step 3 Production in 10 days

After sample confirmed, we will issue documents to our warehouse managers who preparing materials for your order and then arrange for

production, then worker would follow the guidelines for production, QC staff would inspect the products during semi-finished period and fully finished period. After packing and with shipping department, we will send the tracking no to you and update you. Production usually