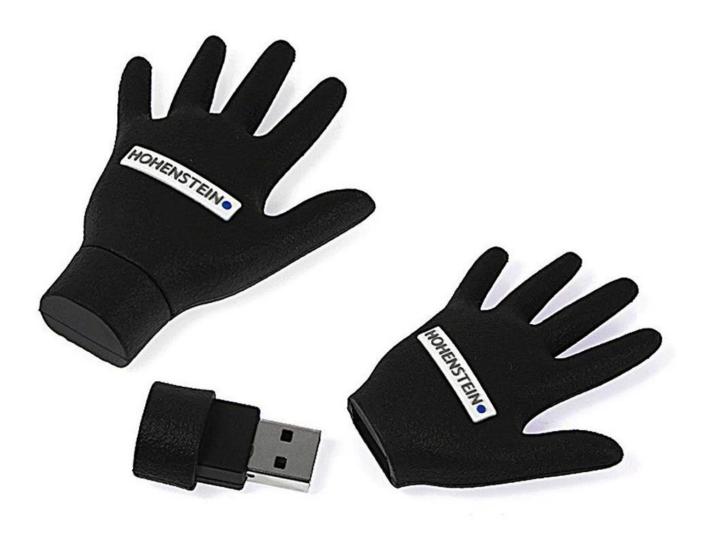

|
|----------------------|------------------------------------------------------------------|
| USB 2.0 R & W Speed  | 10-30 M/S,4-15 M/S                                               |
| USB 3. 0 R & W Speed | 20-90 M/S,15-80 M/S                                              |
| Service              | Preload company video                                            |
| LOGO Printing        | Silk printing, Pad printing,Laser engraving,embossing,dispensing |
| Warranty             | 1 year                                                           |
| Production           | 3 days for sample, 7-8 days for bulk order                       |
| Delivery             | 3-5 business day                                                 |





# BENSBERGER KREIS 10



# Custom Design

# Step 1 Artwork in 1 day:

Start by sharing what it is you want to create. No need for complicated blueprints. Just tell us what shape of speaker have in mind. Our design will create a digital proof with details and specifications, so you can see what's your speaker look like before deciding.



# Step 2 Sample in 5 days:

Once you approve the design, we will submit into sampling. We will create a mold and start produce a sample. It usually takes 5 days for sampling and another 5 days for delivery. We also support digital approve for sampling, we take pictures with PMS matches and size matches, you can see exactly if it matches the artwork.



### Step 3 Production in 10 days

After sample confirmed, we will issue documents to our warehouse managers who preparing materi