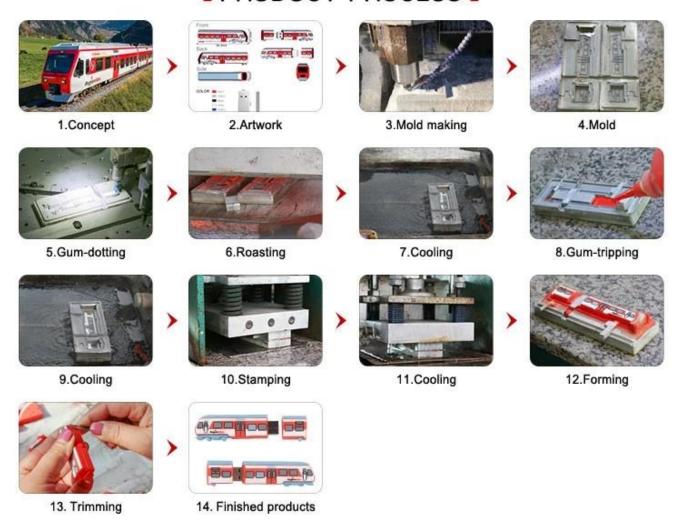

submit into sampling. We will create a mold and start produce a sample. It usually takes 5 days for sampling and another 5 days for delivery. We also support digital approve for sampling, we take pictures with PMS matches and size matches, you can see exactly if it matches the artwork.



### Step 3 Production in 10 days

After sample confirmed, we will issue documents to our warehouse managers who preparing materials for your order and then arrange for

production, then worker would follow the guidelines for production, QC staff would inspect the products during semi-finished period and fully finished period. After packing and with shipping department, we will send the tracking no to you and update you. Production usually takes 10 working days and 5 for delivery.

# ■ PRODUCT PROCESS ■



# Our Company

We are a electronic promotional products supplier, started in 2006 with Regular USB

**flash drive** for German Market.with our German partners we're able to act quick for any project our client asks.

2009 design custom shaped flash drive;

2012 brought battery cell supplier for **power banks**;

2014 joined force with charging cable sub-supplier.

2016 introduced **Bluetooth speaker** and **wireless chargers**;

2017 developed lanyard charging cable with US tech company;

TODAY let's win more together!





Our Showroom

Our Team



Our Factory













# Our Clients







### **Artwork:**

One big factory to get brands commiting an order is the **artwork.** When a client ask for quote, they want the artwork done real fast, the reality is a lots of company doen ony