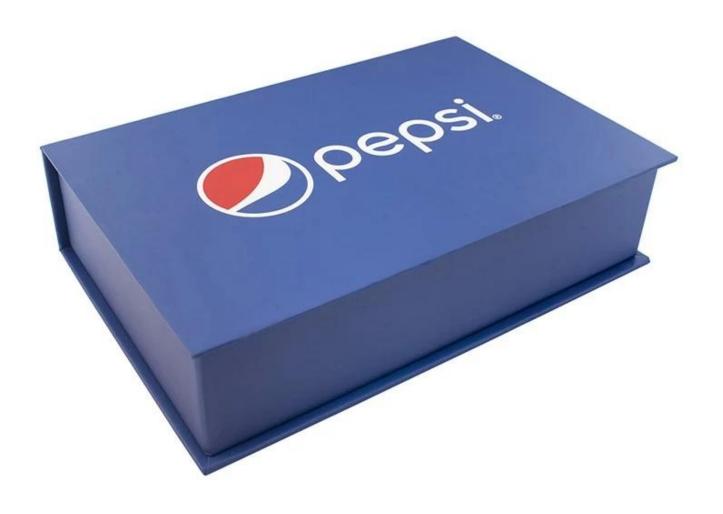

We prepare box set including special design products, representative for your company or products.

The product range, quantity, dimensions, box designs are customizable according to your interest.

USB Stick, Wireless charger stand, suitcase label, Multi charging cable, Speaker, Keychains etc.

Specification:

Material: Soft PVC

Customized products:

**USB Memory Stick** 

Power bank

Wireless Charger Pad

Multi Charging Cable

Bluetooth Speaker