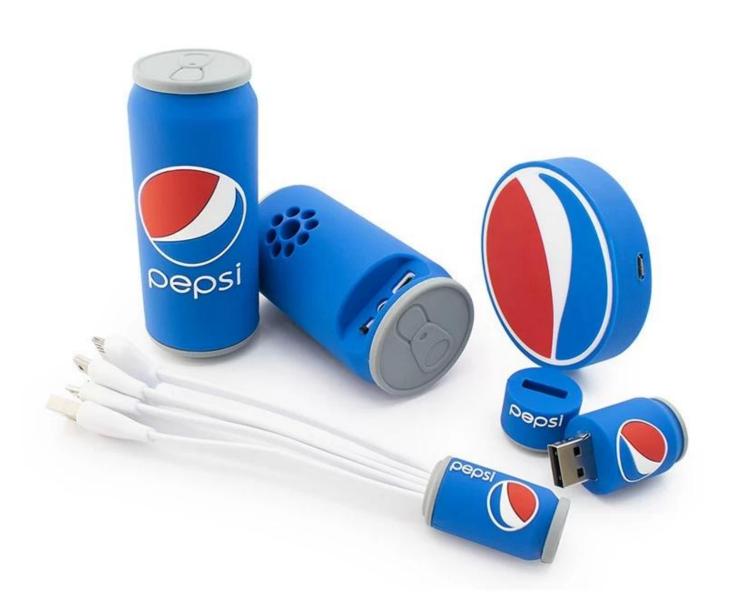

We prepare box set including special design products, representative for your company or products.

The product range, quantity, dimensions, box designs are customizable according to your interest.

USB Stick, Wireless charger stand, suitcase label, Multi charging cable, Speaker, Keychains etc.

Specification:

Material: Soft PVC

Customized products:

**USB Memory Stick** 

Power bank

Wireless Charger Pad

Multi Charging Cable

Bluetooth Speaker