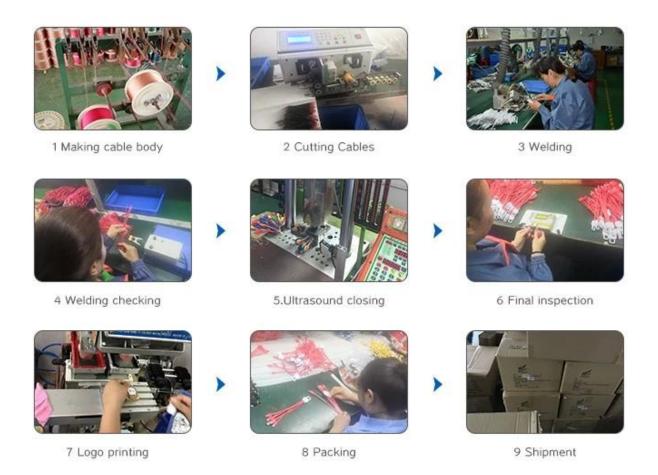

# **Product Process**

#### Step 2 Sample in 5 days:

Once you approve the design, it's be submitted into sampling. We will create a mold and start produce a sample. It usually takes 5 days for production and another 5 days for delivery. We also support digital approve for sampling, we take pictures with PMS matches and size matches, you can see exactly if it matches the artwork.

#### Step 3 Production in 10 days

After sample be confirmed, we will issue doucments to our warehouse managers who pr eparing materials for your order and then arrange for production, then workers would foll ow the guideline for production. QC staff would inspect the products during semi-finished period and fully finished priod. After packing and with shiping department, you will received the goods in next 5 working days.