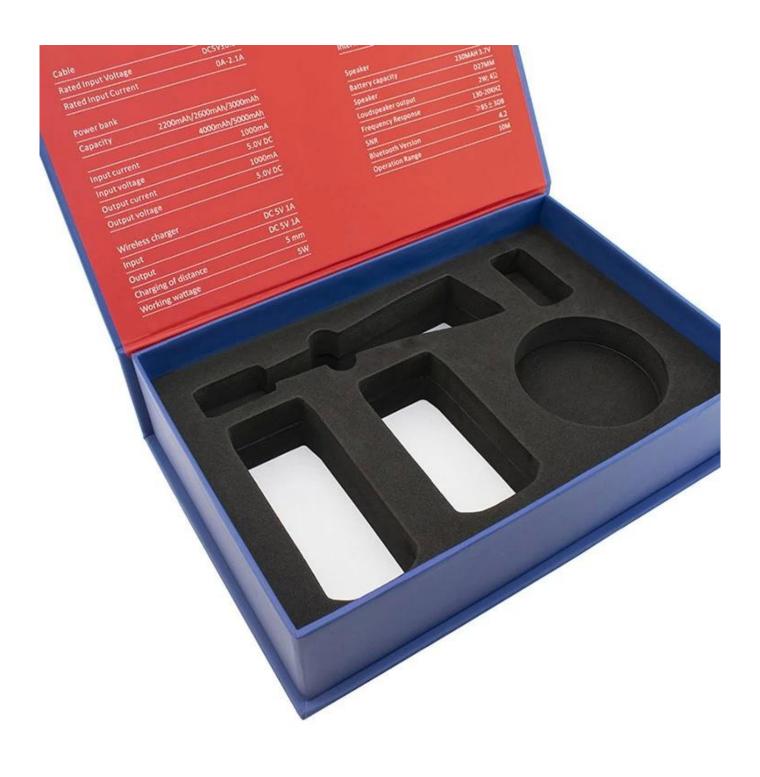

We prepare box set including special design products, representative for your company or products.

The product range, quantity, dimensions, box designs are customizable according to your interest.

USB Stick, Wireless charger stand, suitcase label, Multi charging cable, Speaker, Keychains etc.

Specification:

Material: Soft PVC

Customized products:

**USB Memory Stick** 

Power bank

Wireless Charger Pad

Multi Charging Cable

Bluetooth Speaker