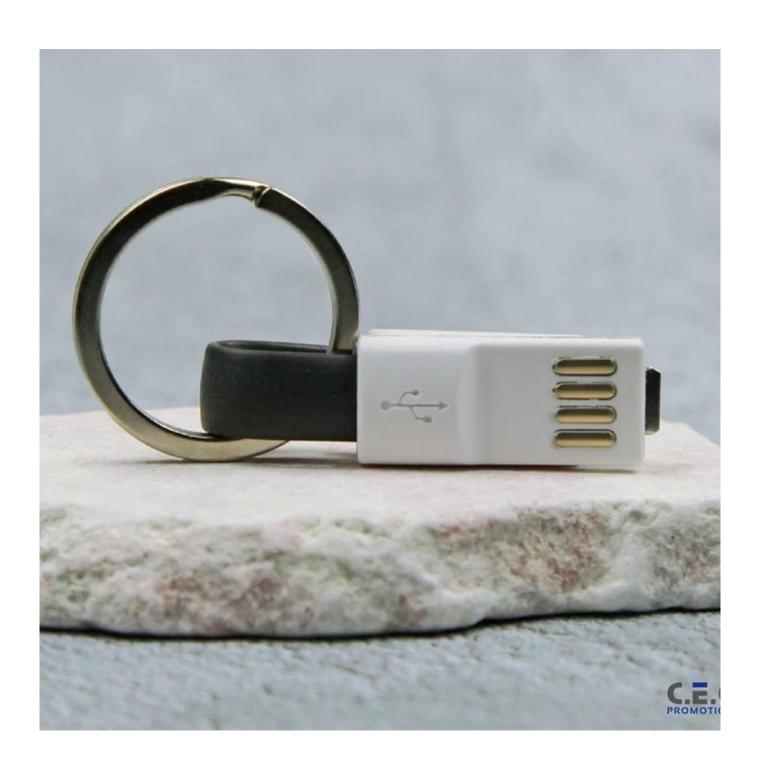

## Specification

Smartphone <u>keychain charging cable</u>, made of superior materials. Provide fast charging need!

- Built-in USB cable allows easy data transferred high speed.
- Convenient key ring design can be carried on your key chain, bag or anywhere you need.

| Product name    | 2 in 1 keyring charging cable         |
|-----------------|---------------------------------------|
| Material        | Plastic and metal keychain            |
| USB Port        | Lightning & Micro USB                 |
| Function        | 2.0 speed charging                    |
| Size            | 110*12*10mm                           |
| Color           | customized                            |
| Packaging       | PE Bag                                |
| MOQ             | 100pcs only                           |
| Production time | 10 working days from artwork approval |

## **Products Show**