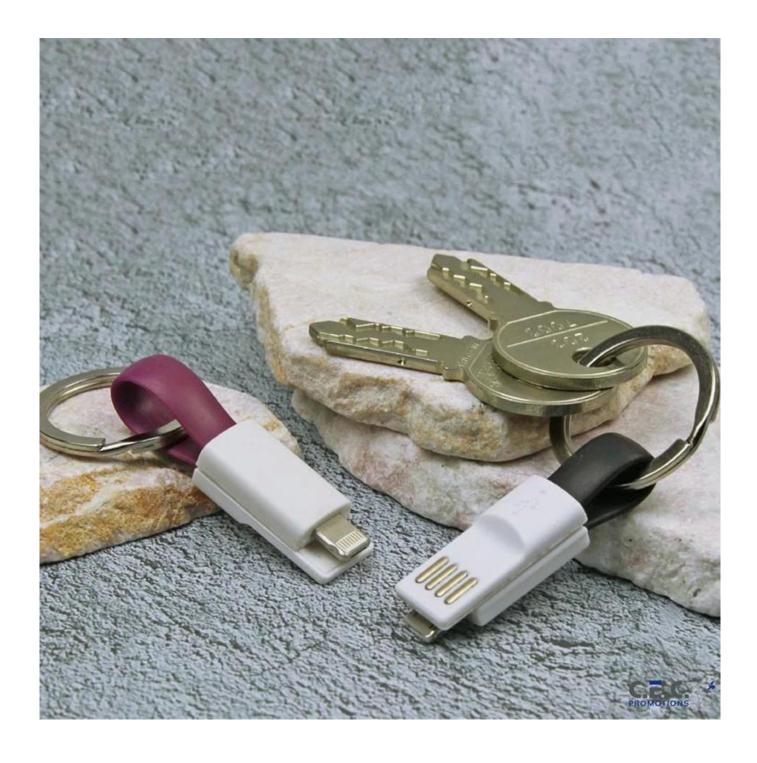

## Specification

Smartphone <u>keychain charging cable</u>, made of superior materials. Provide fast charging need!

- Built-in USB cable allows easy data transferred high speed.
- Convenient key ring design can be carried on your key chain, bag or anywhere you need.

| Product name    | 2 in 1 keyring charging cable         |
|-----------------|---------------------------------------|
| Material        | Plastic and metal keychain            |
| USB Port        | Lightning & Micro USB                 |
| Function        | 2.0 speed charging                    |
| Size            | 110*12*10mm                           |
| Color           | customized                            |
| Packaging       | PE Bag                                |
| MOQ             | 100pcs only                           |
| Production time | 10 working days from artwork approval |

## **Products Show**