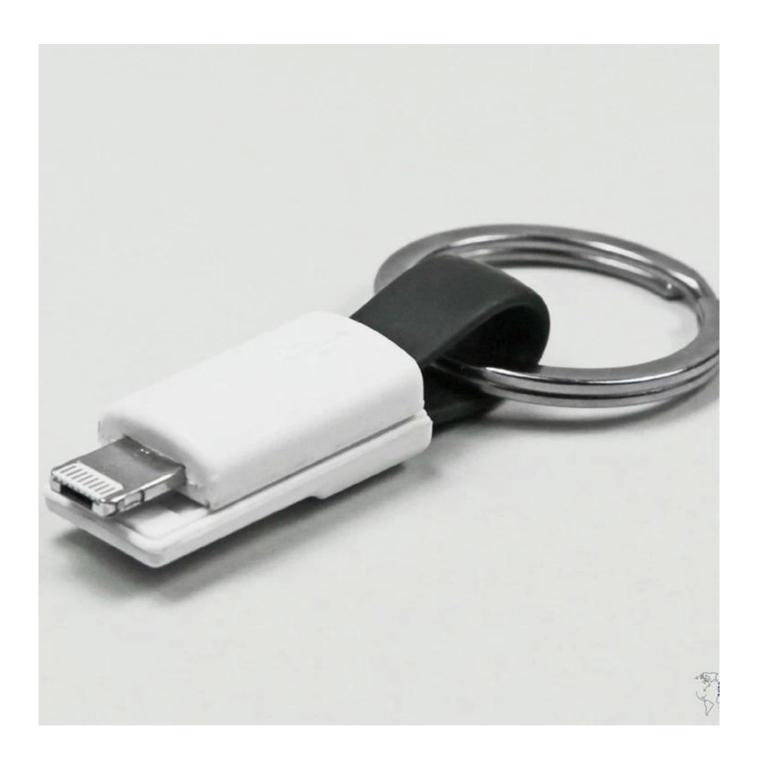

## Specification

Smartphone <u>keychain charging cable</u>, made of superior materials. Provide fast charging need!

- Built-in USB cable allows easy data transferred high speed.
- Convenient key ring design can be carried on your key chain, bag or anywhere you need.

| Product name    | 2 in 1 keyring charging cable         |
|-----------------|---------------------------------------|
| Material        | Plastic and metal keychain            |
| USB Port        | Lightning & Micro USB                 |
| Function        | 2.0 speed charging                    |
| Size            | 110*12*10mm                           |
| Color           | customized                            |
| Packaging       | PE Bag                                |
| MOQ             | 100pcs only                           |
| Production time | 10 working days from artwork approval |

## **Products Show**