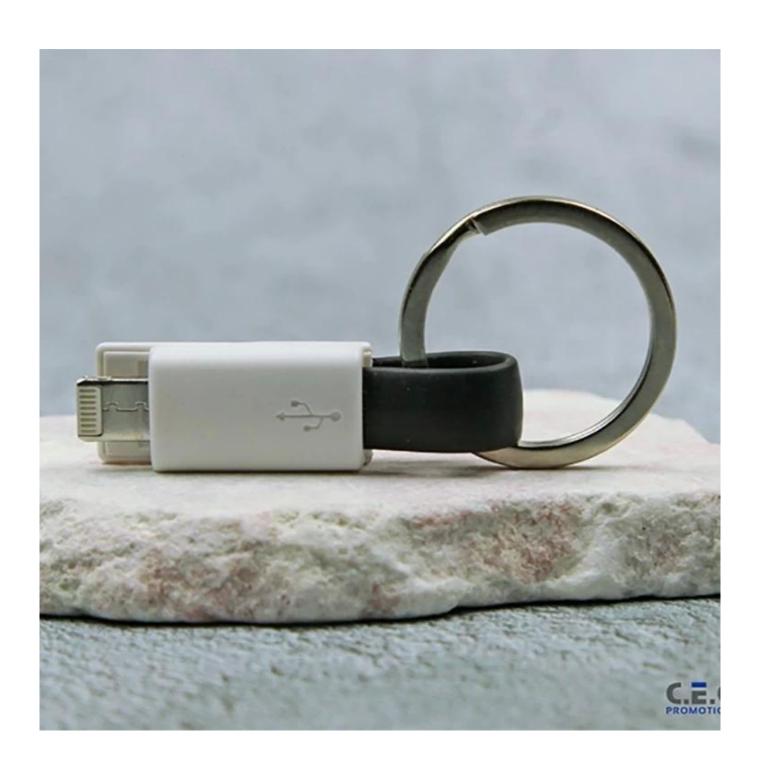

## Specification

Smartphone <u>keychain charging cable</u>, made of superior materials. Provide fast charging need!

- Built-in USB cable allows easy data transferred high speed.
- Convenient key ring design can be carried on your key chain, bag or anywhere you need.

| Product name    | 2 in 1 keyring charging cable         |
|-----------------|---------------------------------------|
| Material        | Plastic and metal keychain            |
| USB Port        | Lightning & Micro USB                 |
| Function        | 2.0 speed charging                    |
| Size            | 110*12*10mm                           |
| Color           | customized                            |
| Packaging       | PE Bag                                |
| MOQ             | 100pcs only                           |
| Production time | 10 working days from artwork approval |

## **Products Show**