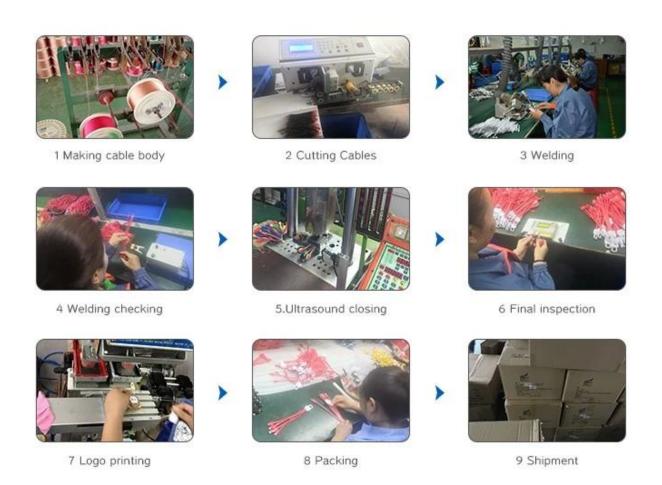

#### Sample in 5 days:

Once you approve the design, it's be submitted into sampling. We will create a mold and start produce a sample. It usually takes 5 days for production and another 5 days for delivery. We also support digital approve for sampling, we take pictures with PMS matches and size matches, you can see exactly if it matches the artwork.

#### Production in 10 days

After sample be confirmed, we will issue doucments to our warehouse managers who pr eparing materials for your order and then arrange for production, then workers would foll ow the guideline for production. QC staff would inspect the products during semifinished period and fully finished priod. After packing and with shiping department, you will received the goods in next 5 working days.

### **Product Process**



### Our Company

·....

We are a electronic promotional products supplier, started in 2006 with Regular USB drives for German market, with our German partners we're able to act quick for any project our client asks, in 2009 we added custom shape usb flash drivesalong with sophiscated 3D designers into the office, 2012 we brought battery cell supplier for power banks and aging and testing device, 2014 we joined force with charging cable sub-supplier. 2016 we added Bluetooth speaker and wireless chargers and lanyard charging cable in 2017. Every step we

involve with market and ensured our focus goes to design, function, material and cost, so the products we produce can be the powerful gadgets for your presentation.





Our Showroom

Our Team



Our Factory

### Our Exhibition

We attend