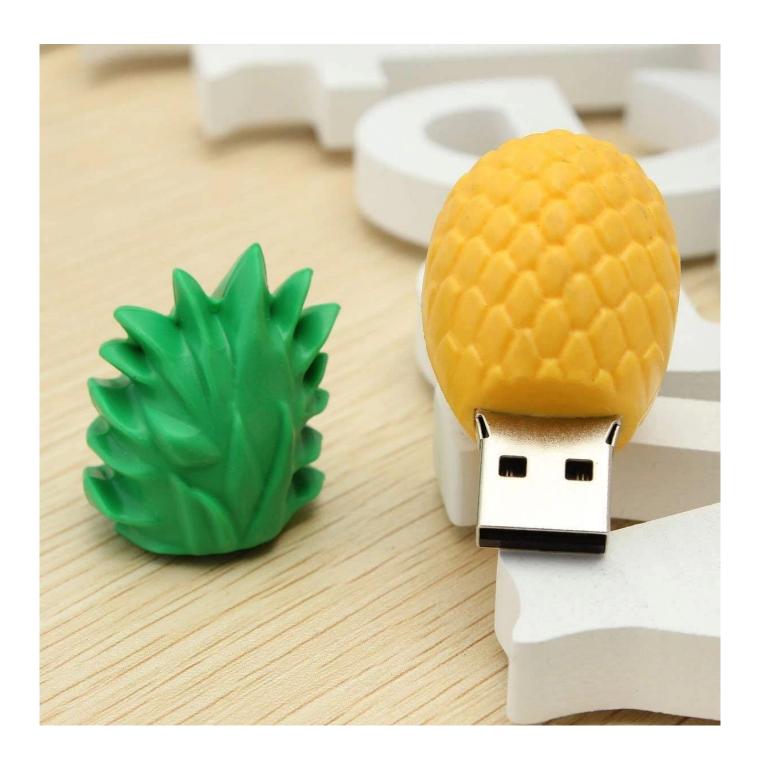

OEM 1GB 2GB 4GB 8GB 16GB 32GB 64GB 128GB Customised PVC Pineapple Shape USB Stick

Feature:

The beautiful Sony alpha series

Custom Pineapple shaped usb stick flash drive with detailed markings, an excellent representation of the stories, memories and moments captured in your mind but arranged and organized here in your alternate remembrance.