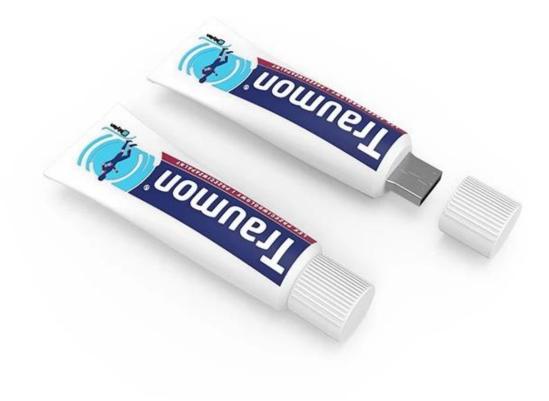

Avoid running software from the USB;

Backing up your data regularly.

| Product name | customized shaped pvc usb sticks |
|--------------|----------------------------------|
| Material     | Soft pvc                         |
| Capacity     | 4GB[]8GB[]16GB[]32GB[]64GB       |

| Chip                 | Sandisk ,Hynix,Chipbank,Toshiba                                  |
|----------------------|------------------------------------------------------------------|
| Interface Type       | USB 2.0 & 3.0                                                    |
| USB 2.0 R & W Speed  | 10-30 M/S,4-15 M/S                                               |
| USB 3. 0 R & W Speed | 20-90 M/S,15-80 M/S                                              |
| Service              | Preload company video                                            |
| LOGO Printing        | Silk printing, Pad printing,Laser engraving,embossing,dispensing |
| Warranty             | 1 year                                                           |
| Production           | 3 days for sample, 7-8 days for bulk order                       |
| Delivery             | 3-5 business day                                                 |