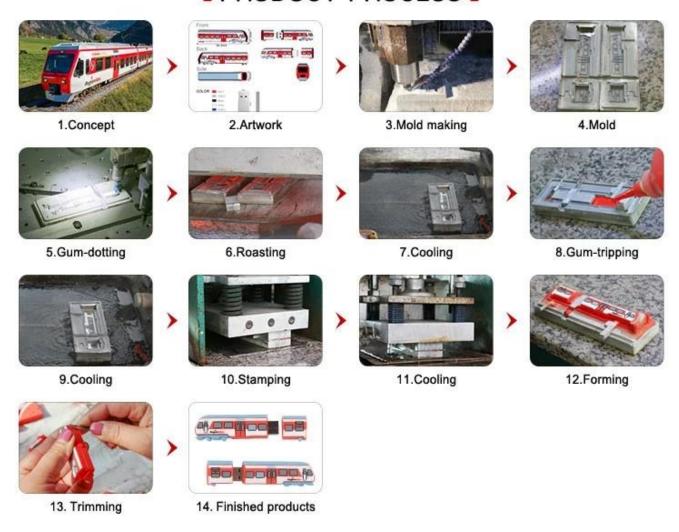

## ■ PRODUCT PROCESS ■

## Step 1 Artwork in 1 day:

Start by sharing what it is you want to create. No need for complicated blueprints. Just tell us what shape of speaker have in mind. Our design will create a digital proof with details and specifications, so you can see what's your speaker look like before deciding.

## Step 2 Sample in 5 days:

Once you approve the design, we will submit into sampling. We will create a mold and start produce a sample. It usually takes 5 days for sampling and another 5 days for delivery. We also support digital approve for sampling, we take pictures with PMS matches and size matches, you can see exactly if it matches the artwork.

#### Step 3 Production in 10 days

After sample confirmed, we will issue documents to our warehouse managers who preparing materials for your order and then arrange for

production, then worker would follow the guidelines for production, QC staff would inspect the products during semi-finished period and fully finished period. After packing and with shipping department, we will send the tracking no to you and update you. Production usually takes 10 working days and 5 for delivery.