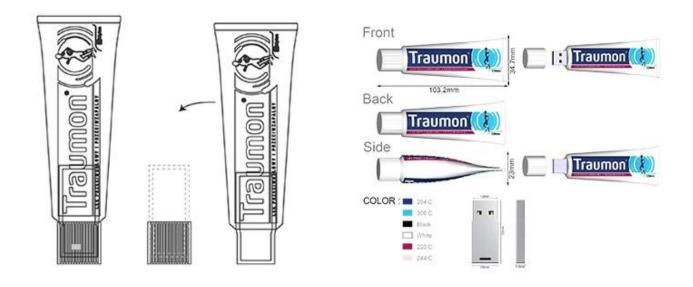

Avoid running software from the USB;

Backing up your data regularly.

| Product name | customized shaped pvc usb sticks |
|--------------|----------------------------------|
| Material     | Soft pvc                         |
| Capacity     | 4GB[]8GB[]16GB[]32GB[]64GB       |

| Chip                 | Sandisk ,Hynix,Chipbank,Toshiba                                  |
|----------------------|------------------------------------------------------------------|
| Interface Type       | USB 2.0 & 3.0                                                    |
| USB 2.0 R & W Speed  | 10-30 M/S,4-15 M/S                                               |
| USB 3. 0 R & W Speed | 20-90 M/S,15-80 M/S                                              |
| Service              | Preload company video                                            |
| LOGO Printing        | Silk printing, Pad printing,Laser engraving,embossing,dispensing |
| Warranty             | 1 year                                                           |
| Production           | 3 days for sample, 7-8 days for bulk order                       |
| Delivery             | 3-5 business day                                                 |