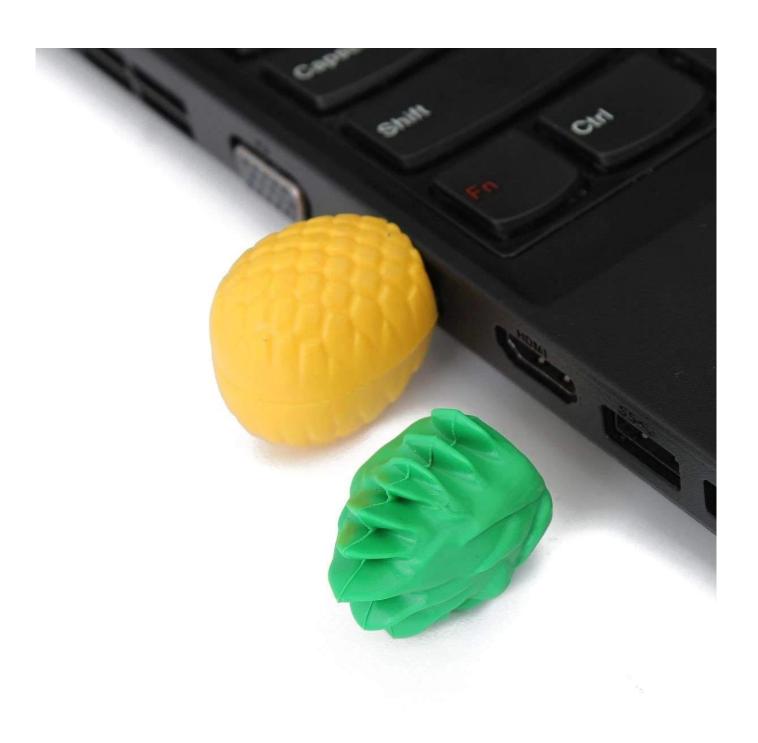

OEM 1GB 2GB 4GB 8GB 16GB 32GB 64GB 128GB Customised PVC Pineapple Shape USB Stick

Feature:

The beautiful Sony alpha series

Custom Pineapple shaped usb stick flash drive with detailed markings, an excellent representation of the stories, memories and moments captured in your mind but arranged and organized here in your alternate remembrance.