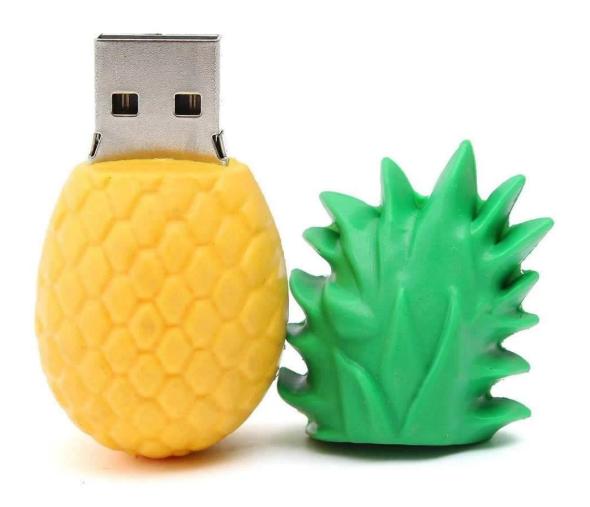

OEM 1GB 2GB 4GB 8GB 16GB 32GB 64GB 128GB Customised PVC Pineapple Shape USB Stick

Feature:

The beautiful Sony alpha series

Custom Pineapple shaped usb stick flash drive with detailed markings, an excellent representation of the stories, memories and moments captured in your mind but arranged and organized here in your alternate remembrance.