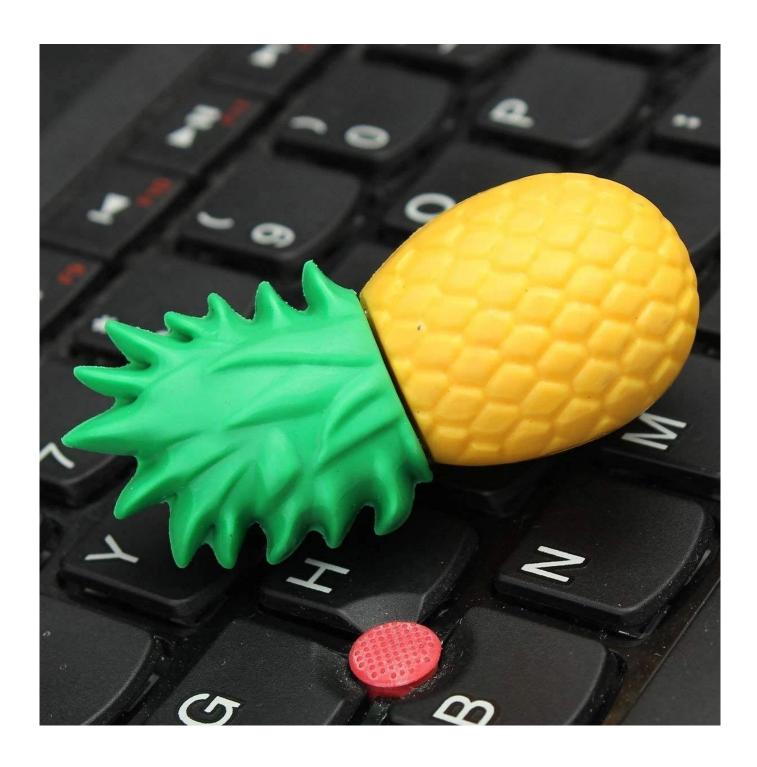

OEM 1GB 2GB 4GB 8GB 16GB 32GB 64GB 128GB Customised PVC Pineapple Shape USB Stick

Feature:

The beautiful Sony alpha series

Custom Pineapple shaped usb stick flash drive with detailed markings, an excellent representation of the stories, memories and moments captured in your mind but arranged and organized here in your alternate remembrance.