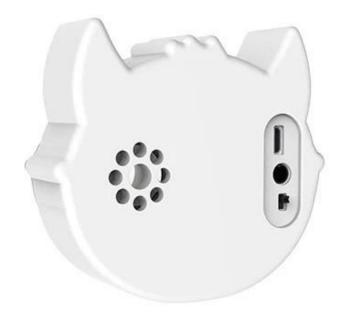

PVC ABS customized cat imprinted logo bluetooth speaker wireless factory

This is a <u>customized bluetooth speakers</u> with PVC material ,it could connect ed to mobiles,computers,vehicle music systems or any Bluetooth enabled device.

| Product name | customized cat shaped pvc bluetooth speakes |
|--------------|---------------------------------------------|
| Material     | PVC+ABS Plastic                             |

| Battery             | 230mah 3.7v                                                         |
|---------------------|---------------------------------------------------------------------|
| Speaker             | D27MM 4Ω                                                            |
| Loundspeaker output | 2W                                                                  |
| Frequency           | 130-20KHZ                                                           |
| Version             | 4.0                                                                 |
| Operation Range     | Within 10M                                                          |
| Charging Voltage    | DC 5V                                                               |
| Charging time       | 1.5H                                                                |
| Production time     | 3 business days for sample, 10-12 business days for mass production |
| MOQ                 | 100pcs only                                                         |
| Warranty            | 1 year                                                              |
| Setup charger       | \$100 for each mold                                                 |