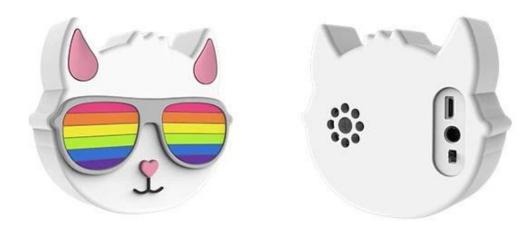

PVC ABS customized cat imprinted logo bluetooth speaker wireless factory

This is a <u>customized bluetooth speakers</u> with PVC material ,it could connect ed to mobiles,computers,vehicle music systems or any Bluetooth enabled device.

| Product name | customized cat shaped pvc bluetooth speakes |
|--------------|---------------------------------------------|
| Material     | PVC+ABS Plastic                             |

| Battery             | 230mah 3.7v                                                         |
|---------------------|---------------------------------------------------------------------|
| Speaker             | D27MM 4Ω                                                            |
| Loundspeaker output | 2W                                                                  |
| Frequency           | 130-20KHZ                                                           |
| Version             | 4.0                                                                 |
| Operation Range     | Within 10M                                                          |
| Charging Voltage    | DC 5V                                                               |
| Charging time       | 1.5H                                                                |
| Production time     | 3 business days for sample, 10-12 business days for mass production |
| MOQ                 | 100pcs only                                                         |
| Warranty            | 1 year                                                              |
| Setup charger       | \$100 for each mold                                                 |