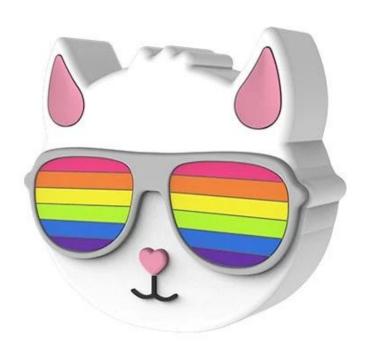

PVC ABS customized cat imprinted logo bluetooth speaker wireless factory

This is a <u>customized bluetooth speakers</u> with PVC material ,it could connect ed to mobiles,computers,vehicle music systems or any Bluetooth enabled device.

| Product name | customized cat shaped pvc bluetooth speakes |
|--------------|---------------------------------------------|
| Material     | PVC+ABS Plastic                             |

| Battery             | 230mah 3.7v                                                         |
|---------------------|---------------------------------------------------------------------|
| Speaker             | D27MM 4Ω                                                            |
| Loundspeaker output | 2W                                                                  |
| Frequency           | 130-20KHZ                                                           |
| Version             | 4.0                                                                 |
| Operation Range     | Within 10M                                                          |
| Charging Voltage    | DC 5V                                                               |
| Charging time       | 1.5H                                                                |
| Production time     | 3 business days for sample, 10-12 business days for mass production |
| MOQ                 | 100pcs only                                                         |
| Warranty            | 1 year                                                              |
| Setup charger       | \$100 for each mold                                                 |