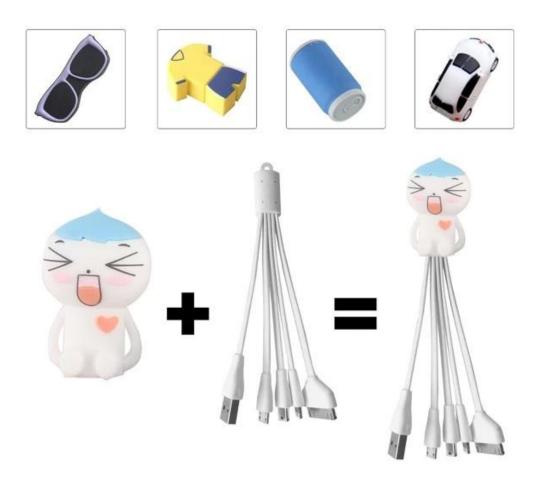

# PVC custom cable

Design:

## You already have the artwork.

Great ! Send it to us, our practical man makes sure that the mold goes exactly with your files

## Do not have the artwork.

No problem! We brainstorm and work on yours, things always become clear when we stardard work on it. We also have examples available to show you what other brands have done it. More choice for personalized You could choose the color of the cable and the plugs. Follow the details as below: