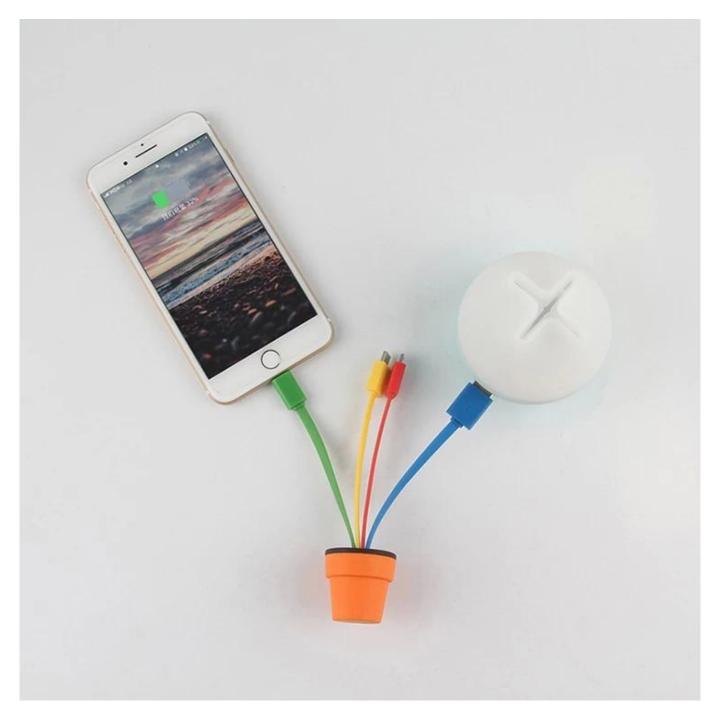

Personalized OEM 3d follower shape usb charging cable with 4 ports

# Design your own charging cable

Turn the logo or idea of your product into a promotional product with a customized charging cable .This cable is perfect for those customers / associates with technology experts who use multiple electronic devices Stay out from the crowd with this unique promotional cable that they will never forget who are you !

| Model name           | Personalized OEM follower shape usb charging cable |
|----------------------|----------------------------------------------------|
| Door                 | USB connector, Micro USB, Type-c, iPhone lighting  |
| Length               | 14CM                                               |
| Package              | Opp bag, PE bag or customized                      |
| MOQ                  | 100PCS                                             |
| warranty             | 1 years                                            |
| Sampling time        | 4-5 days                                           |
| Mass production time | 8 days for 100 pieces. 14 days for 500 pieces      |