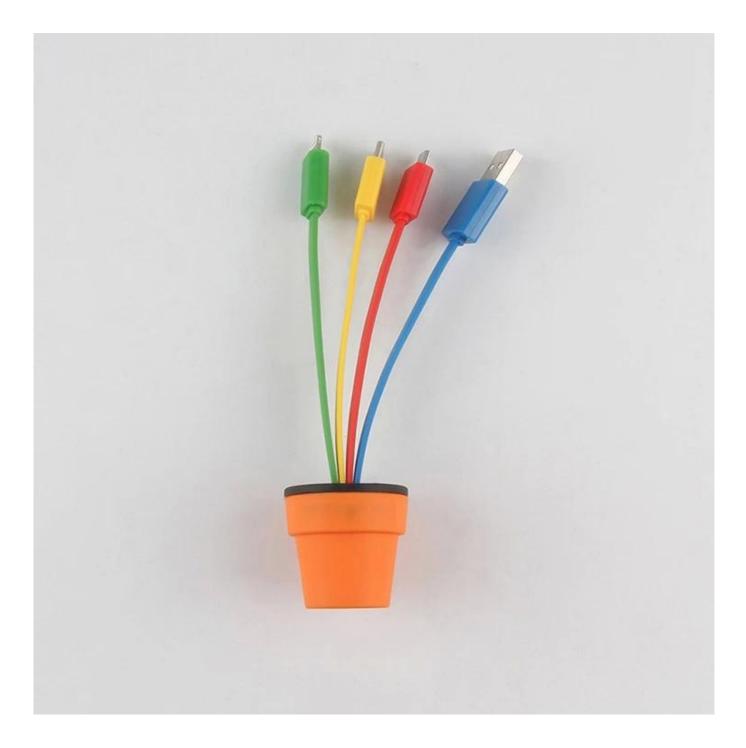

Personalized OEM 3d follower shape usb charging cable with 4 ports

| Model name           | Personalized OEM follower shape usb charging cable |
|----------------------|----------------------------------------------------|
| Door                 | USB connector, Micro USB, Type-c, iPhone lighting  |
| Length               | 14CM                                               |
| Package              | Opp bag, PE bag or customized                      |
| MOQ                  | 100PCS                                             |
| warranty             | 1 years                                            |
| Sampling time        | 4-5 days                                           |
| Mass production time | 8 days for 100 pieces. 14 days for 500 pieces      |