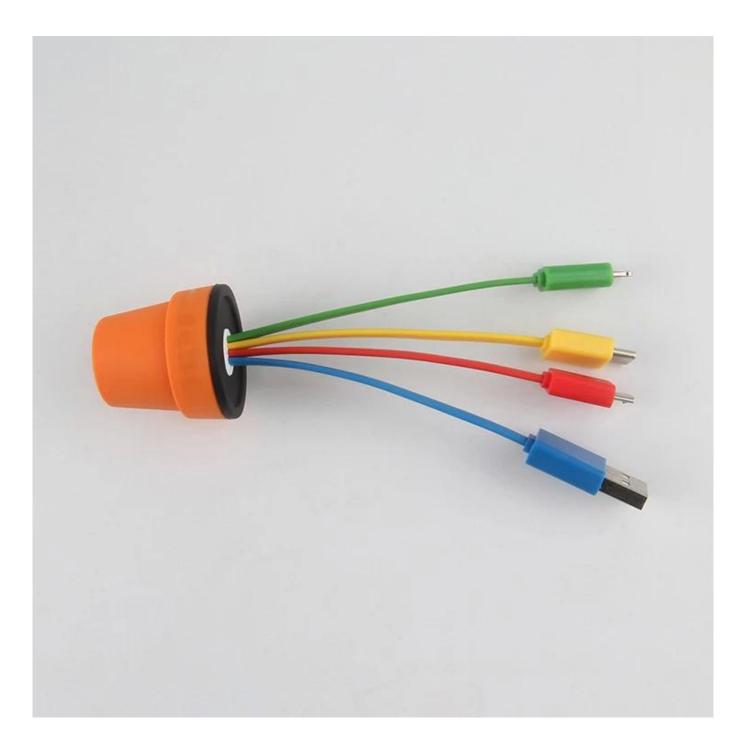

Personalized OEM 3d follower shape usb charging cable with 4 ports

| Model name           | Personalized OEM follower shape usb charging cable |
|----------------------|----------------------------------------------------|
| Door                 | USB connector, Micro USB, Type-c, iPhone lighting  |
| Length               | 14CM                                               |
| Package              | Opp bag, PE bag or customized                      |
| MOQ                  | 100PCS                                             |
| warranty             | 1 years                                            |
| Sampling time        | 4-5 days                                           |
| Mass production time | 8 days for 100 pieces. 14 days for 500 pieces      |