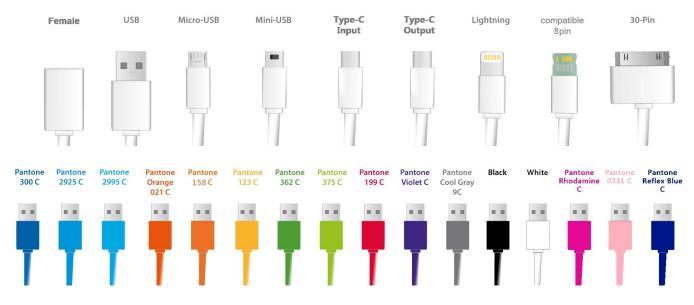

| Model name           | Personalized OEM follower shape usb charging cable |
|----------------------|----------------------------------------------------|
| Door                 | USB connector, Micro USB, Type-c, iPhone lighting  |
| Length               | 14CM                                               |
| Package              | Opp bag, PE bag or customized                      |
| MOQ                  | 100PCS                                             |
| warranty             | 1 years                                            |
| Sampling time        | 4-5 days                                           |
| Mass production time | 8 days for 100 pieces. 14 days for 500 pieces      |

## Do not have the artwork.

No problem! We brainstorm and work on yours, things always become clear when we stardard work on it. We also have examples available to show you what other brands have done it. More choice for personalized You could choose the color of the cable and the plugs. Follow the details as below: