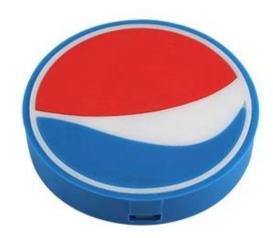

# Personalized Pepsi shaped 5W wireless charging charger pad

We can produce custom design according to your company's logo and your products, it's a good way to promote your business.

L=78MM

......

Your design becomes reality with this custom shape wireless charger, send us your images and we will create a Qi <u>5W wireless charging pad</u> in any shape that your clients will love. And wireless charging, just set your qi-enabled device onto the charging pad and the pad will charger your phone wirelessly.