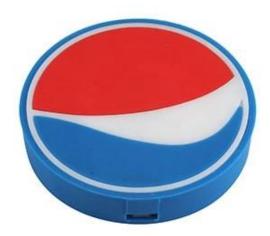

# Personalized Pepsi shaped 5W wireless charging charger pad

We can produce custom design according to your company's logo and your products, it's a good way to promote your business.

L=78MM

......

Your design becomes reality with this custom shape wireless charger, send us your images and we will create a Qi <u>5W wireless charging pad</u> in any shape that your clients will love. And wireless charging, just set your qi-enabled device onto the charging pad and the pad will charger your phone wirelessly.