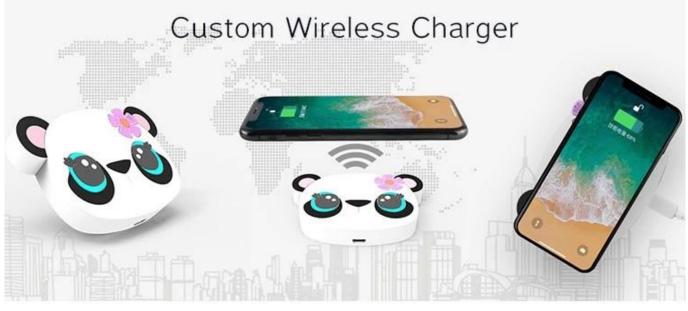

# Personalized Pepsi shaped 5W wireless charging charger pad

We can produce custom design according to your company's logo and your products, it's a good way to promote your business.

L=78MM

......

Your design becomes reality with this custom shape wireless charger, send us your images and we will create a Qi <u>5W wireless charging pad</u> in any shape that your clients will love. And wireless charging, just set your qi-enabled device onto the charging pad and the pad will charger your phone wirelessly.