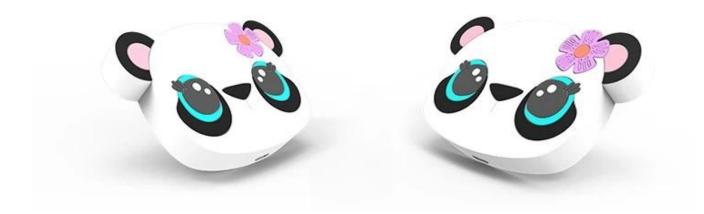

# Personalized Pepsi shaped 5W wireless charging charger pad

We can produce custom design according to your company's logo and your products, it's a good way to promote your business.

L=78MM

......

Your design becomes reality with this custom shape wireless charger, send us your images and we will create a Qi <u>5W wireless charging pad</u> in any shape that your clients will love. And wireless charging, just set your qi-enabled device onto the charging pad and the pad will charger your phone wirelessly.