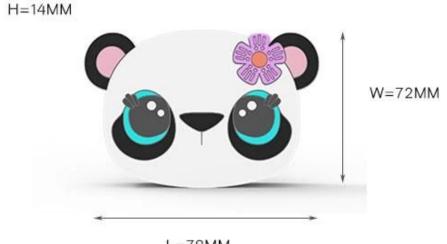

# Personalized Pepsi shaped 5W wireless charging charger pad

We can produce custom design according to your company's logo and your products, it's a good way to promote your business.

L=78MM

......

Your design becomes reality with this custom shape wireless charger, send us your images and we will create a Qi <u>5W wireless charging pad</u> in any shape that your clients will love. And wireless charging, just set your qi-enabled device onto the charging pad and the pad will charger your phone wirelessly.