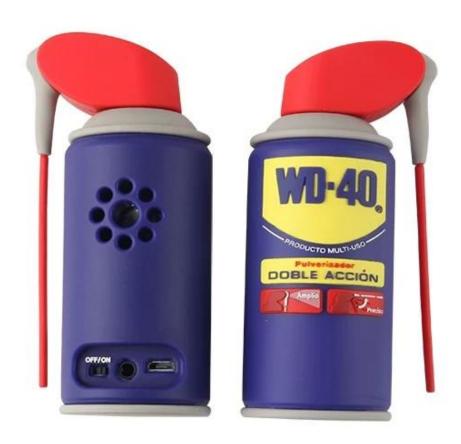

# Personalised PVC Bluetooth

speakers, 2 watt bluetooth 4.0, micro usb cable included.could be connected to mobiles, computers, vehicle music systems or any Bluetooth enabled device.

| Product name | PVC wireless bluetooth speakers supply & manufacturer |
|--------------|-------------------------------------------------------|
| Material     | PVC+ABS Plastic                                       |

| Battery             | 230mah 3.7v                                                         |
|---------------------|---------------------------------------------------------------------|
| Speaker             | D27MM 4Ω                                                            |
| Loundspeaker output | 2W                                                                  |
| Frequency           | 130-20KHZ                                                           |
| Version             | 4.0                                                                 |
| Operation Range     | Within 10M                                                          |
| Charging Voltage    | DC 5V                                                               |
| Charging time       | 1.5H                                                                |
| Production time     | 3 business days for sample, 10-12 business days for mass production |
| MOQ                 | 100pcs only                                                         |
| Warranty            | 1 year                                                              |
| Setup charger       | \$100 for each mold                                                 |