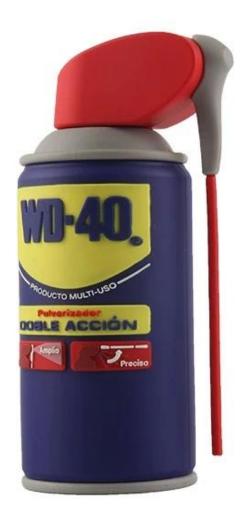

# Personalised PVC Bluetooth

speakers, 2 watt bluetooth 4.0, micro usb cable included.could be connected to mobiles, computers, vehicle music systems or any Bluetooth enabled device.

| Product name | PVC wireless bluetooth speakers supply & manufacturer |
|--------------|-------------------------------------------------------|
| Material     | PVC+ABS Plastic                                       |

| Battery             | 230mah 3.7v                                                         |
|---------------------|---------------------------------------------------------------------|
| Speaker             | D27MM 4Ω                                                            |
| Loundspeaker output | 2W                                                                  |
| Frequency           | 130-20KHZ                                                           |
| Version             | 4.0                                                                 |
| Operation Range     | Within 10M                                                          |
| Charging Voltage    | DC 5V                                                               |
| Charging time       | 1.5H                                                                |
| Production time     | 3 business days for sample, 10-12 business days for mass production |
| MOQ                 | 100pcs only                                                         |
| Warranty            | 1 year                                                              |
| Setup charger       | \$100 for each mold                                                 |