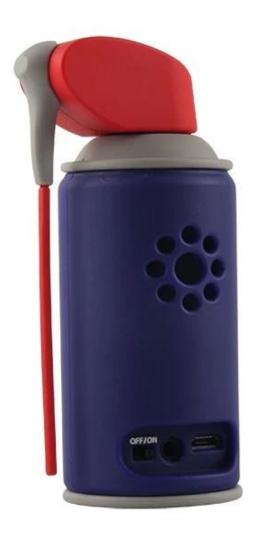

# Personalised PVC Bluetooth

speakers, 2 watt bluetooth 4.0, micro usb cable included.could be connected to mobiles, computers, vehicle music systems or any Bluetooth enabled device.

| Product name | PVC wireless bluetooth speakers supply & manufacturer |
|--------------|-------------------------------------------------------|
| Material     | PVC+ABS Plastic                                       |

| Battery             | 230mah 3.7v                                                         |
|---------------------|---------------------------------------------------------------------|
| Speaker             | D27MM 4Ω                                                            |
| Loundspeaker output | 2W                                                                  |
| Frequency           | 130-20KHZ                                                           |
| Version             | 4.0                                                                 |
| Operation Range     | Within 10M                                                          |
| Charging Voltage    | DC 5V                                                               |
| Charging time       | 1.5H                                                                |
| Production time     | 3 business days for sample, 10-12 business days for mass production |
| MOQ                 | 100pcs only                                                         |
| Warranty            | 1 year                                                              |
| Setup charger       | \$100 for each mold                                                 |