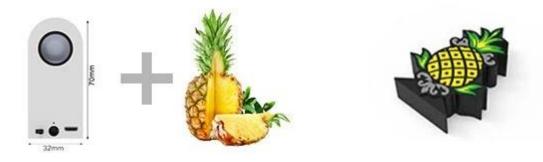

Custom made Bluetooth speakers from only 100PCS! Just send us your idea and choose any color and logo,professional solution and unique design will here for you.

All of our custom speaker are conform to CE/FCC/ROHS certified.