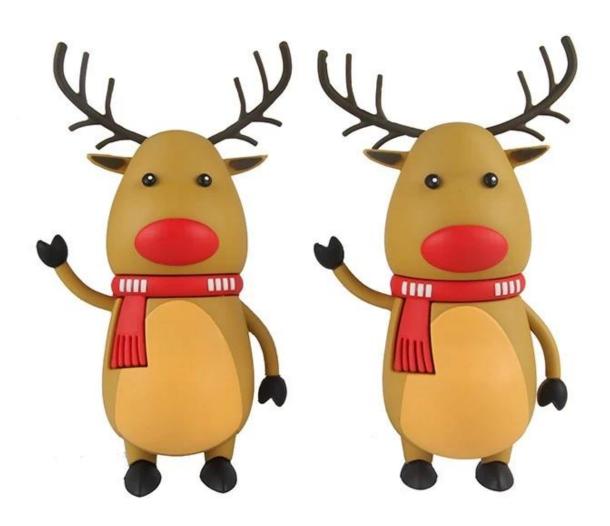

Portable bluetooth speakers with customized elk-shaped logo for gifts

These are <u>personalized bluetooth speakers</u> with PVC material, it could be connected to cell phones, computers, music systems for vehicles or any Bluetooth enabled device.

Personalized Bluetooth speakers is a great way to to promote your brand is to deliver your Message with This one of costume shaped speaker. Send us your idea and choose any color and logo, professional solution and the unique design will be here for you.