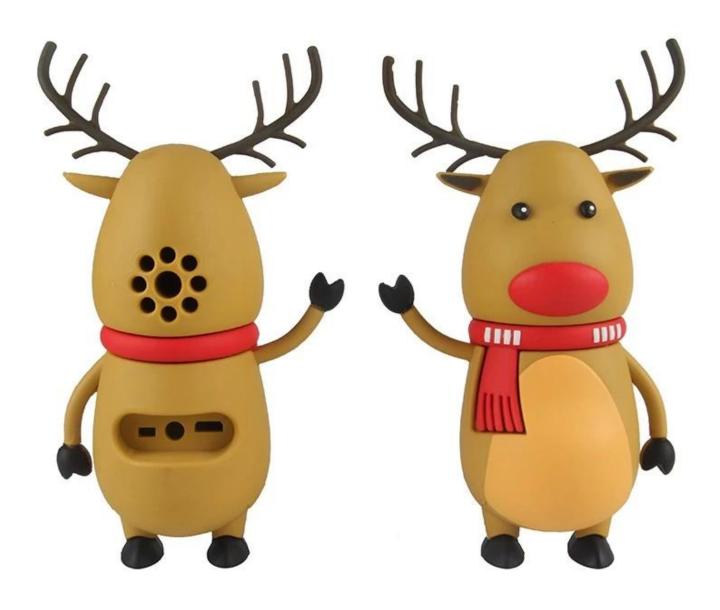

Portable bluetooth speakers with customized elk-shaped logo for gifts

These are <u>personalized bluetooth speakers</u> with PVC material, it could be connected to cell phones, computers, music systems for vehicles or any Bluetooth enabled device.

Personalized Bluetooth speakers is a great way to to promote your brand is to deliver your Message with This one of costume shaped speaker. Send us your idea and choose any color and logo, professional solution and the unique design will be here for you.