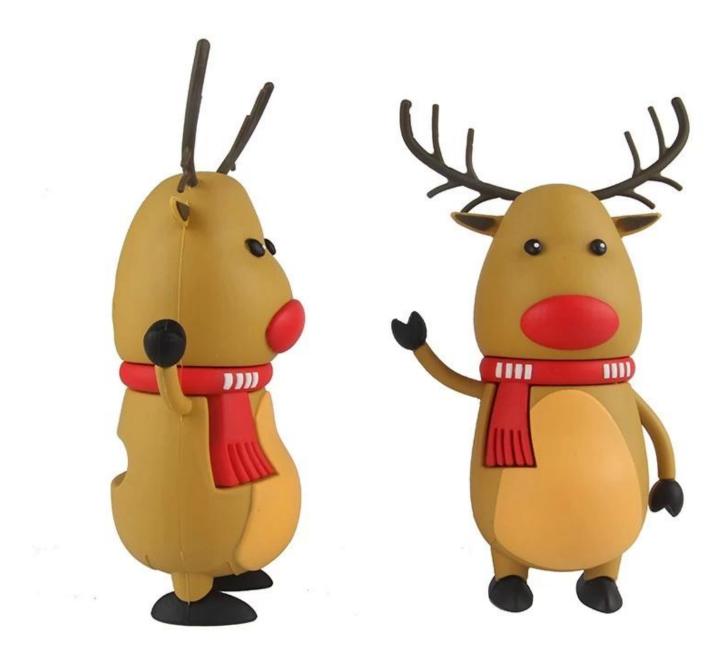

Portable bluetooth speakers with customized elk-shaped logo for gifts

These are <u>personalized bluetooth speakers</u> with PVC material, it could be connected to cell phones, computers, music systems for vehicles or any Bluetooth enabled device.

Personalized Bluetooth speakers is a great way to to promote your brand is to deliver your Message with This one of costume shaped speaker. Send us your idea and choose any color and logo, professional solution and the unique design will be here for you.