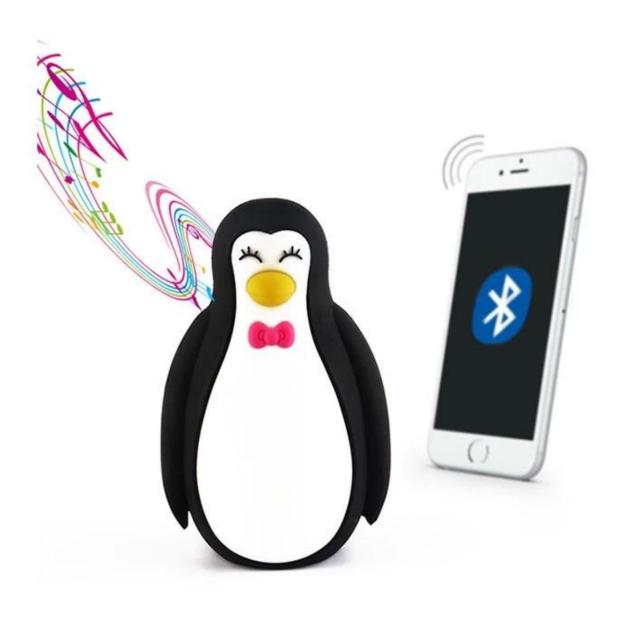

# Portable outdoor mini custom bluetooth speakers supplier in China

This is <u>Portable mini bluetooth speakers</u> with PVC material,it could connecte d to mobiles,computers,vehicle music systems or any Bluetooth enabled device.

Protable mini bluetooth speakers is a great way to to promote your brand is to deliver your Message with This one of costume shaped speaker. Just send us your idea a nd choose any color and logo, professional solution and unique design will here for you.