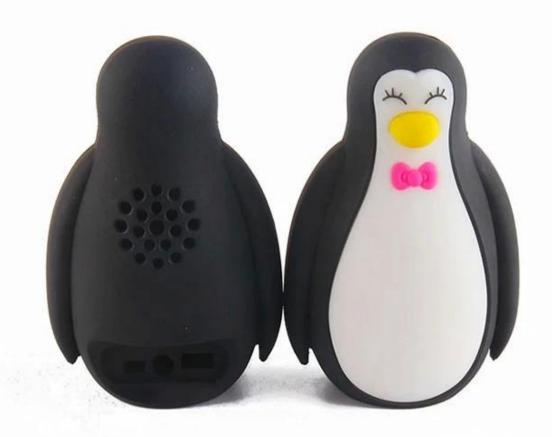

# Portable outdoor mini custom bluetooth speakers supplier in China

This is <u>Portable mini bluetooth speakers</u> with PVC material,it could connecte d to mobiles,computers,vehicle music systems or any Bluetooth enabled device.

Protable mini bluetooth speakers is a great way to to promote your brand is to deliver your Message with This one of costume shaped speaker. Just send us your idea a nd choose any color and logo, professional solution and unique design will here for you.