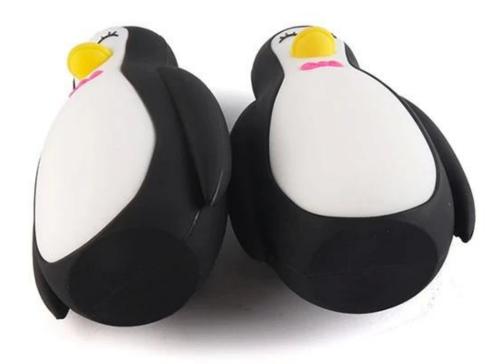

# Portable outdoor mini custom bluetooth speakers supplier in China

This is <u>Portable mini bluetooth speakers</u> with PVC material,it could connecte d to mobiles,computers,vehicle music systems or any Bluetooth enabled device.

Protable mini bluetooth speakers is a great way to to promote your brand is to deliver your Message with This one of costume shaped speaker. Just send us your idea a nd choose any color and logo, professional solution and unique design will here for you.