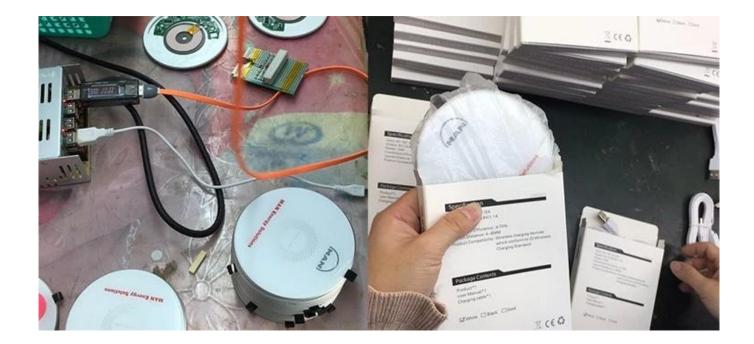

# Promotional 10w fast charger custom design wireless charger pad

We can produce custom design according to your company's logo and your products, it's a good way to promote your business.

Specification

Your design becomes reality with this custom shape wireless charger, send us your images and we will create a Qi <u>10W wireless charger pad</u> in any shape that your clients will love. And wireless charging, just set your qi-enabled device onto the charging pad and the pad will charger your phone wirelessly.

| Item              | Custom wireless charger    |
|-------------------|----------------------------|
| Material          | PVC                        |
| Working wattage   | 5W                         |
| Input             | 5V 1A                      |
| Output            | 5V 1A                      |
| Charging distance | 4-8MM                      |
| Transfer rate     | 70%                        |
| Package           | 1*White box +1 * USB Cable |