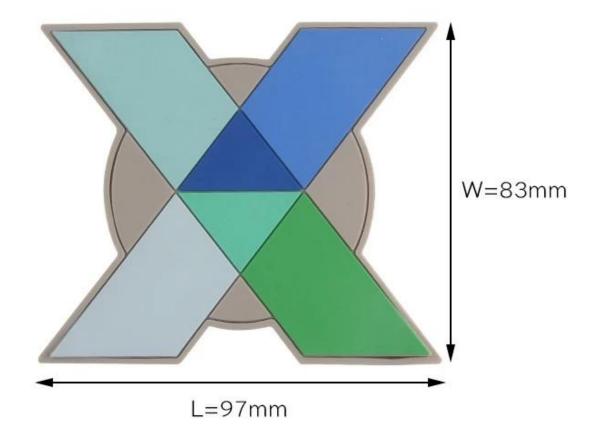

# Promotional 10w fast charger custom design wireless charger pad

We can produce custom design according to your company's logo and your products, it's a good way to promote your business.

Specification

Your design becomes reality with this custom shape wireless charger, send us your images and we will create a Qi <u>10W wireless charger pad</u> in any shape that your clients will love. And wireless charging, just set your qi-enabled device onto the charging pad and the pad will charger your phone wirelessly.