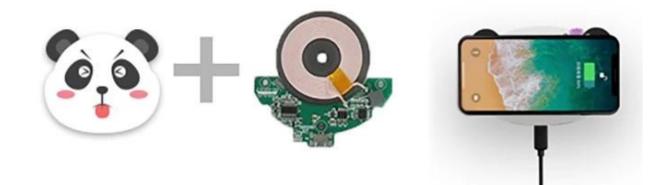

Your design becomes reality with this custom shape wireless charger, send us your images and we will create a Qi <u>10W wireless charger pad</u> in any shape that your clients will love. And wireless charging, just set your qi-enabled device onto the charging pad and the pad will charger your phone wirelessly.