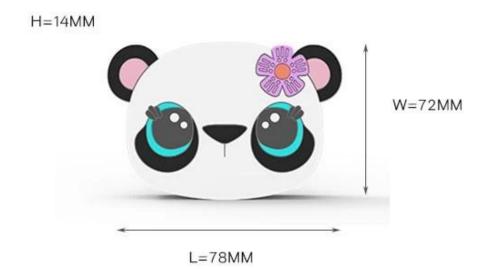

H=13mm

Step 1 Artwork in 1 day:

Start by sharing what it is you want to create. No need for complicated blueprints. Just tell us what shape of speaker have in mind. Our design will create a digital proof with details and specifications, so you can see what's your speaker look like before deciding.