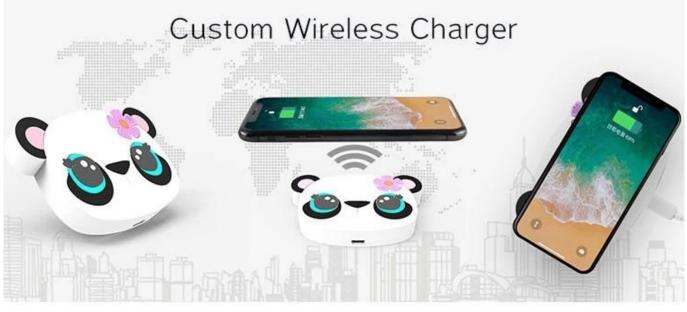

# Promotional 10w fast charger custom design wireless charger pad

We can produce custom design according to your company's logo and your products, it's a good way to promote your business.

Specification

Your design becomes reality with this custom shape wireless charger, send us your images and we will create a Qi <u>10W wireless charger pad</u> in any shape that your clients will love. And wireless charging, just set your qi-enabled device onto the charging pad and the pad will charger your phone wirelessly.