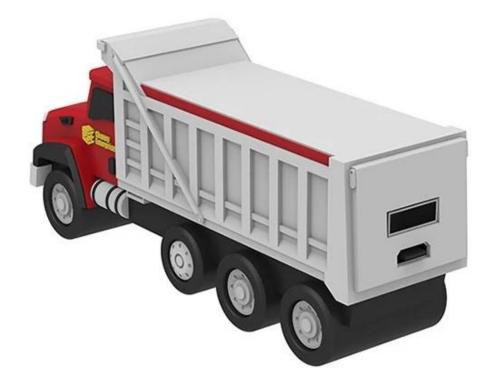

Promotional gift custom truck moulded 2200mah 2600mah power banks

<u>Custom truck shaped power bank</u> with 18650 lithium polymer, Suitable for charging most devices and smartphones, including iPhone, Samsung, HTC and Nokia. Includes USB to Micro USB charge cable and user manual. (smartphone not included).