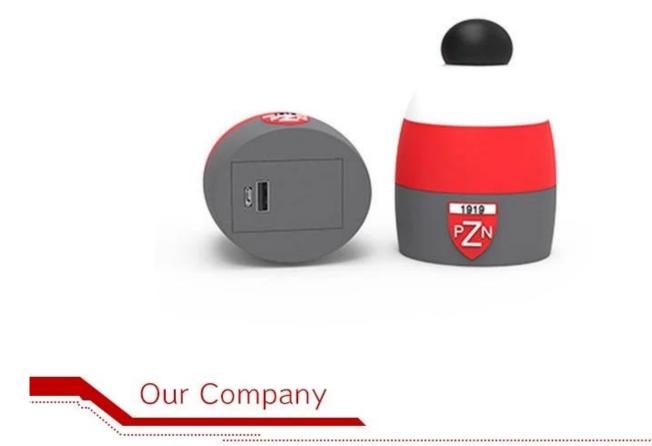

Promotional gift custom truck moulded 2200mah 2600mah power banks

<u>Custom truck shaped power bank</u> with 18650 lithium polymer, Suitable for charging most devices and smartphones, including iPhone, Samsung, HTC and Nokia. Includes USB to Micro USB charge cable and user manual. (smartphone not included).