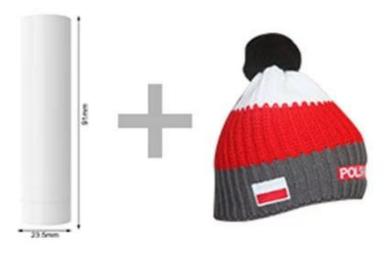

Promotional gift custom truck moulded 2200mah 2600mah power banks

<u>Custom truck shaped power bank</u> with 18650 lithium polymer, Suitable for charging most devices and smartphones, including iPhone, Samsung, HTC and Nokia. Includes USB to Micro USB charge cable and user manual. (smartphone not included).