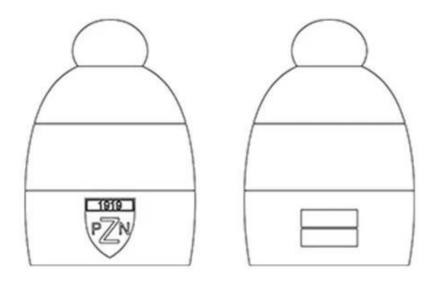

Promotional gift custom truck moulded 2200mah 2600mah power banks

<u>Custom truck shaped power bank</u> with 18650 lithium polymer, Suitable for charging most devices and smartphones, including iPhone, Samsung, HTC and Nokia. Includes USB to Micro USB charge cable and user manual. (smartphone not included).