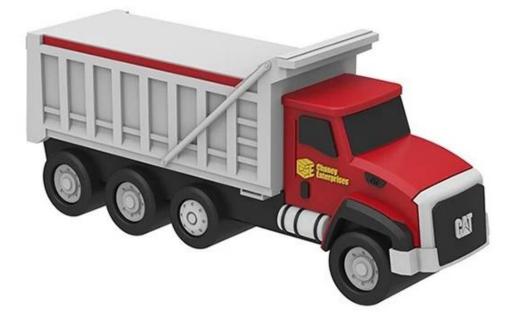

Promotional gift custom truck moulded 2200mah 2600mah power banks

<u>Custom truck shaped power bank</u> with 18650 lithium polymer, Suitable for charging most devices and smartphones, including iPhone, Samsung, HTC and Nokia. Includes USB to Micro USB charge cable and user manual. (smartphone not included).