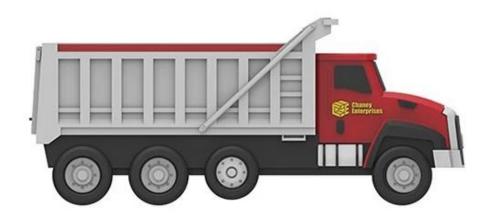

Promotional gift custom truck moulded 2200mah 2600mah power banks

<u>Custom truck shaped power bank</u> with 18650 lithium polymer, Suitable for charging most devices and smartphones, including iPhone, Samsung, HTC and Nokia. Includes USB to Micro USB charge cable and user manual. (smartphone not included).