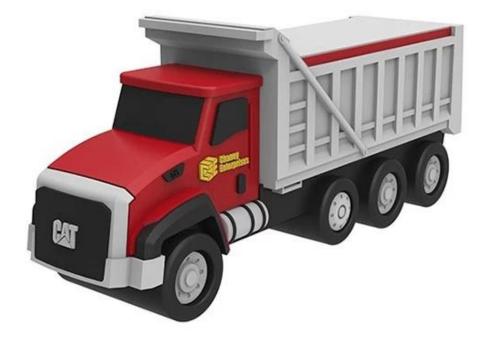

Promotional gift custom truck moulded 2200mah 2600mah power banks

<u>Custom truck shaped power bank</u> with 18650 lithium polymer, Suitable for charging most devices and smartphones, including iPhone, Samsung, HTC and Nokia. Includes USB to Micro USB charge cable and user manual. (smartphone not included).