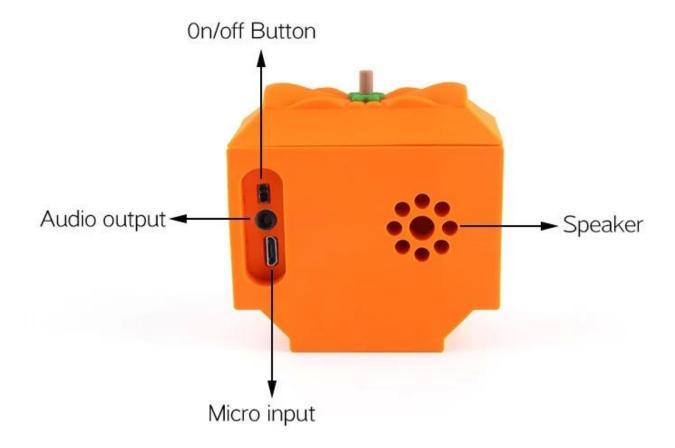

Pumpkin personalzied logo mini business gift bluetooth speakers importer

Personalzied logo mini bluetooth speaker with PVC material,2 watt bluetooth 4.0, micro usb cable included.could be connected to mobiles,computers,vehi cle music systems or any Bluetooth enabled device.

| Product name | Personalized logo mini bluetooth speakers |
|--------------|-------------------------------------------|
| Material     | PVC+ABS Plastic                           |

| Battery             | 230mah 3.7v                                                         |
|---------------------|---------------------------------------------------------------------|
| Speaker             | D27MM 4Ω                                                            |
| Loundspeaker output | 2W                                                                  |
| Frequency           | 130-20KHZ                                                           |
| Version             | 4.0                                                                 |
| Operation Range     | Within 10M                                                          |
| Charging Voltage    | DC 5V                                                               |
| Charging time       | 1.5H                                                                |
| Production time     | 3 business days for sample, 10-12 business days for mass production |
| MOQ                 | 100pcs only                                                         |
| Warranty            | 1 year                                                              |
| Setup charger       | \$100 for each mold                                                 |