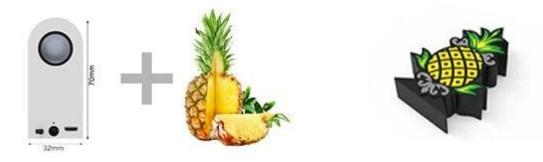

Custom your own design Bluetooth speaker from only 100PCS! Just send us your idea a nd choose any color and logo,professional solution and unique design will here for you. All of our custom speaker are conform to CE/FCC/ROHS certified.