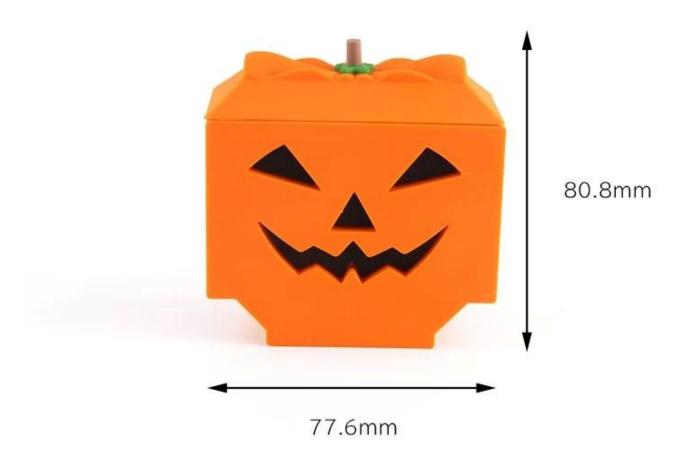

Pumpkin personalzied logo mini business gift bluetooth speakers importer

Personalzied logo mini bluetooth speaker with PVC material,2 watt bluetooth 4.0, micro usb cable included.could be connected to mobiles,computers,vehi cle music systems or any Bluetooth enabled device.

| Product name | Personalized logo mini bluetooth speakers |
|--------------|-------------------------------------------|
| Material     | PVC+ABS Plastic                           |

| Battery             | 230mah 3.7v                                                         |
|---------------------|---------------------------------------------------------------------|
| Speaker             | D27MM 4Ω                                                            |
| Loundspeaker output | 2W                                                                  |
| Frequency           | 130-20KHZ                                                           |
| Version             | 4.0                                                                 |
| Operation Range     | Within 10M                                                          |
| Charging Voltage    | DC 5V                                                               |
| Charging time       | 1.5H                                                                |
| Production time     | 3 business days for sample, 10-12 business days for mass production |
| MOQ                 | 100pcs only                                                         |
| Warranty            | 1 year                                                              |
| Setup charger       | \$100 for each mold                                                 |