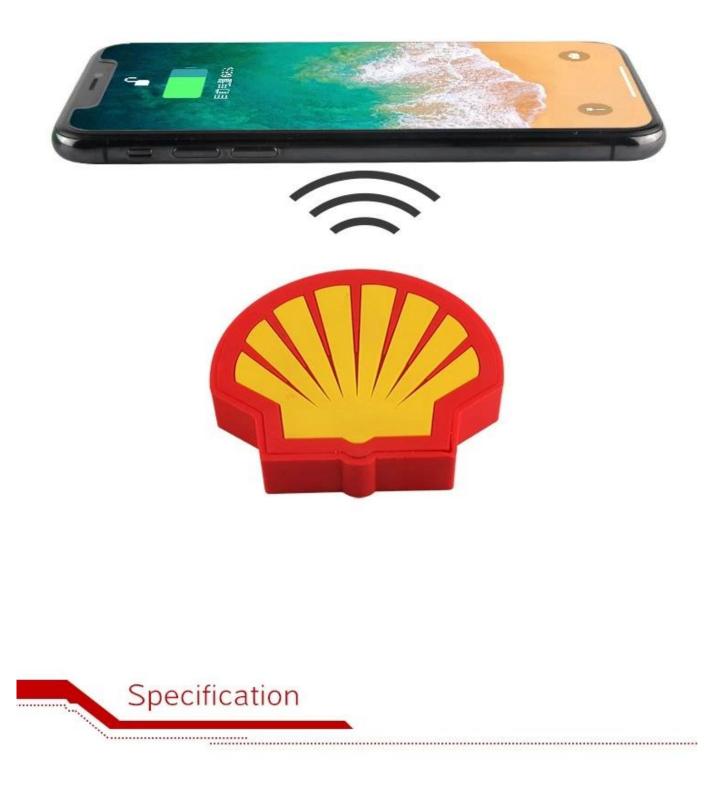

Qi certified pvc cellphone wireless charger charging pad custom logo

<u>Custom wireless charging pad</u> with logo shape easily show your brand. Compatiable with any Qi-enabled smartphones and mobile devices. Qi-certified charger deliverscharge to your phone wirelessly. This also has soft <u>pvc wireless charger</u> pad that prevents scratching and

slipping your smartphones. Minimum order quantity is 100pcs only.

| Item              | Custom PVC Wireless Charging Pad |
|-------------------|----------------------------------|
| Material          | PVC / Silicone                   |
| Working wattage   | 5W                               |
| Input             | 5V 1A                            |
| Output            | 5V 1A                            |
| Charging distance | 4-8MM                            |
| Transfer rate     | 70%                              |
| Package           | 1*White box +1 * USB Cable       |