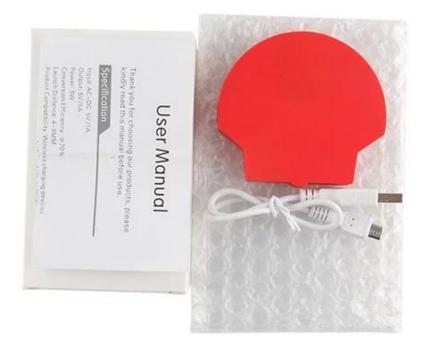

slipping your smartphones. Minimum order quantity is 100pcs only.

| Item              | Custom PVC Wireless Charging Pad |
|-------------------|----------------------------------|
| Material          | PVC / Silicone                   |
| Working wattage   | 5W                               |
| Input             | 5V 1A                            |
| Output            | 5V 1A                            |
| Charging distance | 4-8MM                            |
| Transfer rate     | 70%                              |
| Package           | 1*White box +1 * USB Cable       |