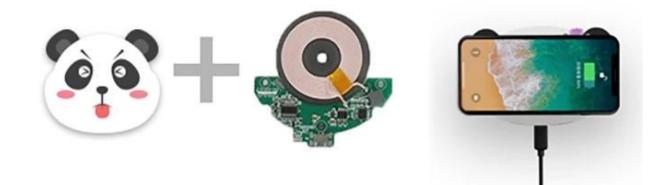

Qi certified pvc cellphone wireless charger charging pad custom logo

<u>Custom wireless charging pad</u> with logo shape easily show your brand. Compatiable with any Qi-enabled smartphones and mobile devices. Qi-certified charger deliverscharge to your phone wirelessly. This also has soft <u>pvc wireless charger</u> pad that prevents scratching and

slipping your smartphones. Minimum order quantity is 100pcs only.

| Item              | Custom PVC Wireless Charging Pad |
|-------------------|----------------------------------|
| Material          | PVC / Silicone                   |
| Working wattage   | 5W                               |
| Input             | 5V 1A                            |
| Output            | 5V 1A                            |
| Charging distance | 4-8MM                            |
| Transfer rate     | 70%                              |
| Package           | 1*White box +1 * USB Cable       |