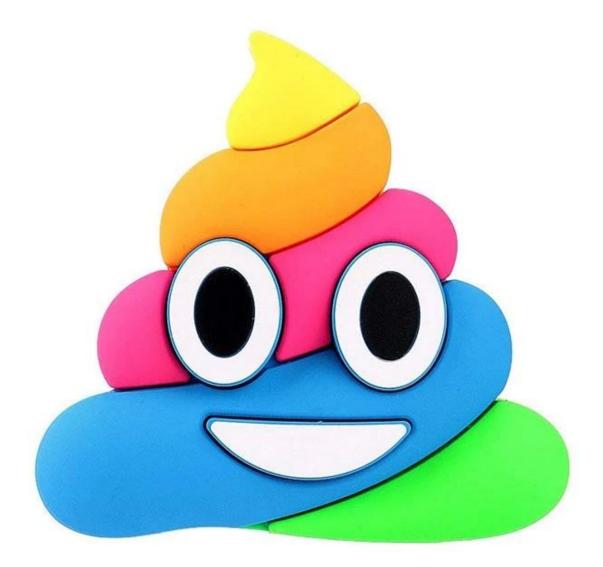

Rohs personalised logo emoji poop 2600mah portable power bank phone charger

Creative your own personalised logo 2600mah power banks, Suitable for charging most devices and smartphones, including iPhone, Samsung, HTC and Nokia. Includes USB to Micro USB charge cable and user manual. (smartphone not included).