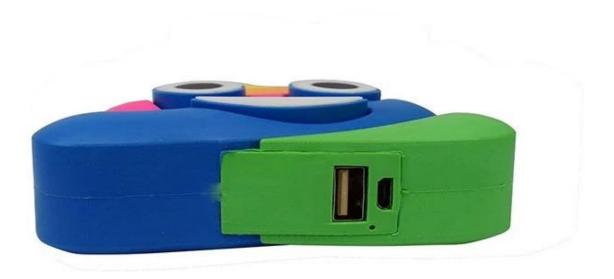

| Item         | Custom branded Portable 2600mah power bank charger |
|--------------|----------------------------------------------------|
| Material     | PVC                                                |
| Battery Type | 18650 Li-Polymer[]26650 Li-Polymer                 |
| Input/Output | 5V 800mah                                          |