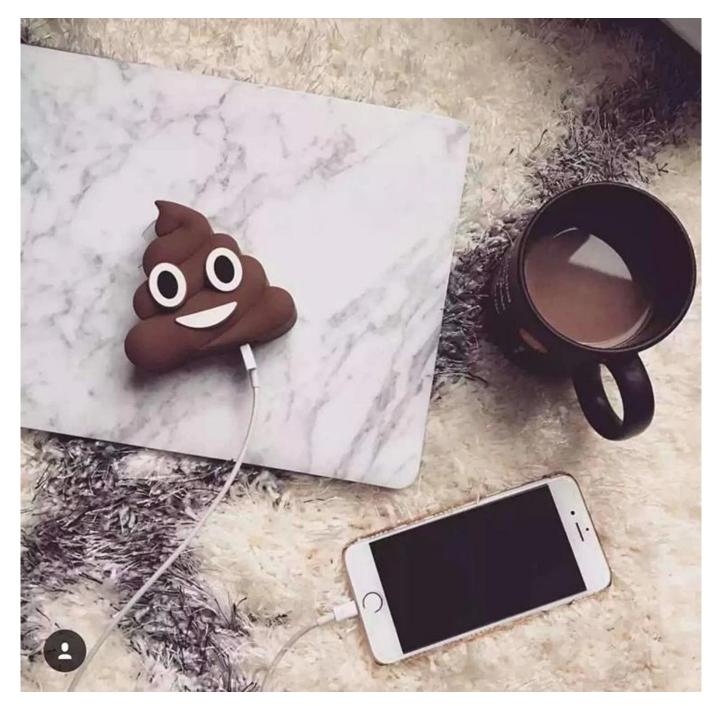

Rohs personalised logo emoji poop 2600mah portable power bank phone charger

Creative your own personalised logo 2600mah power banks, Suitable for charging most devices and smartphones, including iPhone, Samsung, HTC and Nokia. Includes USB to Micro USB charge cable and user manual. (smartphone not included).