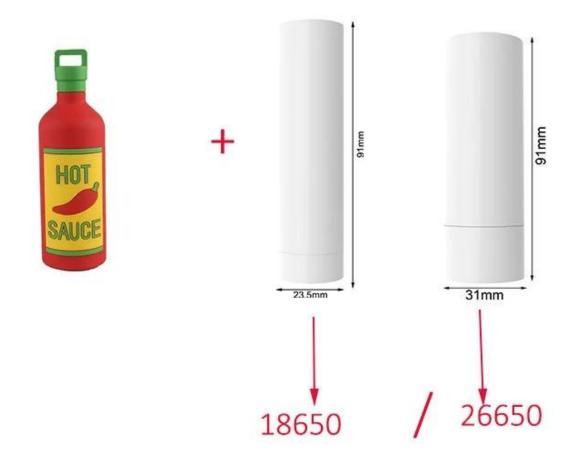

| Item         | Custom branded Portable 2600mah power bank charger |
|--------------|----------------------------------------------------|
| Material     | PVC                                                |
| Battery Type | 18650 Li-Polymer[]26650 Li-Polymer                 |
| Input/Output | 5V 800mah                                          |