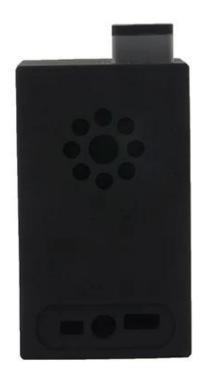

Soft PVC Customized Coffee machine mini portable wireless speakers bluetooth

Portable mini bluetooth speakers in China, do any shapes with PVC materia I. 2 watt bluetooth 4.0, micro usb cable included.could be connected to mob iles,computers,vehicle music systems or any Bluetooth enabled device.

| Product name | Portable mini bluetooth speakers |
|--------------|----------------------------------|
| Material     | PVC+ABS Plastic                  |

| Battery             | 230mah 3.7v                                                         |
|---------------------|---------------------------------------------------------------------|
| Speaker             | D27MM 4Ω                                                            |
| Loundspeaker output | 2W                                                                  |
| Frequency           | 130-20KHZ                                                           |
| Version             | 4.0                                                                 |
| Operation Range     | Within 10M                                                          |
| Charging Voltage    | DC 5V                                                               |
| Charging time       | 1.5H                                                                |
| Production time     | 3 business days for sample, 10-12 business days for mass production |
| MOQ                 | 100pcs only                                                         |
| Warranty            | 1 year                                                              |
| Setup charger       | \$100 for each mold                                                 |