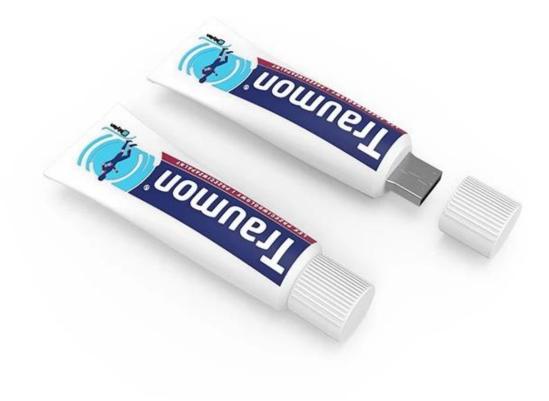

7-8 days for bulk order                       |
| Delivery             | 3-5 business day                                                 |









# Step 1 Artwork in 1 day:

Start by sharing what it is you want to create. No need for complicated blueprints. Just tell us what shape of speaker have in mind. Our design will create a digital proof with details and specifications, so you can see what's your speaker look like before deciding.



# Step 2 Sample in 5 days:

Once you approve the design, we will submit into sampling. We will create a mold and start produce a sample. It usually takes 5 days for sampling and another 5 days for delivery. We also support digital approve for sampling, we take pictures with PMS matches and size matches, you can see exactly if it matches the artwork.



## Step 3 Production in 10 days

After sample confirmed, we will issue documents to our warehouse managers who preparing materials for your order and then arrange for

production, then worker would follow the guidelines for production, QC staff would inspect the products during semi-finished period and fully finished period. After packing and with shipping department, we will send the tracking no to you and update you. Production usually takes 10 working days and 5 for delivery.

# ■ PRODUCT PROCESS ■



# Our Company

We are a electronic promotional products supplier, started in 2006 with Regular USB

**flash drive** for German Market.with our German partners we're able to act quick for any project our client asks.

2009 design custom shaped flash drive;

2012 brought battery cell suppl