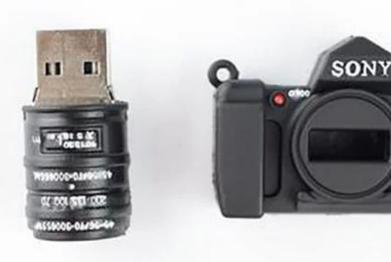

## Feature:

The beautiful Sony alpha series <u>Camera shaped USB flash drive</u> with detailed markings, an excellent representation of the stories, memories and moments captured in your mind but arranged and organized here in your alternate remembrance.