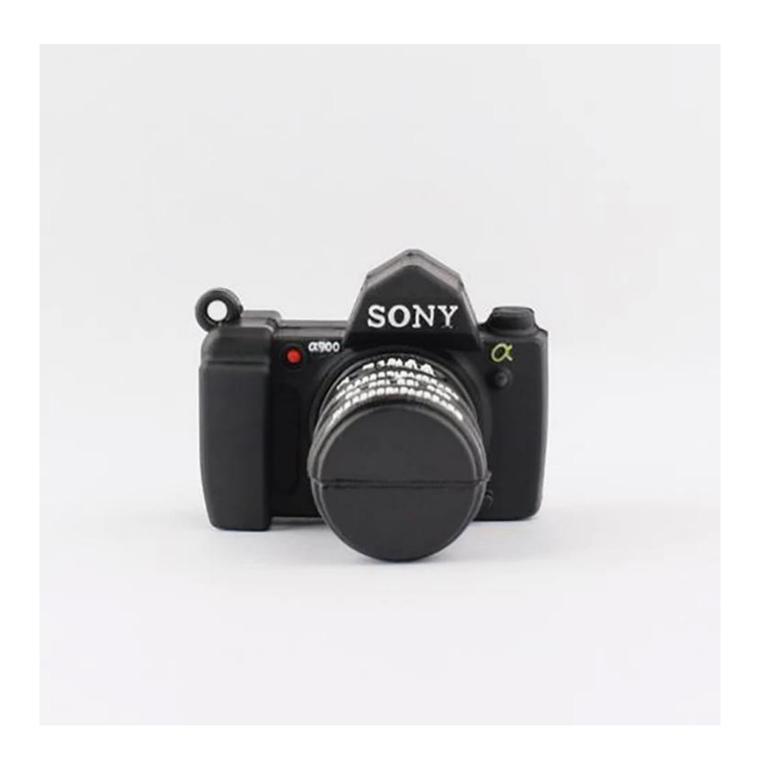

## Feature:

The beautiful Sony alpha series <u>Camera shaped USB flash drive</u> with detailed markings, an excellent representation of the stories, memories and moments captured in your mind but arranged and organized here in your alternate remembrance.