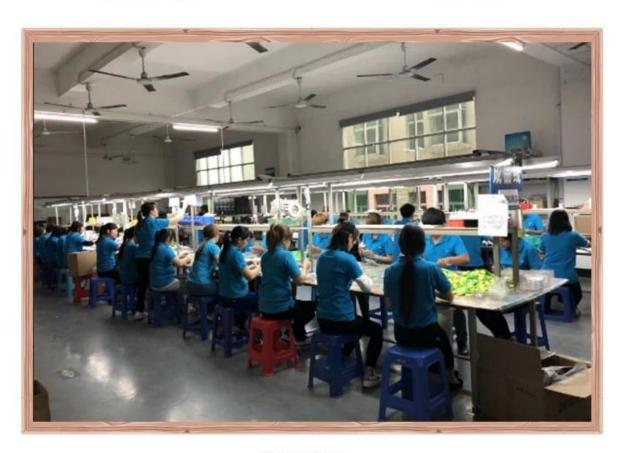

## Step 3 Production in 10 days

After sample confirmed, we will issue documents to our warehouse managers who preparing materials for your order and then arrange for

production, then worker would follow the guidelines for production, QC staff would inspect the products during semi-finished period and fully finished period. After packing and with shipping department, we will send the tracking no to you and update you. Production usually takes 10 working days and 5 for delivery.

2017 developed lanyard charging cable with US tech company;

TODAY let's win more together!

Our Showroom

Our Team

Our Factory