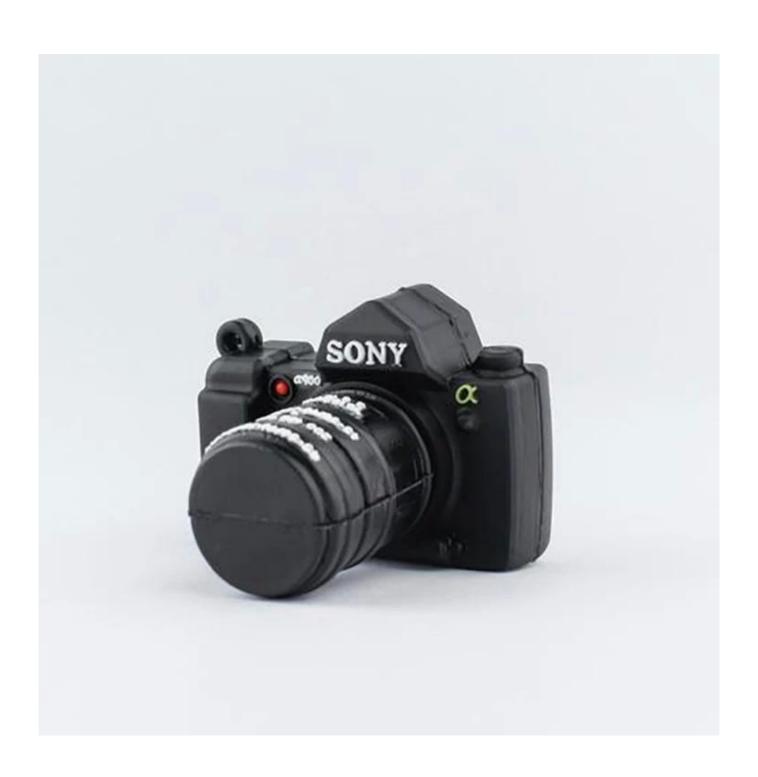

## Feature:

The beautiful Sony alpha series <u>Camera shaped USB flash drive</u> with detailed markings, an excellent representation of the stories, memories and moments captured in your mind but arranged and organized here in your alternate remembrance.