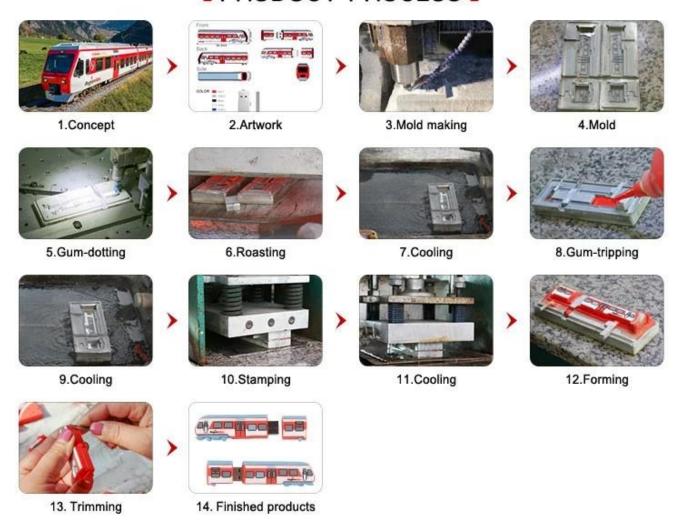

# ■ PRODUCT PROCESS ■

# Step 1 Artwork in 1 day:

Start by sharing what it is you want to create. No need for complicated blueprints. Just tell us what shape of speaker have in mind. Our design will create a digital proof with details and specifications, so you can see what's your speaker look like before deciding.

# Step 2 Sample in 5 days:

Once you approve the design, we will submit into sampling. We will create a mold and start produce a sample. It usually takes 5 days for sampling and another 5 days for delivery. We also support digital approve for sampling, we take pictures with PMS matches and size matches, you can see exactly if it matches the artwork.

## Step 3 Production in 10 days

After sample confirmed, we will issue documents to our warehouse managers who preparing materials for your order and then arrange for

production, then worker would follow the guidelines for production, QC staff would inspect the products during semi-finished period and fully finished period. After packing and with shipping department, we will send the tracking no to you and update you. Production usually takes 10 working days and 5 for delivery.