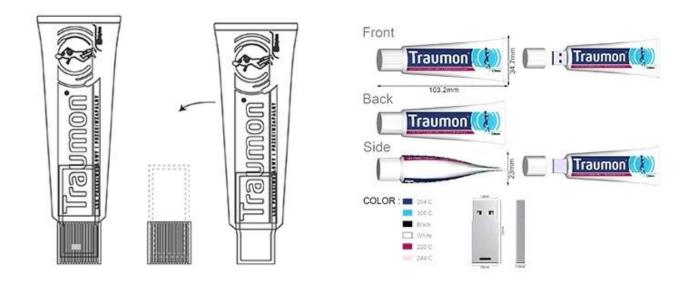

How to custom camera flash drives for you?

Already have the artwork?

Great! Send it to us, our handy man make sure the mold goes exactly the same with your file.

Don't have an artwork?

No worries! let's brainstorm and work on yours, things always get clear when we started working on it. Also we have available examples to show you what other brands did.

No need for artwork?

Simple! Send us the logo file(ai, cdr, eps format), we quote with mockup!

How to protect your USB flash drive?

Avoid putting it in your pocket or pants;

Don't left it plugged into the computer forever;